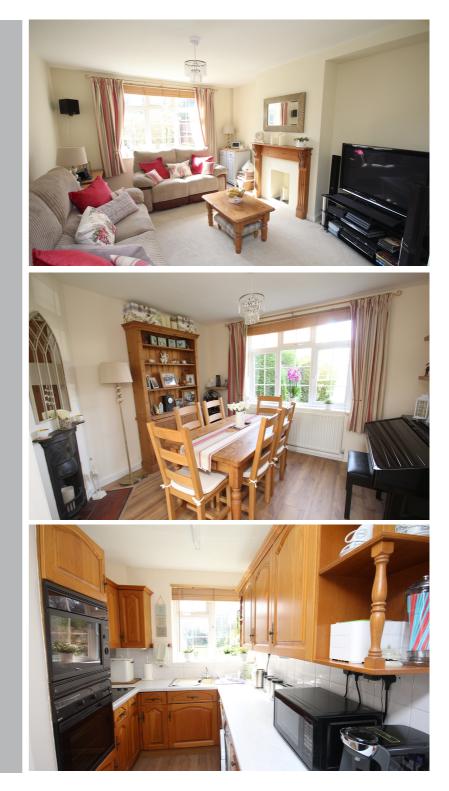

On the ground floor is a modern cloakroom, two reception rooms and a fitted kitchen with integrated oven and hob. On the first floor there are two double bedrooms and a large single room currently used as a study/home office. The bathroom has been re-fitted to a very high standard. Outside the rear garden is approx. 106ft and South facing. There is also a single garage and off road parking for a few vehicles.

- Two separate reception rooms.
- Fitted kitchen with integrated oven and hob.
- Ground floor cloakroom.
- Gas central heating and double glazed windows.
- Modern refitted bathroom suite.
- Approx. 106ft South facing rear garden.
- Single garage and off road for a few vehicles.
- Leasehiold 895 years remaining with no service charge or ground rent.