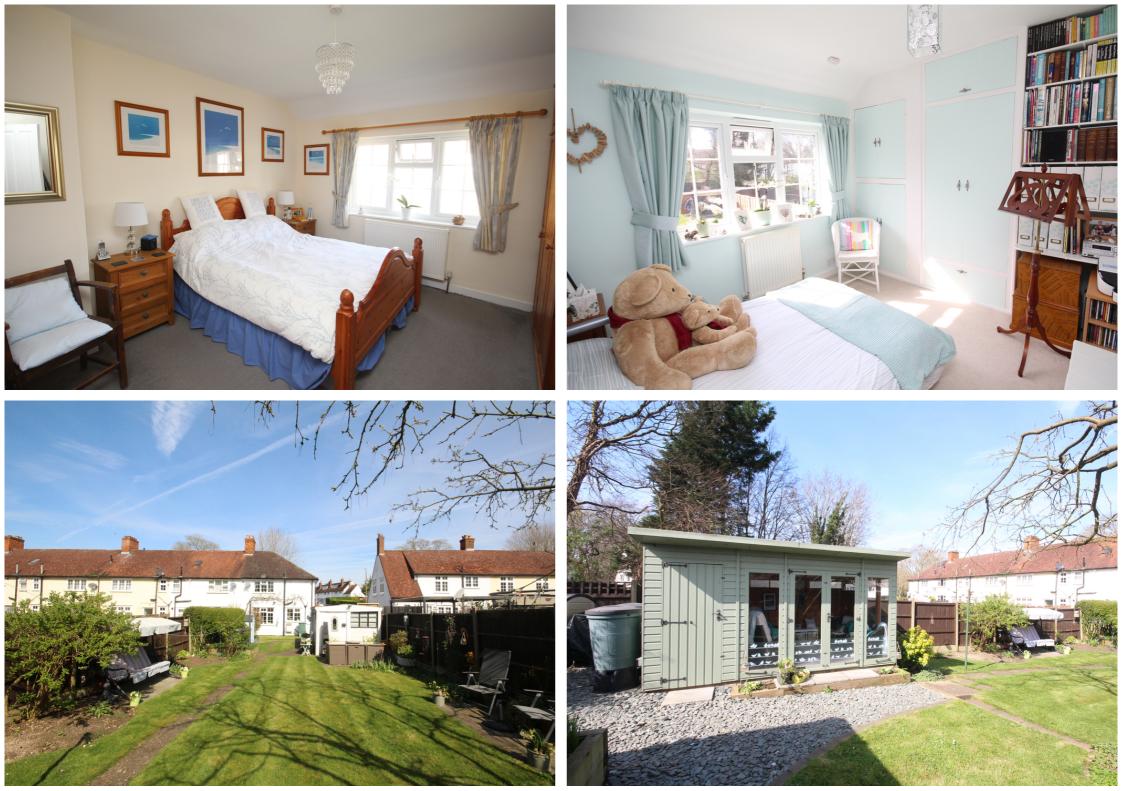

On the ground floor is a modern cloakroom, two reception rooms and a fitted kitchen with integrated oven and hob. On the first floor there are two double bedrooms and a large single room currently used as a study/home office. The bathroom has been re-fitted to a very high standard. Outside the rear garden is approx. 106ft and South facing. There is also a single garage and off road parking for a few vehicles.

- Two separate reception rooms.
- Fitted kitchen with integrated oven and hob.
- Ground floor cloakroom.
- Gas central heating and double glazed windows.
- Modern refitted bathroom suite.
- Approx. 106ft South facing rear garden.
- Single garage and off road for a few vehicles.
- Leasehiold 895 years remaining with no service charge or ground rent.