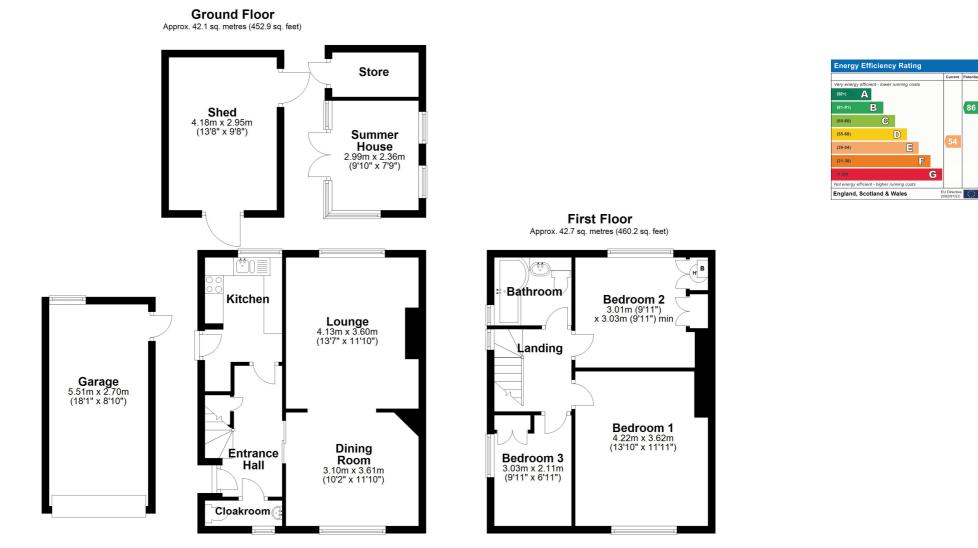

On the ground floor is a modern cloakroom, two reception rooms and a fitted kitchen with integrated oven and hob. On the first floor there are two double bedrooms and a large single room currently used as a study/home office. The bathroom has been re-fitted to a very high standard. Outside the rear garden is approx. 106ft and South facing. There is also a single garage and off road parking for a few vehicles.

Total area: approx. 84.8 sq. metres (913.0 sq. feet)

All measurements are approximate and quoted in metric with imperial equivalents and for general guidance only and whilst every attempt has been made to ensure accuracy, they must not be relied on. The fixtures, fittings and appliances referred to have not been tested and therefore no guarantee can be given and that they are in working order. Internal photographs are reproduced for general information and it must not be inferred that any item shown is included with the property. For a free valuation, contact the numbers listed on the brochure.