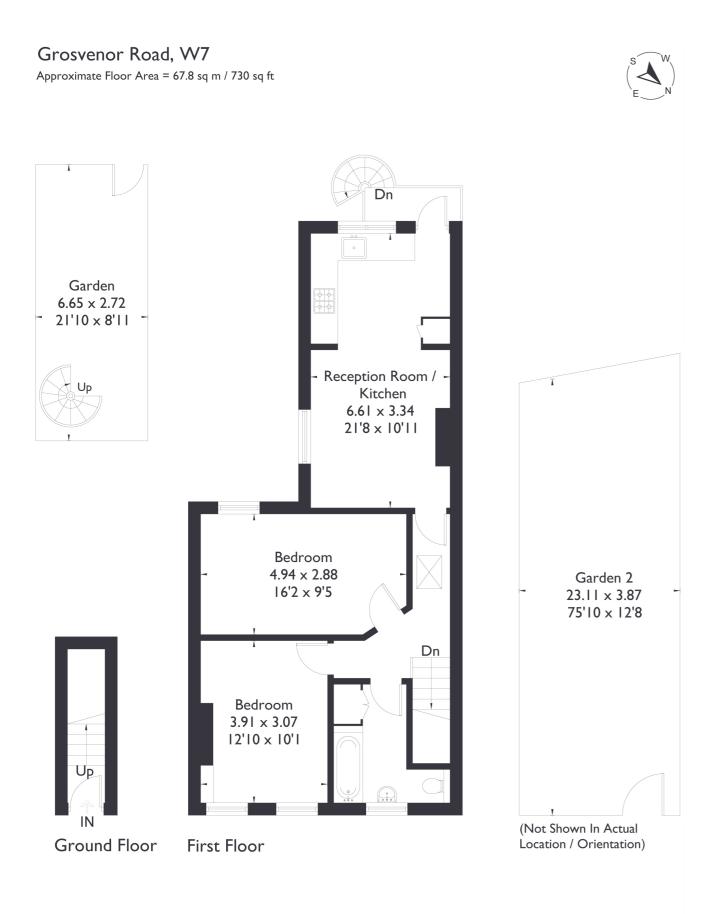

# Grosvenor Road, W7 £495,000

Welcome to this two bedroom, one bathroom first floor flat. This delightful property features two generously sized double bedrooms, a modern family bathroom, and a spacious open-plan kitchen, living, and dining area that flows seamlessly into a private garden. With its stunning high ceilings and abundant natural light, the flat offers a bright and airy ambiance.

### FEATURES

Chain Free Two Bedrooms One Bathroom Open Plan Kitchen/Dining West Ealing Station (Elizabeth Line) Potential To Extend (STPP) EPC Rating E

WWW.SARGEANTS.LONDON

loft, providing an exciting opportunity to