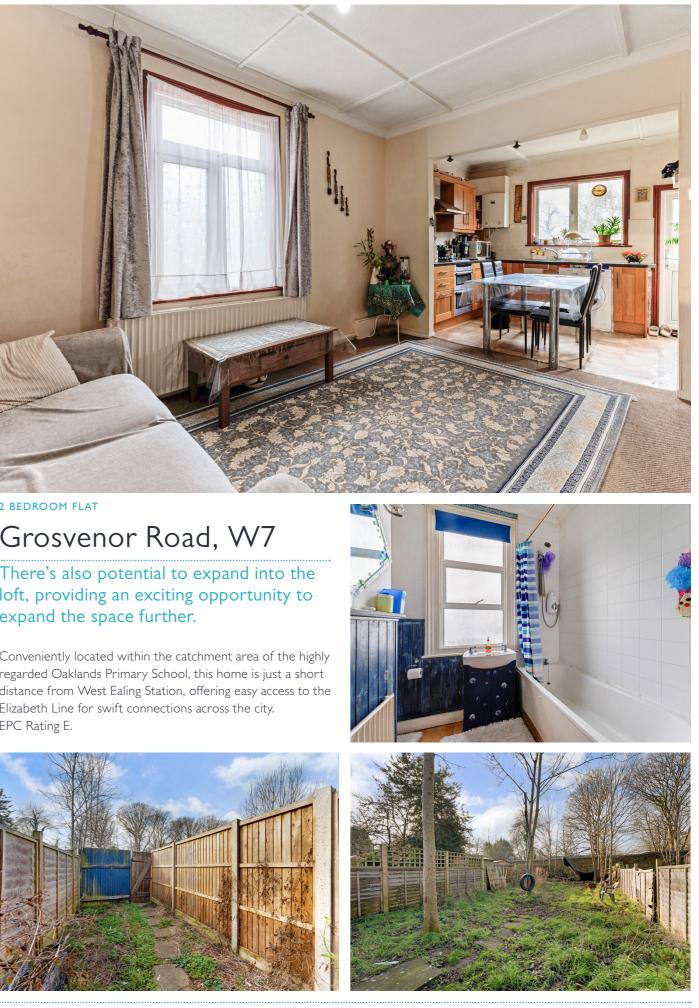

## 2 BEDROOM FLAT

# Grosvenor Road, W7 £495,000

Welcome to this two bedroom, one bathroom first floor flat. This delightful property features two generously sized double bedrooms, a modern family bathroom, and a spacious open-plan kitchen, living, and dining area that flows seamlessly into a private garden. With its stunning high ceilings and abundant natural light, the flat offers a bright and airy ambiance.

### FEATURES

Chain Free Two Bedrooms One Bathroom Open Plan Kitchen/Dining West Ealing Station (Elizabeth Line) Potential To Extend (STPP) EPC Rating E

WWW.SARGEANTS.LONDON

loft, providing an exciting opportunity to

regarded Oaklands Primary School, this home is just a short distance from West Ealing Station, offering easy access to the Elizabeth Line for swift connections across the city.

HANWELL OFFICE: 76 Greenford Avenue, Hanwell, W7 3QS