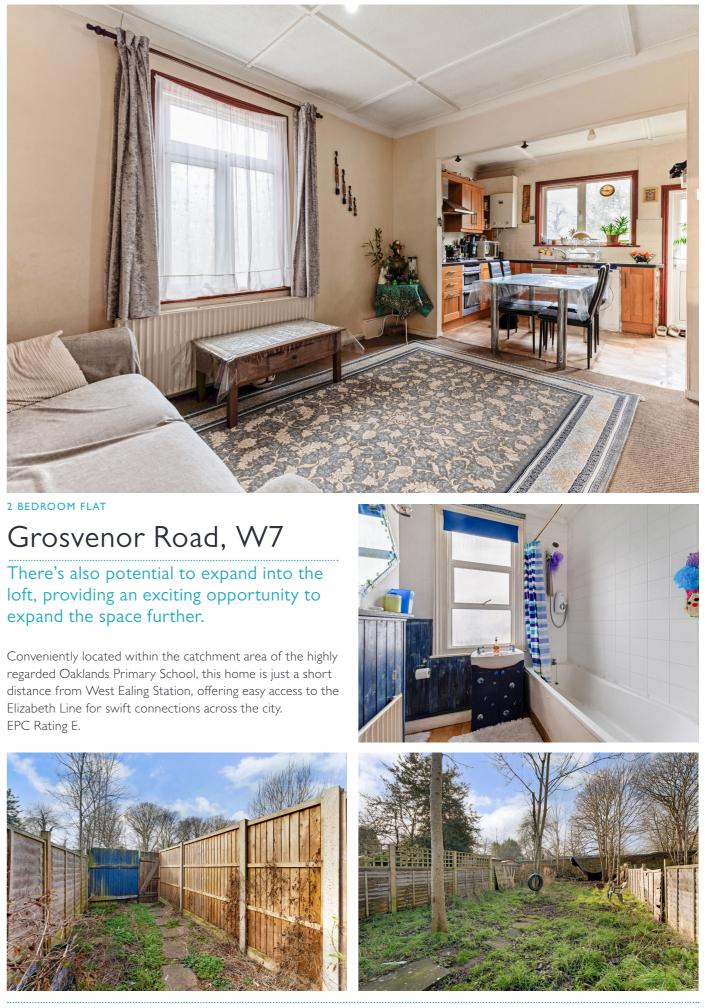

## 2 BEDROOM FLAT

# Grosvenor Road, W7 £495,000

Welcome to this two bedroom, one bathroom first floor flat. This delightful property features two generously sized double bedrooms, a modern family bathroom, and a spacious open-plan kitchen, living, and dining area that flows seamlessly into a private garden. With its stunning high ceilings and abundant natural light, the flat offers a bright and airy ambiance.

### FEATURES

Chain Free Two Bedrooms One Bathroom Open Plan Kitchen/Dining West Ealing Station (Elizabeth Line) Potential To Extend (STPP) EPC Rating E

WWW.SARGEANTS.LONDON

loft, providing an exciting opportunity to

regarded Oaklands Primary School, this home is just a short distance from West Ealing Station, offering easy access to the Elizabeth Line for swift connections across the city.

HANWELL OFFICE: 76 Greenford Avenue, Hanwell, W7 3QS