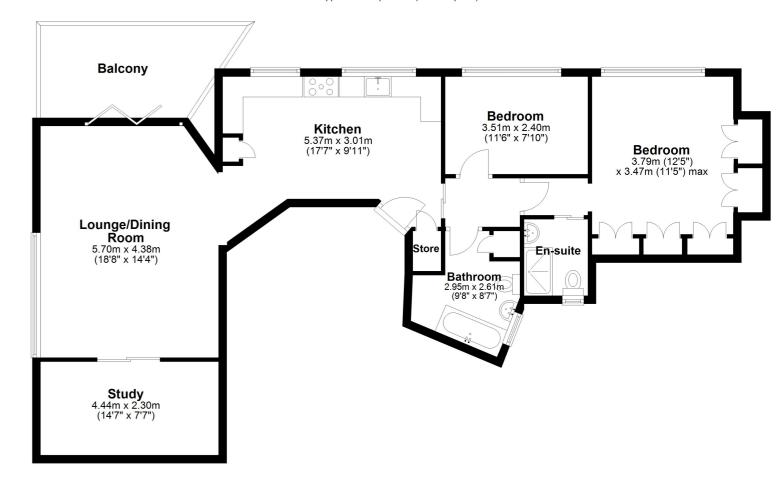

## Lounge/Dining Room

18' 8" x 14' 4" (5.69m x 4.37m)

## Study Area

14' 7" x 7' 7" (4.45m x 2.31m)

#### Kitchen

17' 7" x 9' 11" (5.36m x 3.02m)

## **Bathroom**

9' 8" x 8' 7" (2.95m x 2.62m)

#### **Bedroom One**

12' 5" x 11' 5" (3.78m x 3.48m)

## **En-Suite**

#### **Bedroom Two**

11' 6" x 7' 10" (3.51m x 2.39m)

# **Balcony**

With stunning panoramic views of the sea.

# Fourth Floor Approx. 93.8 sq. metres (1010.0 sq. feet)