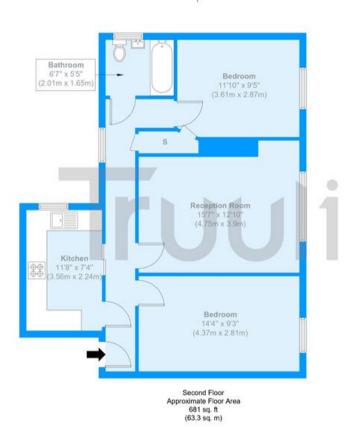

## Saxby Road

Approximate Gross Internal Area = 63.3 sq m / 681 sq ft

The Floor plan is not to scale and measurements and areas shown are approximate and therefore should be used for illustrative purposes only. The plan has been prepared in accordance with the RICS code of Measuring Practice and whilst we have confidence in the information produced it must not be relied on. Maximum lengths and widths are represented on the floor plan. If there is any aspect of particular importance, you should carry out or commission your own inspection of the property.