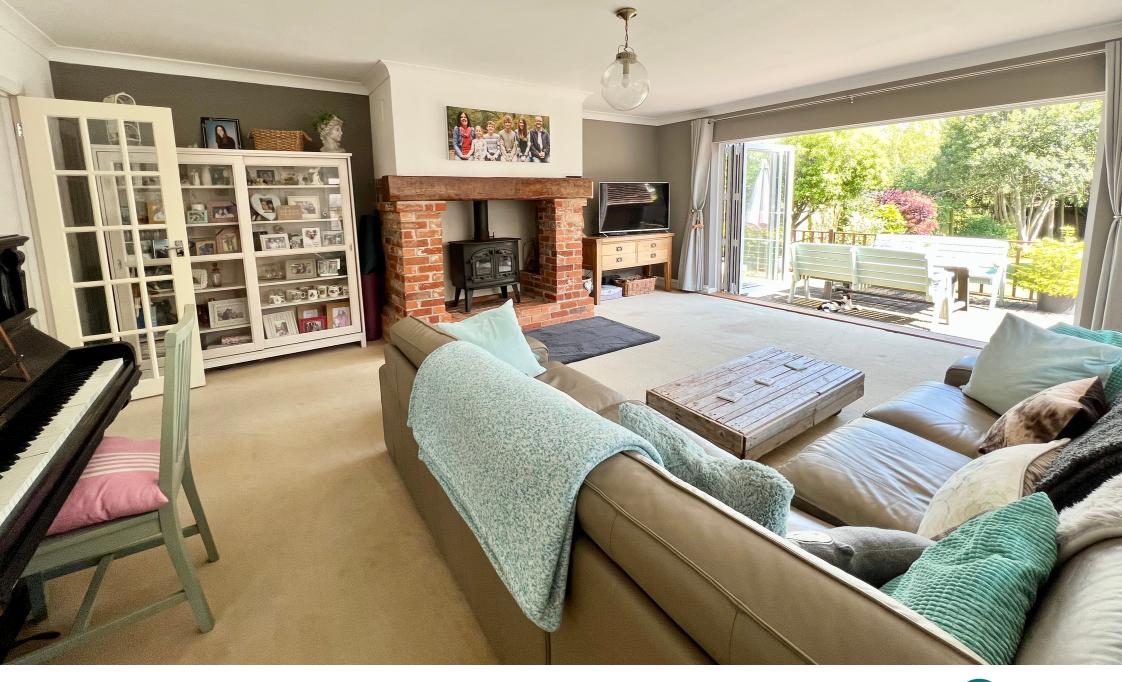

## Property Specification

- Four bedrooms (three on the ground floor)
- Generous south facing garden
- Large sitting room with log
- burner and bi-fold doors opening to decking & rear garden
- Master suite with private balcony enjoying views over rear garden

Front door to the side of the property, leading into the spacious hallway. Cloakroom with window to the side aspect, low level WC and wash hand basin. Stairs rising to the first floor. Ground floor bedrooms have windows to the front aspect. Bedroom three has built-in single wardrobe and window to the side aspect. Door into generous kitchen/dining room with an extensive range of cream floor and wall mounted cupboard and drawer units with solid wood worktop over. Large impressive breakfast bar with cupboards under. Integral dishwasher. Space for fridge freezer and space and plumbing for washing machine. Range cooker (available by negotiation). Larder storage cupboard. Pedestrian door out to the rear garden. Two sets of double doors opening into the large bright sitting room which enjoys a large wood burner and bi-fold doors leading out onto the large decking area suitable for al-fresco entertaining, in turn with step down to the south facing garden.