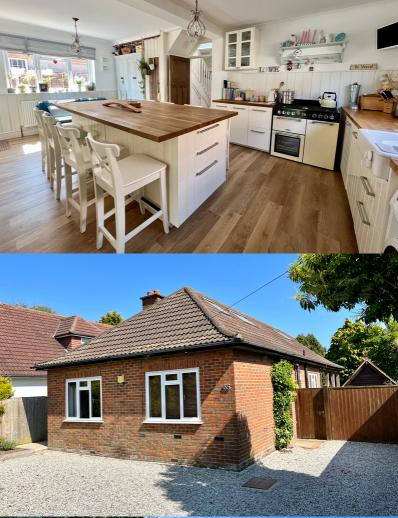

- Generous kitchen/dining room with large island
- Beautiful family bathroom with shower and separate roll-top bath offering beautifully presented,
- Ample parking for several vehicles
- Home office/store with power
- EV charging point on driveway

Front door to the side of the property, leading into the spacious hallway. Cloakroom with window to the side aspect, low level WC and wash hand basin. Stairs rising to the first floor. Ground floor bedrooms have windows to the front aspect. Bedroom three has built-in single wardrobe and window to the side aspect. Door into generous kitchen/dining room with an extensive range of cream floor and wall mounted cupboard and drawer units with solid wood worktop over. Large impressive breakfast bar with cupboards under. Integral dishwasher. Space for fridge freezer and space and plumbing for washing machine. Range cooker (available by negotiation). Larder storage cupboard. Pedestrian door out to the rear garden. Two sets of double doors opening into the large bright sitting room which enjoys a large wood burner and bi-fold doors leading out onto the large decking area suitable for al-fresco entertaining, in turn with step down to the south facing garden.

## 65 MILFORD ROAD • LYMINGTON • SO41 8DL

£785,000

A deceptively spacious four bedroom detached chalet offering versatile living accommodation with a large south facing rear garden and ample parking. Beautiful master bedroom suite with private balcony enjoying views over the rear garden. Viewing highly recommended to appreciate what this property has to offer. **FELLS GULLIVER** PROPERTY EXPERTS