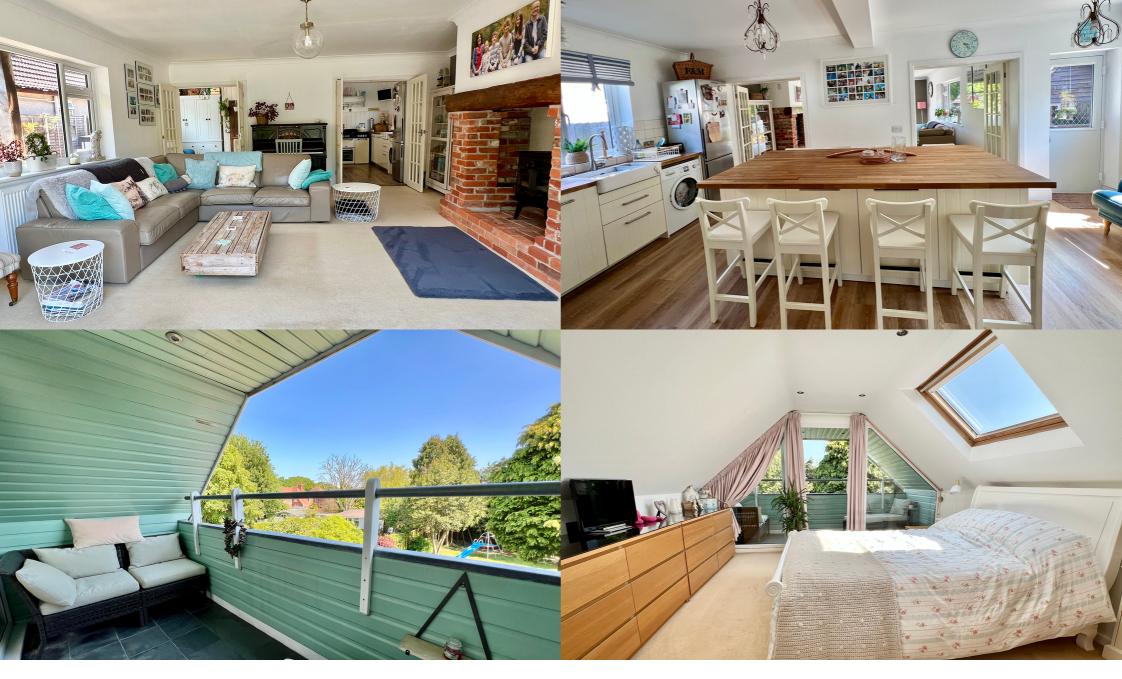

## Property Specification

- Four bedrooms (three on the ground floor)
- Generous south facing garden
- Large sitting room with log
- burner and bi-fold doors opening to decking & rear garden
- Master suite with private balcony enjoying views over rear garden

- Generous kitchen/dining room with large island
- Beautiful family bathroom with shower and separate roll-top bath offering beautifully presented,
- Ample parking for several vehicles
- Home office/store with power
- EV charging point on driveway

Front door to the side of the property, leading into the spacious hallway. Cloakroom with window to the side aspect, low level WC and wash hand basin. Stairs rising to the first floor. Ground floor bedrooms have windows to the front aspect. Bedroom three has built-in single wardrobe and window to the side aspect. Door into generous kitchen/dining room with an extensive range of cream floor and wall mounted cupboard and drawer units with solid wood worktop over. Large impressive breakfast bar with cupboards under. Integral dishwasher. Space for fridge freezer and space and plumbing for washing machine. Range cooker (available by negotiation). Larder storage cupboard. Pedestrian door out to the rear garden. Two sets of double doors opening into the large bright sitting room which enjoys a large wood burner and bi-fold doors leading out onto the large decking area suitable for al-fresco entertaining, in turn with step down to the south facing garden.

On the first floor is a large versatile landing which could be used as an additional reception room/snug. Beautifully presented family bathroom comprising free standing claw foot roll-top bath with hand held shower

attachment, separate shower cubicle, wash hand basin and low level WC, heated towel rail, parquet flooring. Large eaves storage to one side and further eaves storage cupboard. Velux window to the front aspect. The large light and airy impressive master bedroom has two separate built-in wardrobes, velux window to the side aspect and windows and double doors opening onto the secluded balcony providing views over the south facing rear garden.