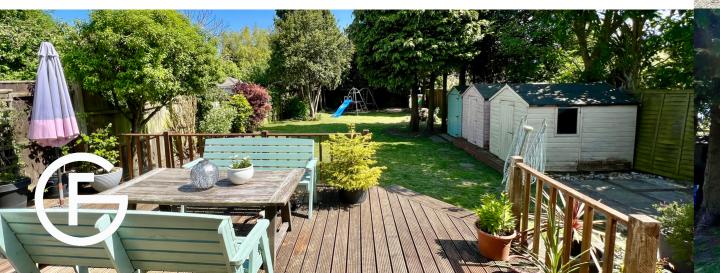

From the decking area adjacent to the sitting room, the rear garden is mainly laid to lawn with various well established shrubs trees and flower beds to the sides. Three timber garden sheds along the right boundary providing ample storage and there is side access to the property. There is a large timber outbuilding, currently used for storage but would make an ideal home office/study with power and internet connection.