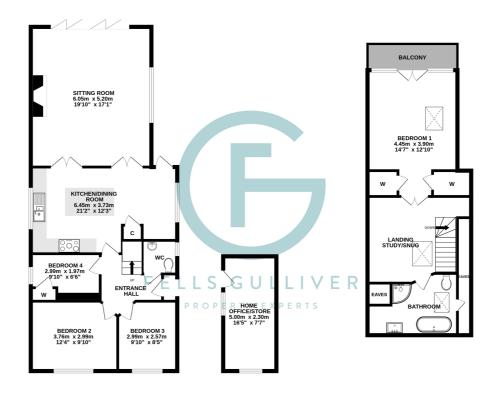

## Description

This substantial chalet bungalow boasts over 1500sq ft of versatile accommodation:

The property is approached via a five bar wooden gate leading onto the driveway providing parking for several vehicles and there is an EV charging point. Hedging to the front provides screening from the road.

Front door to the side of the property, leading into the spacious hallway. Cloakroom with window to the side aspect, low level WC and wash hand basin. Stairs rising to the first floor. Ground floor bedrooms have windows to the front aspect. Bedroom three has built-in single wardrobe and window to the side aspect. Door into generous kitchen/dining room with an extensive range of cream floor and wall mounted cupboard and drawer units with solid wood worktop over. Large impressive breakfast bar with cupboards under. Integral dishwasher. Space for fridge freezer and space and plumbing for washing machine. Range cooker (available by negotiation). Larder storage cupboard. Pedestrian door out to the rear garden. Two sets of double doors opening into the large bright sitting room which enjoys a large wood burner and bi-fold doors leading out onto the large decking area suitable for al-fresco entertaining, in turn with step down to the south facing garden.

On the first floor is a large versatile landing which could be used as an additional reception room/snug. Beautifully presented family bathroom comprising free standing claw foot roll-top bath with hand held shower

attachment, separate shower cubicle, wash hand basin and low level WC, heated towel rail, parquet flooring. Large eaves storage to one side and further eaves storage cupboard. Velux window to the front aspect. The large light and airy impressive master bedroom has two separate built-in wardrobes, velux window to the side aspect and windows and double doors opening onto the secluded balcony providing views over the south facing rear garden.

From the decking area adjacent to the sitting room, the rear garden is mainly laid to lawn with various well established shrubs trees and flower beds to the sides. Three timber garden sheds along the right boundary providing ample storage and there is side access to the property. There is a large timber outbuilding, currently used for storage but would make an ideal home office/study with power and internet connection.