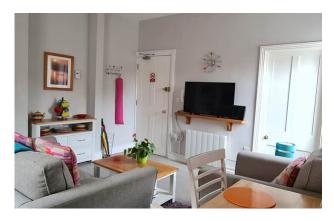

## Description

A stunning first floor apartment forming part of a converted Grade II listed building, situated in the centre of Glastonbury High Street. The conversion was completed in 2017 and would also make a very convenient home or long term rental investment. Once inside you enter the open plan living/kitchen area with dual aspect sash windows, one to the side and the other to rear with views across rooftops towards the Abbey. The kitchen is fitted with integrated appliances including oven with hob and extractor over and dishwasher. The double bedroom features a sash window to the rear, sharing the same views. A door from here leads to the modern shower room with built in electric shower, WC and cabinet housing inset wash basin with mirrored LED lighting.