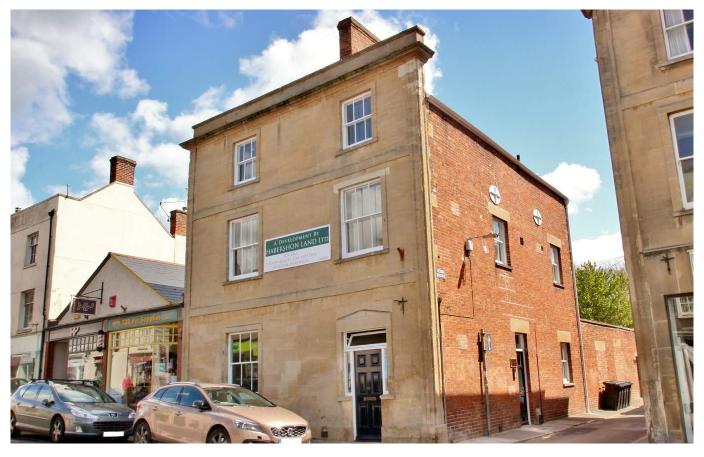

# High Street

Glastonbury, BA6 9DZ

£140,000 Leasehold

■1 ⊜1 €1 EPC TBC

## Description

A stunning first floor apartment forming part of a converted Grade II listed building, situated in the centre of Glastonbury High Street. The conversion was completed in 2017 and would also make a very convenient home or long term rental investment. Once inside you enter the open plan living/kitchen area with dual aspect sash windows, one to the side and the other to rear with views across rooftops towards the Abbey. The kitchen is fitted with integrated appliances including oven with hob and extractor over and dishwasher. The double bedroom features a sash window to the rear, sharing the same views. A door from here leads to the modern shower room with built in electric shower, WC and cabinet housing inset wash basin with mirrored LED lighting.