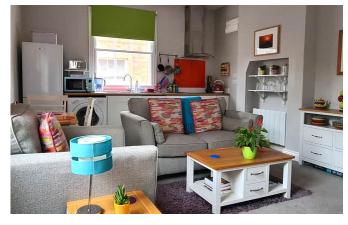

## Description

A stunning first floor apartment forming part of a converted Grade II listed building, situated in the centre of Glastonbury High Street. The conversion was completed in 2017 and would also make a very convenient home or long term rental investment. Once inside you enter the open plan living/kitchen area with dual aspect sash windows, one to the side and the other to rear with views across rooftops towards the Abbey. The kitchen is fitted with integrated appliances including oven with hob and extractor over and dishwasher. The double bedroom features a sash window to the rear, sharing the same views. A door from here leads to the modern shower room with built in electric shower, WC and cabinet housing inset wash basin with mirrored LED lighting.