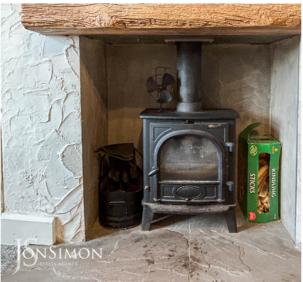

### Lounge

3.66m x 3.96m (12'96 x 13'85) - Composite door opens into the lounge, front-facing window providing far-reaching country views, beamed ceiling, laminate wood effect flooring, feature fireplace with inset log burner, stone hearth and timber mantle, gas central heating radiator, power points, open stairs ascending to the first floor.