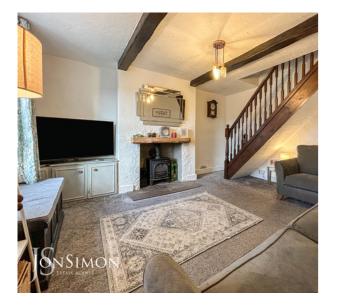

### Lounge

3.66m x 3.96m (12'96 x 13'85) - Composite door opens into the lounge, front-facing window providing far-reaching country views, beamed ceiling, laminate wood effect flooring, feature fireplace with inset log burner, stone hearth and timber mantle, gas central heating radiator, power points, open stairs ascending to the first floor.