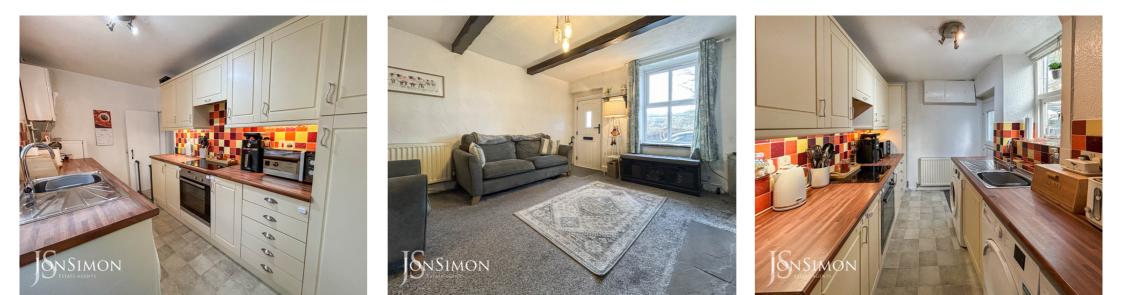

#### Kitchen

3.66m x 1.83m (12'98 x 6'66) - With a rear-facing window, overlooking rear garden, a range of wall and base units with contrasting work surfaces, inset sink with mixer tap and drainer unit, electric oven with electric hob and extractor above, plumbing for washing machine and dishwasher, space for a fridge freezer, splash back tiles, wood effect flooring, gas central heating radiator, centre ceiling light, power points and rear door opening out to the garden and patio area.