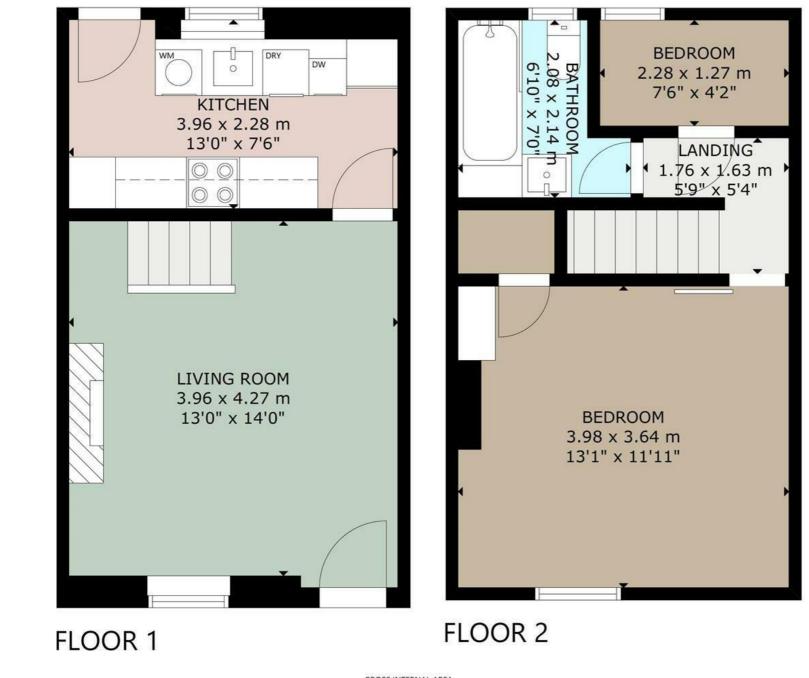

## **Room Descriptions**

## **Ground Floor**

### Lounge

3.66m x 3.96m (12'96 x 13'85) - Composite door opens into the lounge, front-facing window providing far-reaching country views, beamed ceiling, laminate wood effect flooring, feature fireplace with inset log burner, stone hearth and timber mantle, gas central heating radiator, power points, open stairs ascending to the first floor.

#### Kitchen

3.66m x 1.83m (12'98 x 6'66) - With a rear-facing window, overlooking rear garden, a range of wall and base units with contrasting work surfaces, inset sink with mixer tap and drainer unit, electric oven with electric hob and extractor above, plumbing for washing machine and dishwasher, space for a fridge freezer, splash back tiles, wood effect flooring, gas central heating radiator, centre ceiling light, power points and rear door opening out to the garden and patio area.

## **First Floor**

## Landing

With loft hatch, leading off to bedroom one, office nursery and bathroom.

Floorplan