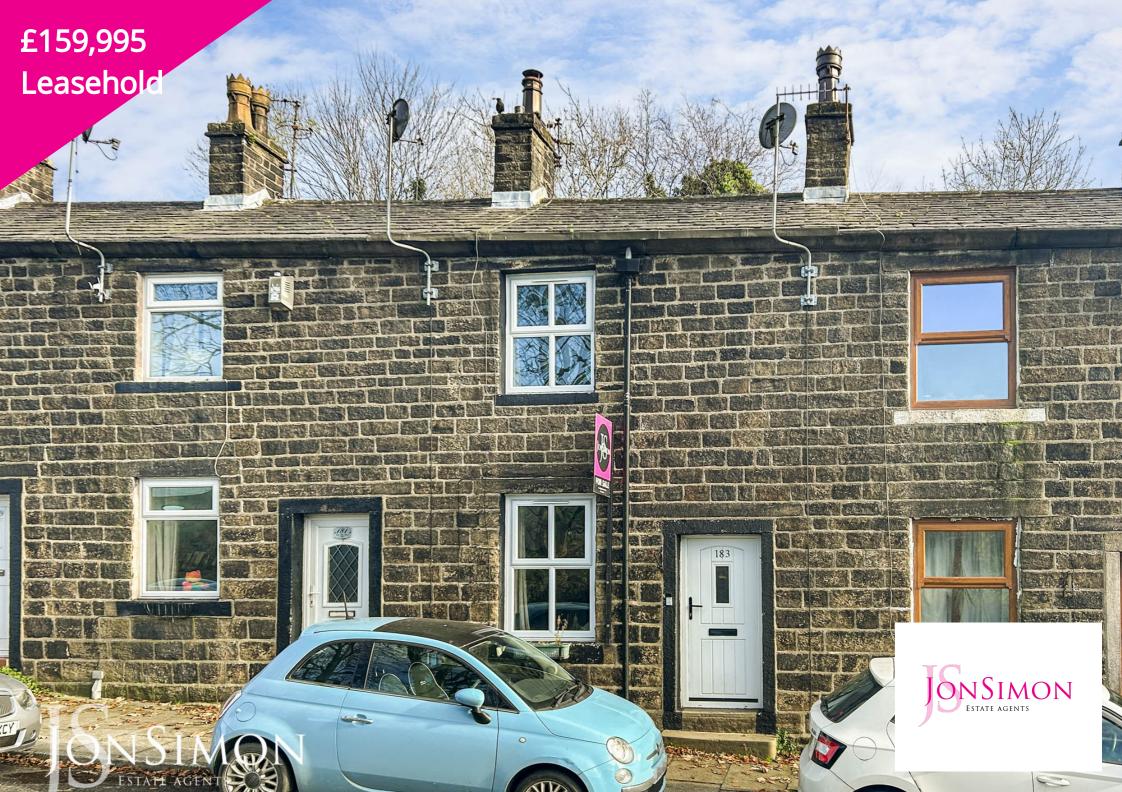

# Summary of Property

\*\* WELL PRESENTED STONE COTTAGE \*\* VIEWS OVER COUNTRYSIDE \*\* WALKING DISTANCE TO RAMSBOTTOM & STUBBINS VILLAGE \*\* A MUST SEE TO APPRECIATE CHARM & CHARACTER \*\* JonSimon Estate Agents are delighted to present this charming mid-stone cottage, located conveniently close to Ramsbottom and Stubbins village. This wellmaintained property offers stunning views of the surrounding countryside and is filled with character and appeal. Inside, the home features a spacious lounge with a cozy log-burning stove and exposed original beams, alongside a modern fitted kitchen that leads to the rear garden. Upstairs, there is a generously sized double bedroom with countryside views, a second bedroom currently used as a nursery, and a three-piece bathroom suite. Outside, the rear includes a comfortable patio seating area and a raised garden. This is a must-see property! Viewing is highly recommended and strictly by appointment through our Ramsbottom office.

#### Features

- Ideal for first time buyers
- Beautifully presented two bedroom room stone mid terrace property
- Found just a little over half a mile from Ramsbottom town centre
- Spacious lounge with feature fireplace and log burning stove
- Modern Kitchen
- Fully fitted three piece white bathroom suite

- Fully double glazed and gas central heated
- With local amenities on the door step and motorway networks just around the corner
- Patio & Raised Garden to Rear
- EPC Rating C
- Early viewing is a must to appreciate the accommodation on offer