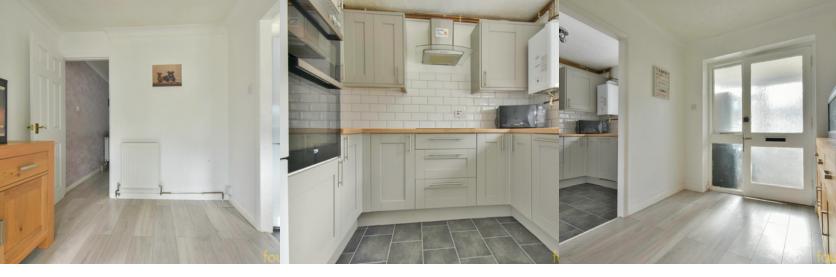

#### Kitchen

8' 6" x 7' 4" (2.59m x 2.24m) Having been re-fitted with single bowl stainless steel sink unit with mixer tap and cupboard under, built in Slimline dishwasher, range of working surfaces with cupboards and drawers under, built in four ring electric hob with extractor hood over, range of matching wall mounted cupboards, wall mounted gas boiler, double glazed window overlooking the front of the property, built in tall storage unit housing double electric oven with storage above and below, space for fridge freezer, part tiled walls.

#### Entrance

Double glazed front door leading to double glazed entrance porch with tiled floor, plumbing for washing machine.