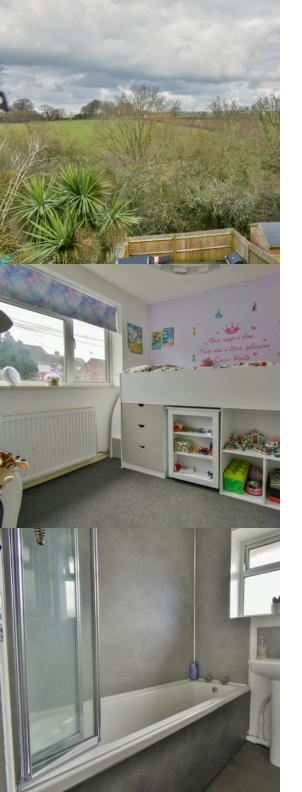

#### Bedroom 1

11' 2" into door recess x 9' 10" ( $3.40m \times 3.00m$ ) Double glazed window overlooking the rear of the property with far reaching views over the countryside, radiator, double built in wardrobe.

#### Bedroom 3

 $6' 9'' \times 6' 0'' (2.06m \times 1.83m)$  Double glazed window overlooking the rear of the property with far reaching views over the countryside, radiator.

#### Bathroom

With fitted panel bath with independent electric shower over and glass screen, pedestal wash basin with mixer tap, low level WC, radiator, double glazed window.