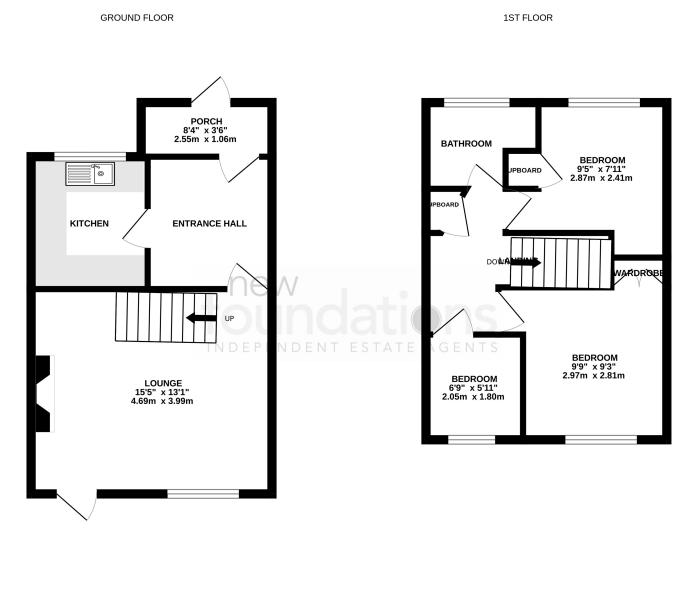

## FLOORPLAN

Whilst every attempt has been made to ensure the accuracy of the floorplan contained here, measurements of dors, windows, rooms and any other items are approximate and no responsibility is taken for any error, omission or mis-statement. This plan is for illustrative purposes only and should be used as such by any prospective purchaser. The services, systems and appliances shown have not been tested and no guarantee as to their operability or efficiency can be given. Made with Metropix €2024

#### Entrance

Double glazed front door leading to double glazed entrance porch with tiled floor, plumbing for washing machine.

#### Entrance/Dining Room

 $8' 6'' \times 7' 8'' (2.59m \times 2.34m)$  Glazed door to entrance/dining hall with wood affect flooring, radiator, doors to the sitting room and kitchen.

#### Lounge

15' 5" x 13' 1" (4.70m x 3.99m) With wood affect flooring, radiator, feature fireplace with fitted electric fire, television point, space for dining table, double glazed window overlooking the rear garden, telephone point and double glazed door giving access to the rear garden.

#### Kitchen

8' 6" x 7' 4" (2.59m x 2.24m) Having been re-fitted with single bowl stainless steel sink unit with mixer tap and cupboard under, built in Slimline dishwasher, range of working surfaces with cupboards and drawers under, built in four ring electric hob with extractor hood over, range of matching wall mounted cupboards, wall mounted gas boiler, double glazed window overlooking the front of the property, built in tall storage unit housing double electric oven with storage above and below, space for fridge freezer, part tiled walls.

#### First Floor Landing

Stairs rising to the first floor landing with access to loft space, being partly boarded and insulated. Corner built in airing cupboard with hot water tank and Shelving.

#### Bedroom 1

11' 2" into door recess x 9' 10" ( $3.40m \times 3.00m$ ) Double glazed window overlooking the rear of the property with far reaching views over the countryside, radiator, double built in wardrobe.

#### Bedroom 2

10' 1" x 8' 6" (3.07m x 2.59m) Double glazed window overlooking front of the property, radiator, single, built-in wardrobe.

#### Bedroom 3

 $6' 9'' \times 6' 0'' (2.06m \times 1.83m)$  Double glazed window overlooking the rear of the property with far reaching views over the countryside, radiator.

#### Bathroom

With fitted panel bath with independent electric shower over and glass screen, pedestal wash basin with mixer tap, low level WC, radiator, double glazed window.