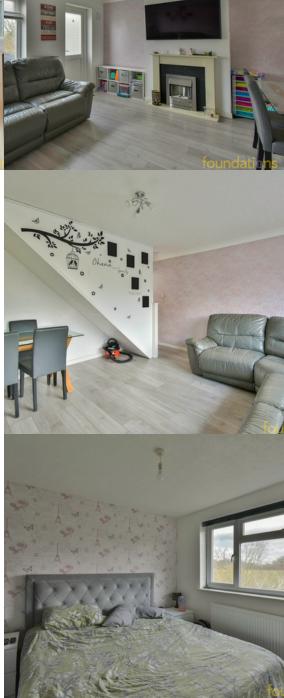

#### Lounge

15' 5" x 13' 1" (4.70m x 3.99m) With wood affect flooring, radiator, feature fireplace with fitted electric fire, television point, space for dining table, double glazed window overlooking the rear garden, telephone point and double glazed door giving access to the rear garden.

#### Bedroom 1

11' 2" into door recess x 9' 10" ( $3.40m \times 3.00m$ ) Double glazed window overlooking the rear of the property with far reaching views over the countryside, radiator, double built in wardrobe.

#### Bedroom 2

10' 1" x 8' 6" (3.07m x 2.59m) Double glazed window overlooking front of the property, radiator, single, built-in wardrobe.

#### Bedroom 3

 $6' 9'' \times 6' 0'' (2.06m \times 1.83m)$  Double glazed window overlooking the rear of the property with far reaching views over the countryside, radiator.