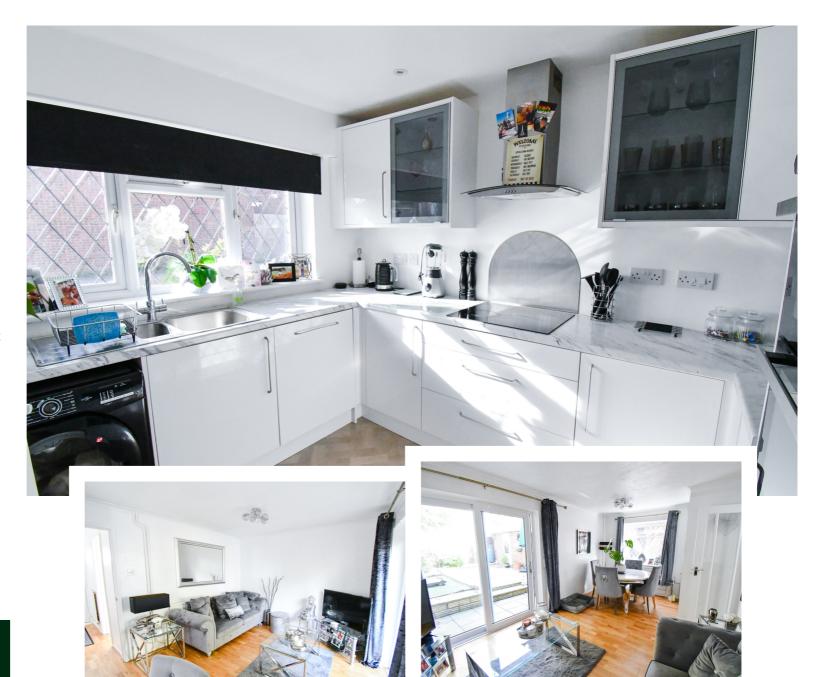

Waldens are delighted to receive instructions to present this 3 bedroom detached chalet style house located on Ringwood Close within Kempston. Upon entering the entrance hall has doors to all rooms and a staircase rising to the first floor accommodation. The Kitchen is positioned to the front of the ground floor and is well equipped with base and eye level units and space for the day to day necessary's appliances with some integrated. Occupying the rear of the ground floor is the formal lounge/dining area that has a patio door overlooking the rear garden and the additional advantage of a built in under stair storage cupboard.