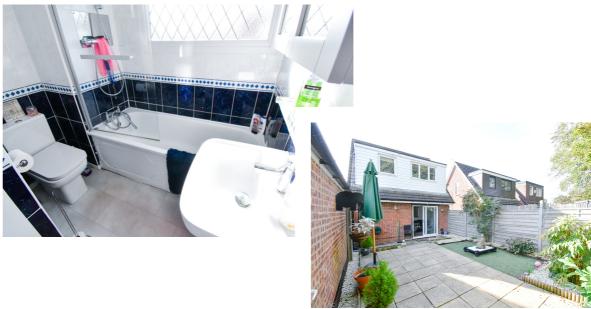

Upon the first floor are 3 bedrooms and a bathroom. Bathroom is fitted with a white 3 piece suite and has an overstairs airing cupboard.

Outside the frontage is laid to hard-standing and shingle to provide off road parking and has a driveway to the side leading to the garage.

Garage has a personal access door from the rear garden.

Rear garden is enclosed with a gated side access whilst part lawned part paved.