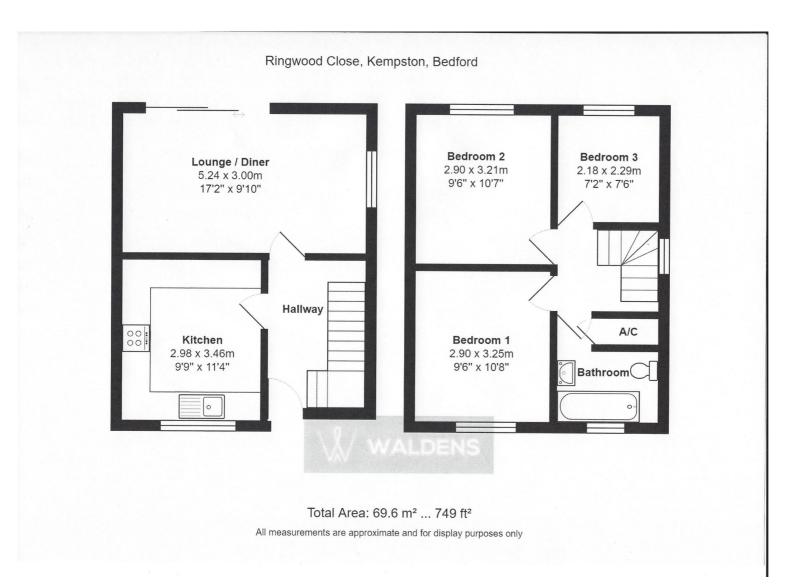

Waldens are delighted to receive instructions to present this 3 bedroom detached chalet style house located on Ringwood Close within Kempston. Upon entering the entrance hall has doors to all rooms and a staircase rising to the first floor accommodation. The Kitchen is positioned to the front of the ground floor and is well equipped with base and eye level units and space for the day to day necessary's appliances with some integrated. Occupying the rear of the ground floor is the formal lounge/dining area that has a patio door overlooking the rear garden and the additional advantage of a built in under stair storage cupboard.

Upon the first floor are 3 bedrooms and a bathroom. Bathroom is fitted with a white 3 piece suite and has an overstairs airing cupboard.

Outside the frontage is laid to hard-standing and shingle to provide off road parking and has a driveway to the side leading to the garage.

Garage has a personal access door from the rear garden.

Rear garden is enclosed with a gated side access whilst part lawned part paved.