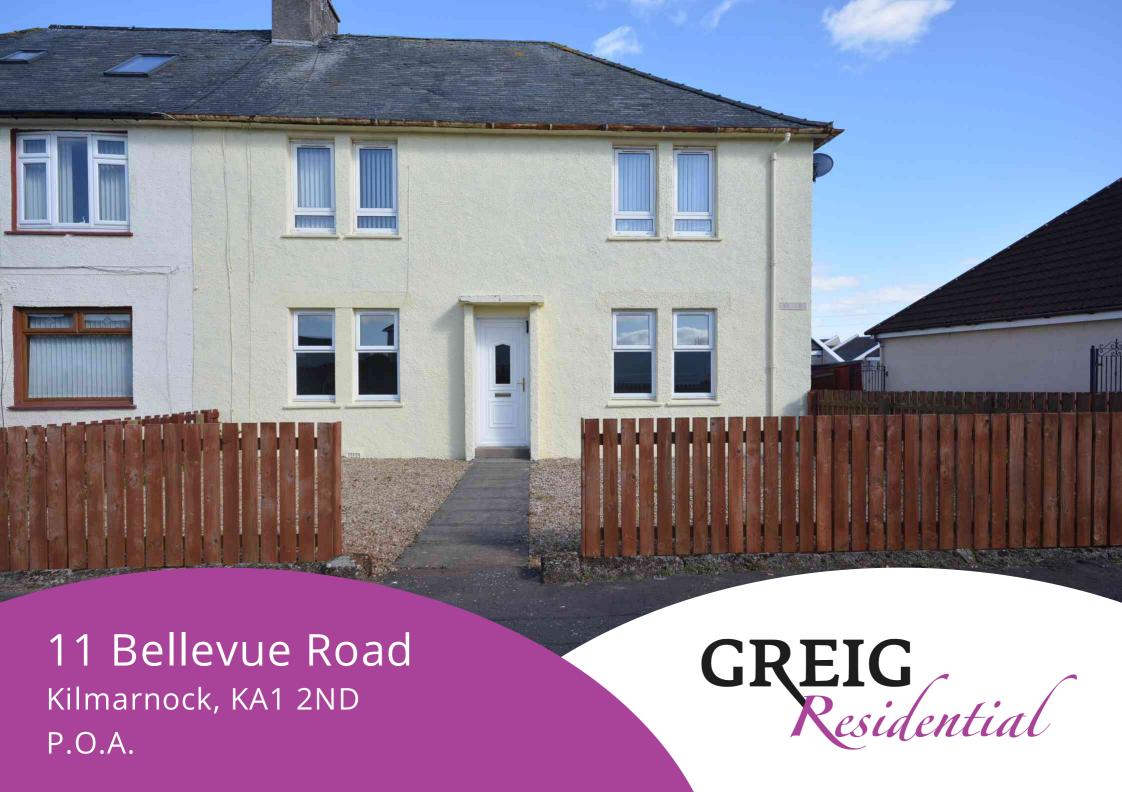

# Hallway

5.95m x 1.34m (19' 6" x 4' 5") Access into hallway via outer UPVC double glazed door. The hallway is complete with rich oak effect laminate flooring, crisp white decor, walk in storage cupboard, door access to two bedrooms, lounge and shower room.

## Lounge

4.77m x 3.91m (15' 8" x 12' 10") Generously proportioned main apartment with fresh neutral decor, newly fitted carpets, shelved alcove, door to kitchen and a double glazed window to the front.

#### Kitchen

3.46m x 2.90m (11' 4" x 9' 6") Newly fitted contemporary Howdens kitchen with stylish grey gloss wall and base units, stone effect work surfaces, integrated oven, ceramic hob and hood, plumbing space for fridge freezer and washing machine, sizable storage cupboard, stainless steel sink and drainer, crisp white d