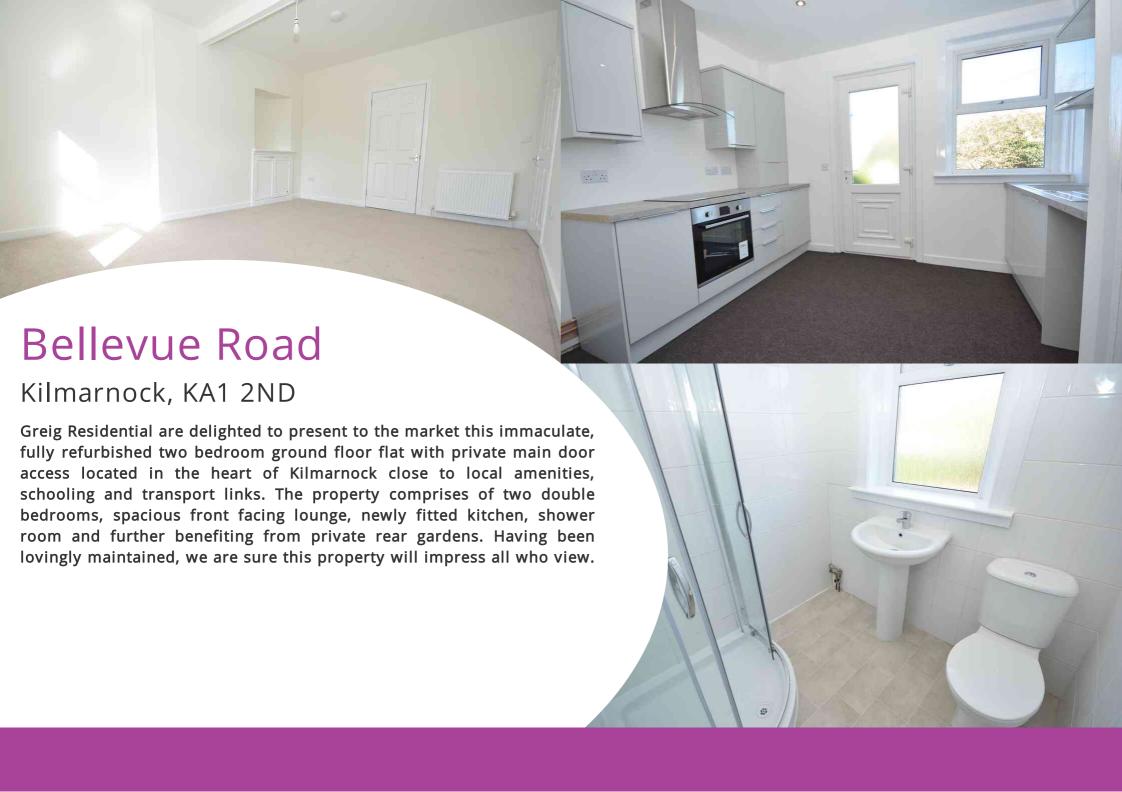

## Lounge

4.77m x 3.91m (15' 8" x 12' 10") Generously proportioned main apartment with fresh neutral decor, newly fitted carpets, shelved alcove, door to kitchen and a double glazed window to the front.

#### Kitchen

3.46m x 2.90m (11' 4" x 9' 6") Newly fitted contemporary Howdens kitchen with stylish grey gloss wall and base units, stone effect work surfaces, integrated oven, ceramic hob and hood, plumbing space for fridge freezer and washing machine, sizable storage cupboard, stainless steel sink and drainer, crisp white decor, ceiling spot lights, double glazed window to the rear and a double glazed UPVC door to rear gardens.

#### Shower Room

1.82m x 1.79m (6' 0" x 5' 10") Three piece white suite with corner shower cubicle, wc, wash hand basin, crisp white tiling to walls, vinyl flooring and a double glazed opaque window to the rear.