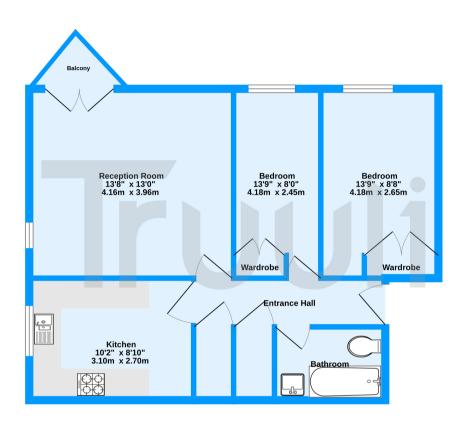

First Floor 630 sq.ft. (58.5 sq.m.) approx.

Halstead Close, Croydon, CR0

TOTAL FLOOR AREA: 630 sq.ft. (58.5 sq.m.) approx.

Measurements are approximate. Not to scale. Illustrative purposes only
Made with Metropix 6202.