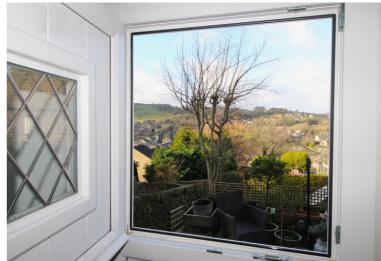

First Floor - Character lounge enjoying views over Haworth, double glazed windows to the front and side elevations, two radiators as well as a multi-fuel burning stove.

To the second floor there is a double bedroom again enjoying panoramic views of the village. The bathroom is also on this level having a three piece suite in white comprising of a bath with shower over, a WC, and wash hand basin.