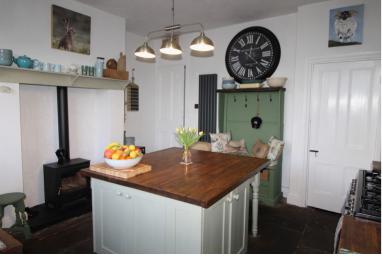

Lower Level - Spacious dining kitchen, having a range of base and wall units, multi-fuel burning stove in fireplace, double glazed window to the front, and a useful utility cupboard which is plumbed for an automatic washing machine, stable opeing entrance door.