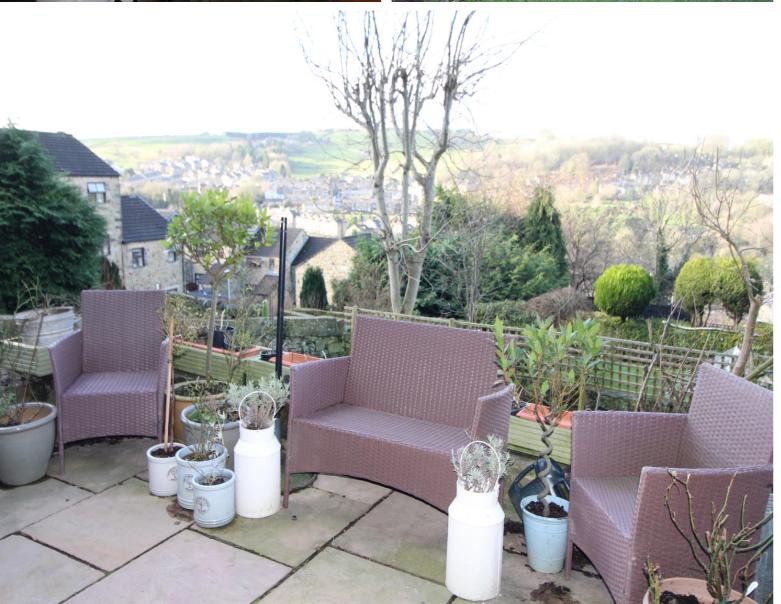

Upper Floor - Further bedroom, with double glazed velux window and double glazed window to the side.

Gas Central Heating & Double Glazing.

Externally there is a lawned garden with raised patio area, and an area to the side.