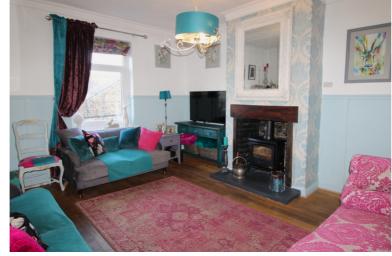

First Floor - Character lounge enjoying views over Haworth, double glazed windows to the front and side elevations, two radiators as well as a multi-fuel burning stove.

To the second floor there is a double bedroom again enjoying panoramic views of the village. The bathroom is also on this level having a three piece suite in white comprising of a bath with shower over, a WC, and wash hand basin.