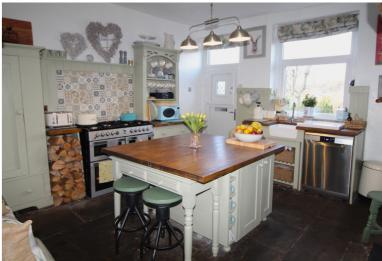

Lower Level - Spacious dining kitchen, having a range of base and wall units, multi-fuel burning stove in fireplace, double glazed window to the front, and a useful utility cupboard which is plumbed for an automatic washing machine, stable opeing entrance door.