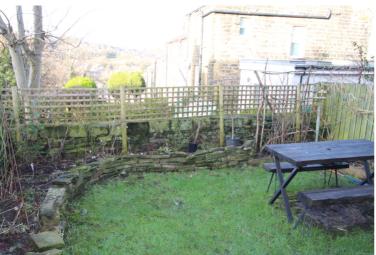

Upper Floor - Further bedroom, with double glazed velux window and double glazed window to the side.

Gas Central Heating & Double Glazing.

Externally there is a lawned garden with raised patio area, and an area to the side.