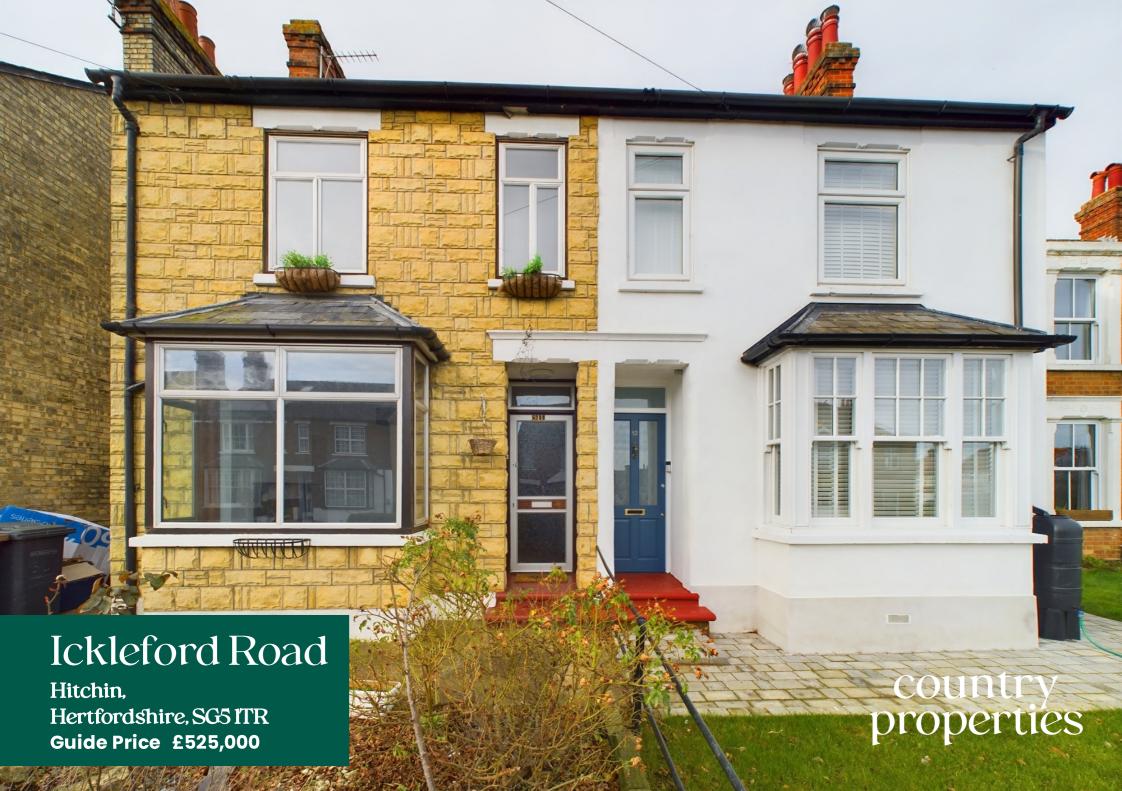

Located on Ickleford Road is this three bedroom semi-detached family home that has served as a wonderful family home for many years. The property is situated within walking distance of Hitchin's local schools, the historic town centre and the main line train station and offers an extended ground floor including separate reception rooms.

This home offers light and well balanced accommodation throughout arranged evenly over two floors. The accommodation commences with the large entrance hall which leads through to the spacious front living room with bay fronted window. The hallway then leads into the dining room with door out to the rear garden and is open through to the kitchen. At the back of this floor is the downstairs bathroom. On the first floor are three bedrooms decent bedrooms off of the landing.

Outside the property to the front is a garden with steps and pathway to the front door. To the side of the property is a gate providing access to the rear garden. The rear garden is enclosed and mainly laid to lawn with mature trees and shrubs and gravel patio areas.