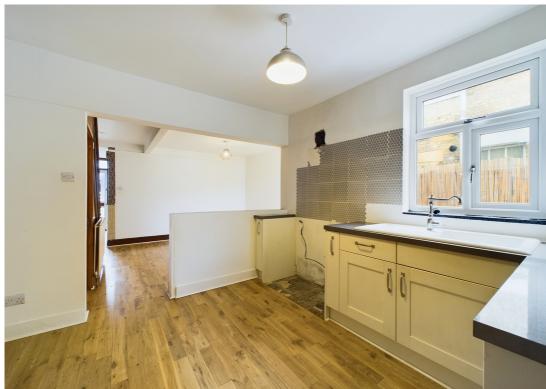

This home offers light and well balanced accommodation throughout arranged evenly over two floors. The accommodation commences with the large entrance hall which leads through to the spacious front living room with bay fronted window. The hallway then leads into the dining room with door out to the rear garden and is open through to the kitchen. At the back of this floor is the downstairs bathroom. On the first floor are three bedrooms decent bedrooms off of the landing.