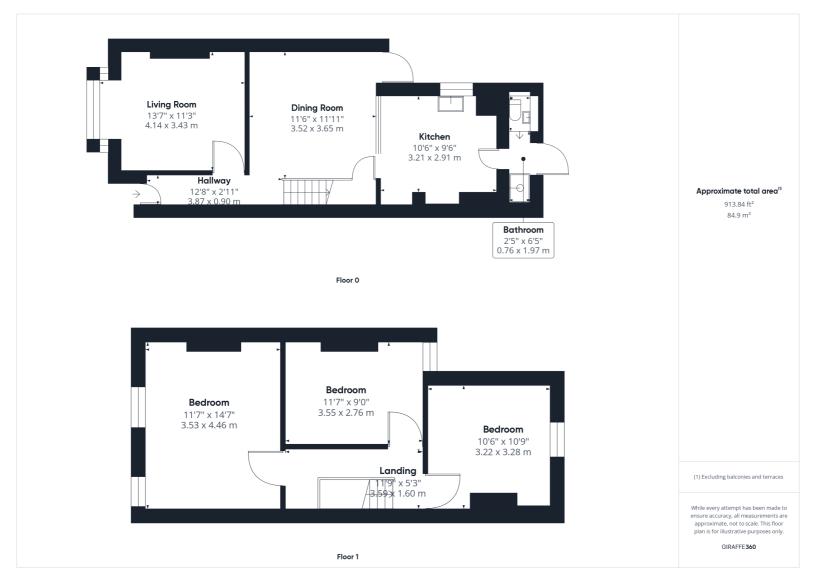

Located on Ickleford Road is this three bedroom semi-detached family home that has served as a wonderful family home for many years. The property is situated within walking distance of Hitchin's local schools, the historic town centre and the main line train station and offers an extended ground floor including separate reception rooms.

This home offers light and well balanced accommodation throughout arranged evenly over two floors. The accommodation commences with the large entrance hall which leads through to the spacious front living room with bay fronted window. The hallway then leads into the dining room with door out to the rear garden and is open through to the kitchen. At the back of this floor is the downstairs bathroom. On the first floor are three bedrooms decent bedrooms off of the landing.

Outside the property to the front is a garden with steps and pathway to the front door. To the side of the property is a gate providing access to the rear garden. The rear garden is enclosed and mainly laid to lawn with mature trees and shrubs and gravel patio areas.