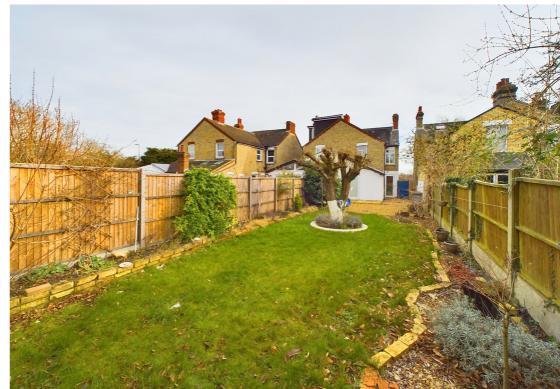

Outside the property to the front is a garden with steps and pathway to the front door. To the side of the property is a gate providing access to the rear garden. The rear garden is enclosed and mainly laid to lawn with mature trees and shrubs and gravel patio areas.