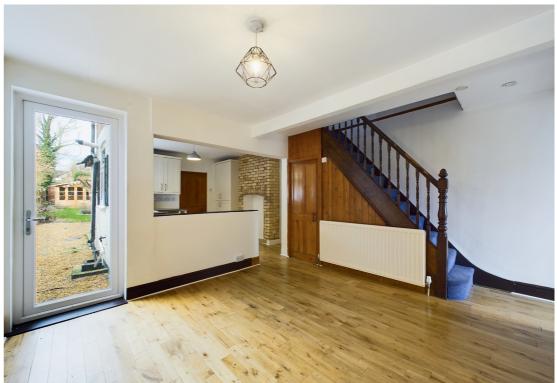

This home offers light and well balanced accommodation throughout arranged evenly over two floors. The accommodation commences with the large entrance hall which leads through to the spacious front living room with bay fronted window. The hallway then leads into the dining room with door out to the rear garden and is open through to the kitchen. At the back of this floor is the downstairs bathroom. On the first floor are three bedrooms decent bedrooms off of the landing.