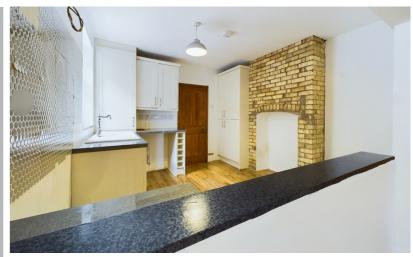

This home offers light and well balanced accommodation throughout arranged evenly over two floors. The accommodation commences with the large entrance hall which leads through to the spacious front living room with bay fronted window. The hallway then leads into the dining room with door out to the rear garden and is open through to the kitchen. At the back of this floor is the downstairs bathroom. On the first floor are three bedrooms decent bedrooms off of the landing.