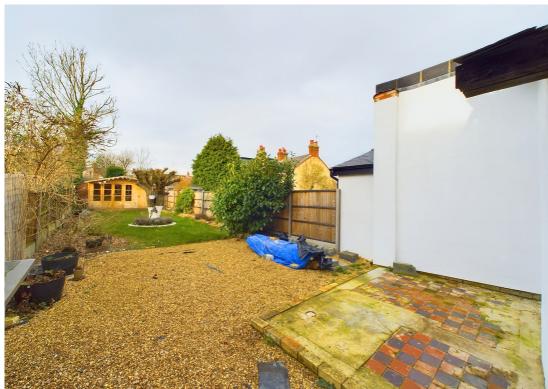

Outside the property to the front is a garden with steps and pathway to the front door. To the side of the property is a gate providing access to the rear garden. The rear garden is enclosed and mainly laid to lawn with mature trees and shrubs and gravel patio areas.