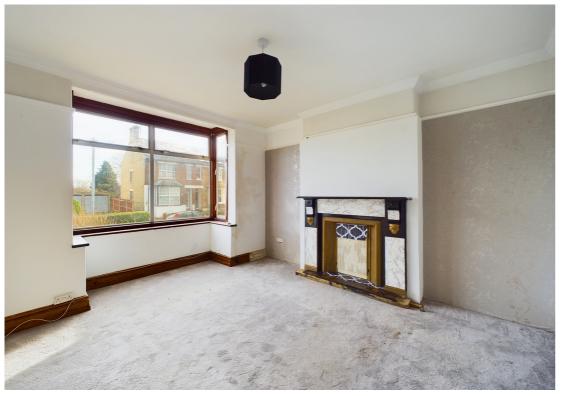

This home offers light and well balanced accommodation throughout arranged evenly over two floors. The accommodation commences with the large entrance hall which leads through to the spacious front living room with bay fronted window. The hallway then leads into the dining room with door out to the rear garden and is open through to the kitchen. At the back of this floor is the downstairs bathroom. On the first floor are three bedrooms decent bedrooms off of the landing.

- Three bedroom semi-detached family home
- Separate reception rooms with bay fronted living room
- Enclosed mature rear garden
- Potential for modernisation
- 0.8 miles, 15 min walk to Hitchin train station (as per Gooogle maps)
- 0.4 miles, 6 min walk to Hitchin town centre (as per Google maps)
- NO ONWARD CHAIN