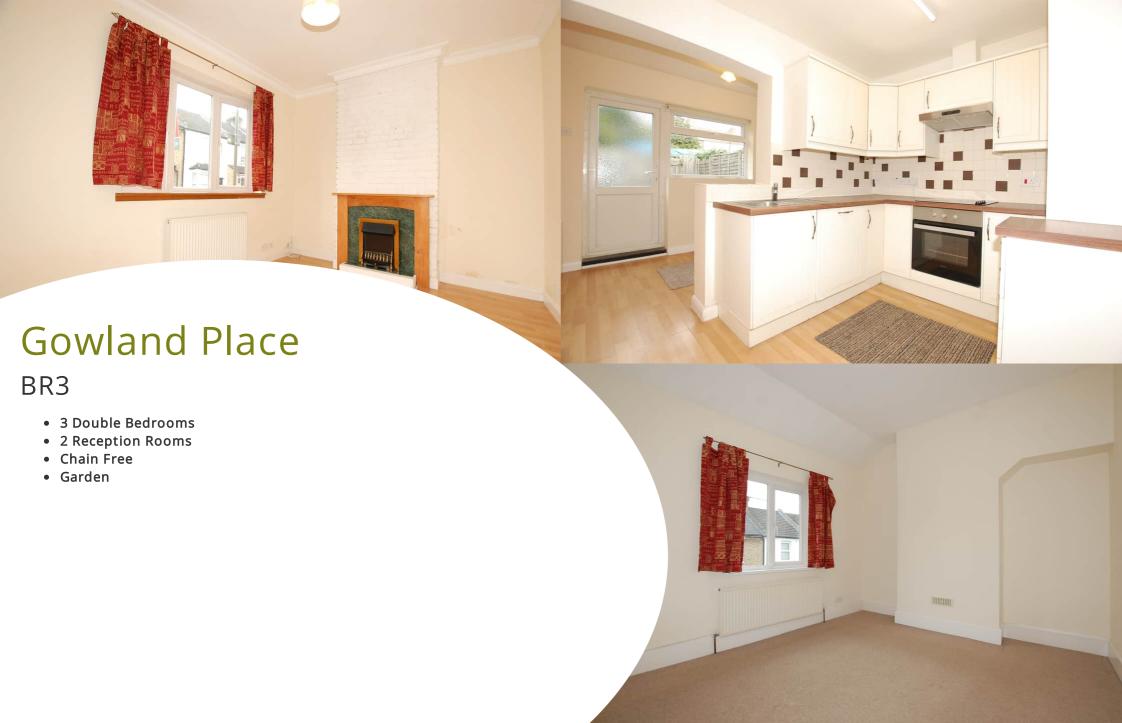

The ground floor compromises, front door opening into a light filled hall with doors to separate front and rear receptions rooms with feature fireplaces, the modern kitchen with fitted wall and base units plus integrated appliances opens to the breakfast/utility room with door leading to the rear garden. The family bathroom at ground level is partially tiled with white modern suite, storage cupboard under stairs.

There are 3 double bedrooms with loft access, carpets to all bedrooms and wood effect flooring to ground floors.

You are within strolling distance of Beckenham High Street with the Cinema, restaurants, bars and all other amenities on offer, also within easy reach of Clock House and Beckenham Junction stations providing access to central London.