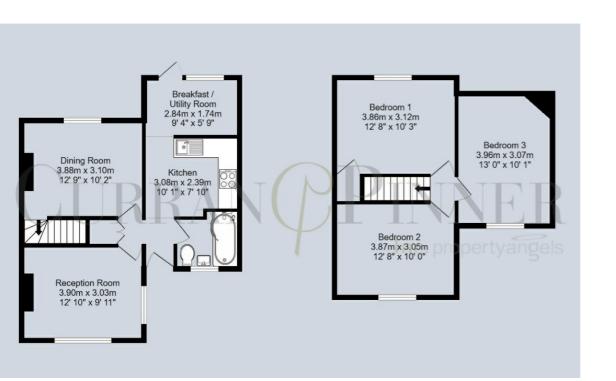

## Curran Pinner

Reception Room 3.03m x 3.90m (9' 11" x 12' 10")

Dining Room 3.10m x 3.88m (10' 2" x 12' 9")

Breakfast / Utility Room 1.74m x 2.84m (5' 9" x 9' 4")

Kitchen 2.39m x 3.08m (7' 10" x 10' 1")

Bedroom 1 3.12m x 3.86m (10' 3" x 12' 8")

Bedroom 2 3.05m x 3.87m (10' 0" x 12' 8")

Bedroom 3 3.07m x 3.96m (10' 1" x 13' 0")

Curran & Pinner
94 Beckenham Lane, Bromley, Kent, BR2 0DW
0208 313 6868
bromley@curranpinner.co.uk