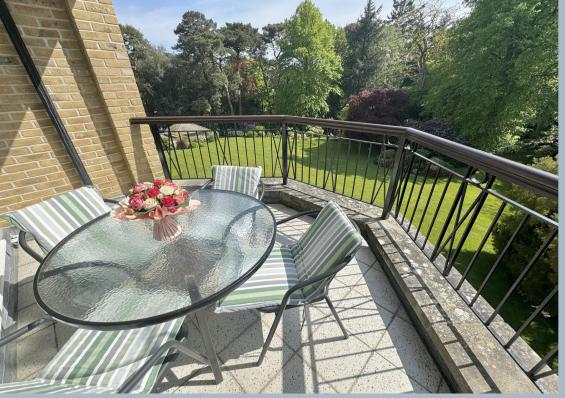

## Parkbury, 14-16 Balcombe Road, Branksome Park, Poole, Dorset, BH13 6DY SHARE OF FREEHOLD PRICE £815,000

A spacious three bedroom, 2 reception rooms second floor apartment approaching 1900 square feet and set in a tranquil environment on Balcombe Road in the sought after Branksome Park. Flat 14 boasts one of the best positions in the development being set on the southwest corner so enjoying sun all day long, even into the evening. This bright flat is well presented and has been redecorated by the current owner, who has also added new flooring throughout (excluding the kitchen). It offers a delightful double reception room with double glazed door to balcony and 2 further side windows, fully fitted kitchen/breakfast room, utility room, an en suite bathroom with separate shower, further bathroom and additional cloakroom, along with a wonderful southerly balcony and a double garage. This highly desirable apartment has a feeling of serenity with delightful sylvan and lawned views over the landscaped grounds. One of the most prestigious buildings in the road, this gated development of 14 apartments is set in two blocks each having their own entrance, security entryphone system and passenger lift servicing all floors. Sold with no forward chain.

- Three bedroom second floor apartment approaching 1900 sq ft and set in an exclusive gated development
- Very appealing 3 bedroom, second floor apartment on the south westerly wing of the block and enjoying the best of the sunshine all year round
- Attractive southerly balcony with electric canopy blind and delightful views over the beautiful, well-tended communal gardens
- Spacious sitting room with sliding double glazed door to balcony providing a lovely outlook and an ornamental fire surround with electric flame effect fire, large arch through to a dining area
- Kitchen/breakfast room fitted in a range of wooden units with work tops over and
  updated integrated Bosch appliances (except for original fridge/freezer and
  dishwasher) to include four ring gas hob with extractor, double oven to include a
  microwave, dishwasher and under counter second freezer. There is a fitted wall
  mounted breakfast table, to compliment the replaced wall tiling.
- Master bedroom with fitted wardrobes and en suite bathroom with bath and separate shower cubicle
- Two further bedrooms, both with built in wardrobes
- Separate utility room with Bosch washing machine and tumble dryer included and new boiler fitted in 2020.
- Separate cloakroom
- Recently redecorated throughout and new carpets and flooring
- 16'7" x 15'11" Double garage with electric up and over door and power points
- A peaceful setting with immaculate communal areas and extensive visitor parking spaces
- Prestigious gated community, run by a very efficient management company