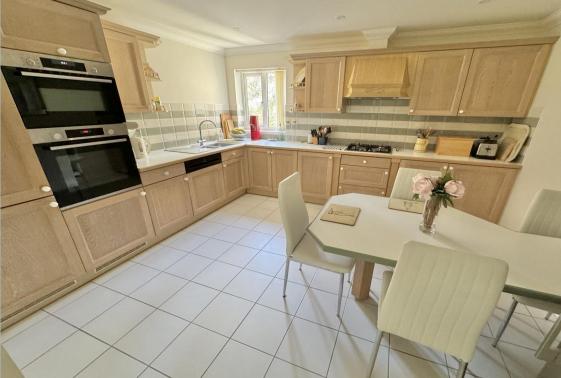

## Parkbury, 14-16 Balcombe Road, Branksome Park, Poole, Dorset, BH13 6DY SHARE OF FREEHOLD PRICE £815,000

A spacious three bedroom, 2 reception rooms second floor apartment approaching 1900 square feet and set in a tranquil environment on Balcombe Road in the sought after Branksome Park. Flat 14 boasts one of the best positions in the development being set on the southwest corner so enjoying sun all day long, even into the evening. This bright flat is well presented and has been redecorated by the current owner, who has also added new flooring throughout (excluding the kitchen). It offers a delightful double reception room with double glazed door to balcony and 2 further side windows, fully fitted kitchen/breakfast room, utility room, an en suite bathroom with separate shower, further bathroom and additional cloakroom, along with a wonderful southerly balcony and a double garage. This highly desirable apartment has a feeling of serenity with delightful sylvan and lawned views over the landscaped grounds. One of the most prestigious buildings in the road, this gated development of 14 apartments is set in two blocks each having their own entrance, security entryphone system and passenger lift servicing all floors. Sold with no forward chain.

- Three bedroom second floor apartment approaching 1900 sq ft and set in an exclusive gated development
- Very appealing 3 bedroom, second floor apartment on the south westerly wing of the block and enjoying the best of the sunshine all year round
- Attractive southerly balcony with electric canopy blind and delightful views over the beautiful, well-tended communal gardens
- Spacious sitting room with sliding double glazed door to balcony providing a lovely outlook and an ornamental fire surround with electric flame effect fire, large arch through to a dining area
- Kitchen/breakfast room fitted in a range of wooden units with work tops over and
  updated integrated Bosch appliances (except for original fridge/freezer and
  dishwasher) to include four ring gas hob with extractor, double oven to include a
  microwave, dishwasher and under counter second freezer. There is a fitted wall
  mounted breakfast table, to compliment the replaced wall tiling.
- Master bedroom with fitted wardrobes and en suite bathroom with bath and separate shower cubicle
- Two further bedrooms, both with built in wardrobes
- Separate utility room with Bosch washing machine and tumble dryer included and new boiler fitted in 2020.
- Separate cloakroom
- Recently redecorated throughout and new carpets and flooring
- 16'7" x 15'11" Double garage with electric up and over door and power points
- A peaceful setting with immaculate communal areas and extensive visitor parking spaces
- Prestigious gated community, run by a very efficient management company