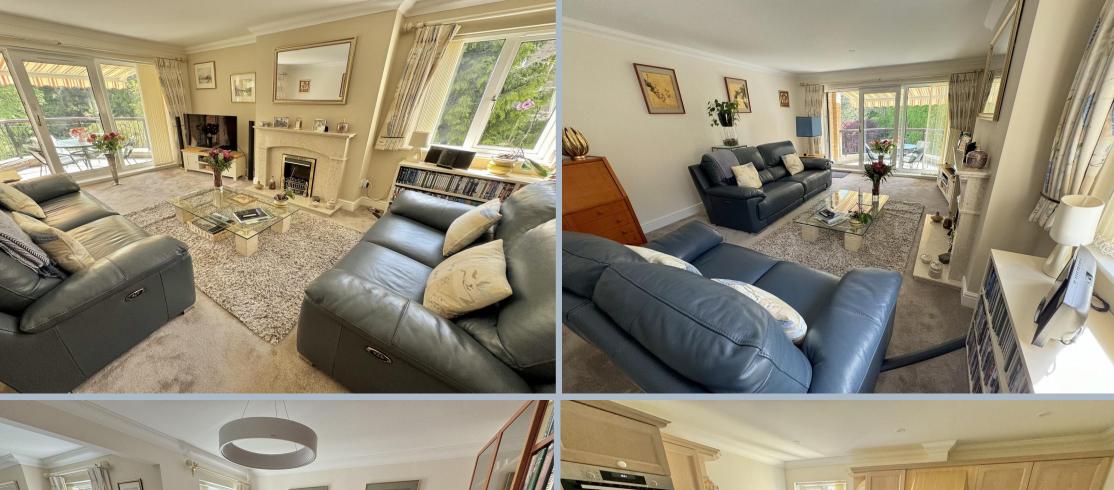

## Parkbury, 14-16 Balcombe Road, Branksome Park, Poole, Dorset, BH13 6DY SHARE OF FREEHOLD PRICE £815,000

A spacious three bedroom, 2 reception rooms second floor apartment approaching 1900 square feet and set in a tranquil environment on Balcombe Road in the sought after Branksome Park. Flat 14 boasts one of the best positions in the development being set on the southwest corner so enjoying sun all day long, even into the evening. This bright flat is well presented and has been redecorated by the current owner, who has also added new flooring throughout (excluding the kitchen). It offers a delightful double reception room with double glazed door to balcony and 2 further side windows, fully fitted kitchen/breakfast room, utility room, an en suite bathroom with separate shower, further bathroom and additional cloakroom, along with a wonderful southerly balcony and a double garage. This highly desirable apartment has a feeling of serenity with delightful sylvan and lawned views over the landscaped grounds. One of the most prestigious buildings in the road, this gated development of 14 apartments is set in two blocks each having their own entrance, security entryphone system and passenger lift servicing all floors. Sold with no forward chain.

- Three bedroom second floor apartment approaching 1900 sq ft and set in an exclusive gated development
- Very appealing 3 bedroom, second floor apartment on the south westerly wing of the block and enjoying the best of the sunshine all year round
- Attractive southerly balcony with electric canopy blind and delightful views over the beautiful, well-tended communal gardens
- Spacious sitting room with sliding double glazed door to balcony providing a lovely outlook and an ornamental fire surround with electric flame effect fire, large arch through to a dining area
- Kitchen/breakfast room fitted in a range of wooden units with work tops over and
  updated integrated Bosch appliances (except for original fridge/freezer and
  dishwasher) to include four ring gas hob with extractor, double oven to include a
  microwave, dishwasher and under counter second freezer. There is a fitted wall
  mounted breakfast table, to compliment the replaced wall tiling.
- Master bedroom with fitted wardrobes and en suite bathroom with bath and separate shower cubicle
- Two further bedrooms, both with built in wardrobes
- Separate utility room with Bosch washing machine and tumble dryer included and new boiler fitted in 2020.
- Separate cloakroom
- Recently redecorated throughout and new carpets and flooring
- 16'7" x 15'11" Double garage with electric up and over door and power points
- A peaceful setting with immaculate communal areas and extensive visitor parking spaces
- Prestigious gated community, run by a very efficient management company