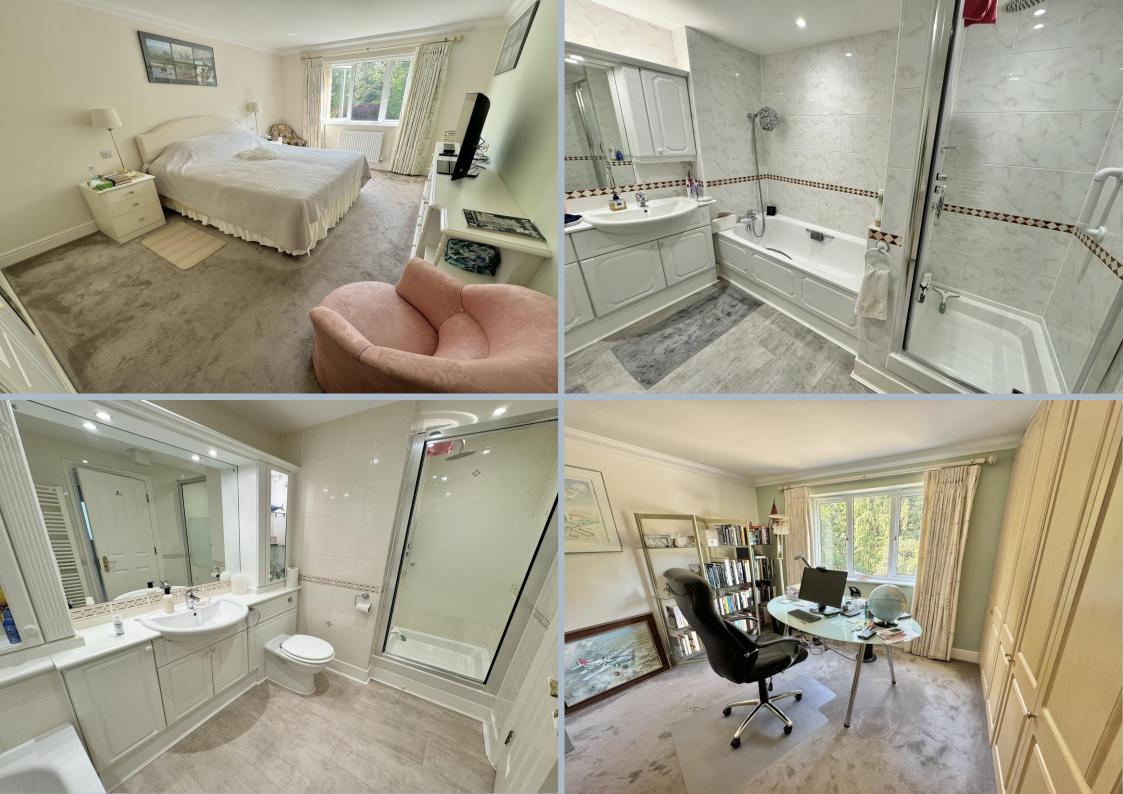

## Parkbury, 14-16 Balcombe Road, Branksome Park, Poole, Dorset, BH13 6DY SHARE OF FREEHOLD PRICE £815,000

A spacious three bedroom, 2 reception rooms second floor apartment approaching 1900 square feet and set in a tranquil environment on Balcombe Road in the sought after Branksome Park. Flat 14 boasts one of the best positions in the development being set on the southwest corner so enjoying sun all day long, even into the evening. This bright flat is well presented and has been redecorated by the current owner, who has also added new flooring throughout (excluding the kitchen). It offers a delightful double reception room with double glazed door to balcony and 2 further side windows, fully fitted kitchen/breakfast room, utility room, an en suite bathroom with separate shower, further bathroom and additional cloakroom, along with a wonderful southerly balcony and a double garage. This highly desirable apartment has a feeling of serenity with delightful sylvan and lawned views over the landscaped grounds. One of the most prestigious buildings in the road, this gated development of 14 apartments is set in two blocks each having their own entrance, security entryphone system and passenger lift servicing all floors. Sold with no forward chain.

- Three bedroom second floor apartment approaching 1900 sq ft and set in an exclusive gated development
- Very appealing 3 bedroom, second floor apartment on the south westerly wing of the block and enjoying the best of the sunshine all year round
- Attractive southerly balcony with electric canopy blind and delightful views over the beautiful, well-tended communal gardens
- Spacious sitting room with sliding double glazed door to balcony providing a lovely outlook and an ornamental fire surround with electric flame effect fire, large arch through to a dining area
- Kitchen/breakfast room fitted in a range of wooden units with work tops over and
  updated integrated Bosch appliances (except for original fridge/freezer and
  dishwasher) to include four ring gas hob with extractor, double oven to include a
  microwave, dishwasher and under counter second freezer. There is a fitted wall
  mounted breakfast table, to compliment the replaced wall tiling.
- Master bedroom with fitted wardrobes and en suite bathroom with bath and separate shower cubicle
- Two further bedrooms, both with built in wardrobes
- Separate utility room with Bosch washing machine and tumble dryer included and new boiler fitted in 2020.
- Separate cloakroom
- Recently redecorated throughout and new carpets and flooring
- 16'7" x 15'11" Double garage with electric up and over door and power points
- A peaceful setting with immaculate communal areas and extensive visitor parking spaces
- Prestigious gated community, run by a very efficient management company