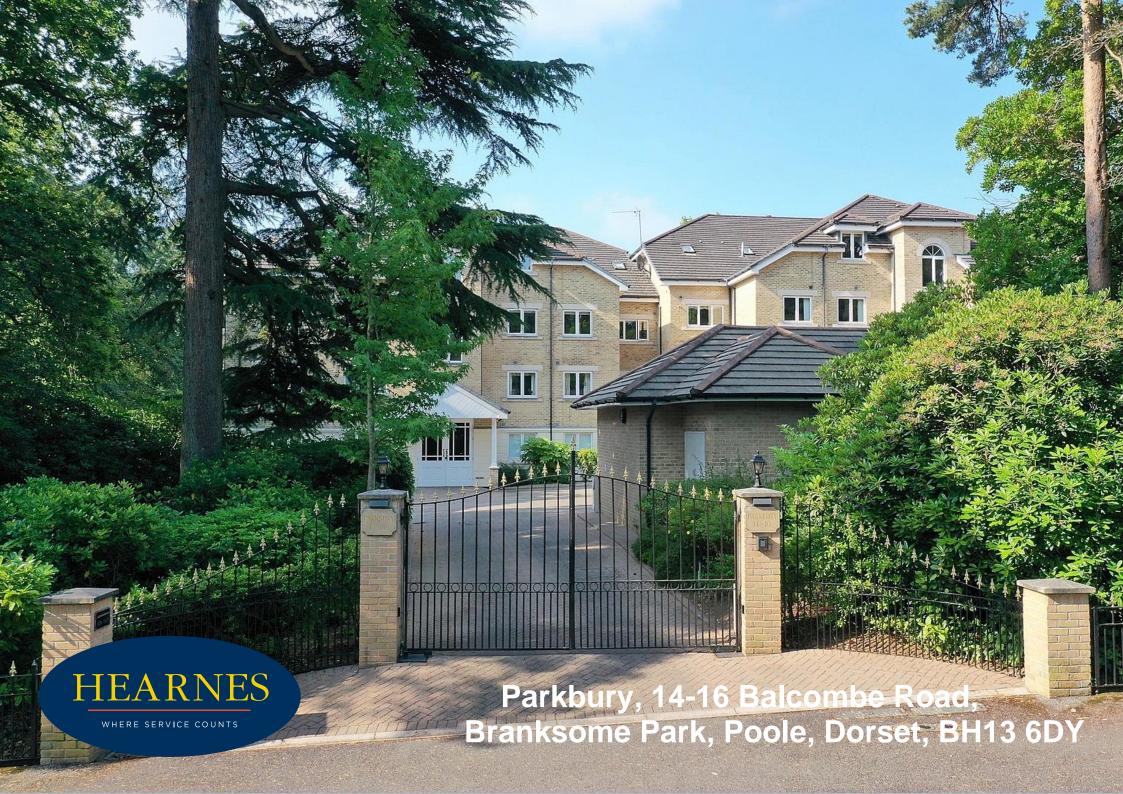

## Parkbury, 14-16 Balcombe Road, Branksome Park, Poole, Dorset, BH13 6DY SHARE OF FREEHOLD PRICE £815,000

A spacious three bedroom, 2 reception rooms second floor apartment approaching 1900 square feet and set in a tranquil environment on Balcombe Road in the sought after Branksome Park. Flat 14 boasts one of the best positions in the development being set on the southwest corner so enjoying sun all day long, even into the evening. This bright flat is well presented and has been redecorated by the current owner, who has also added new flooring throughout (excluding the kitchen). It offers a delightful double reception room with double glazed door to balcony and 2 further side windows, fully fitted kitchen/breakfast room, utility room, an en suite bathroom with separate shower, further bathroom and additional cloakroom, along with a wonderful southerly balcony and a double garage. This highly desirable apartment has a feeling of serenity with delightful sylvan and lawned views over the landscaped grounds. One of the most prestigious buildings in the road, this gated development of 14 apartments is set in two blocks each having their own entrance, security entryphone system and passenger lift servicing all floors. Sold with no forward chain.