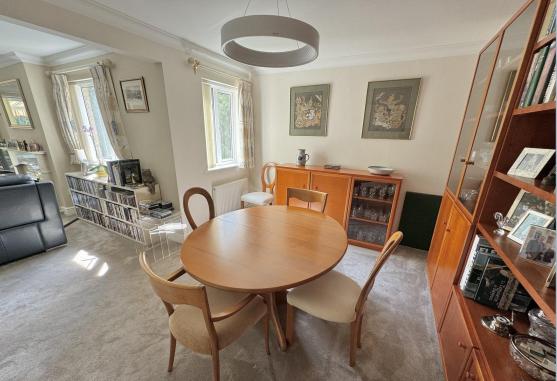

## Parkbury, 14-16 Balcombe Road, Branksome Park, Poole, Dorset, BH13 6DY SHARE OF FREEHOLD PRICE £815,000

A spacious three bedroom, 2 reception rooms second floor apartment approaching 1900 square feet and set in a tranquil environment on Balcombe Road in the sought after Branksome Park. Flat 14 boasts one of the best positions in the development being set on the southwest corner so enjoying sun all day long, even into the evening. This bright flat is well presented and has been redecorated by the current owner, who has also added new flooring throughout (excluding the kitchen). It offers a delightful double reception room with double glazed door to balcony and 2 further side windows, fully fitted kitchen/breakfast room, utility room, an en suite bathroom with separate shower, further bathroom and additional cloakroom, along with a wonderful southerly balcony and a double garage. This highly desirable apartment has a feeling of serenity with delightful sylvan and lawned views over the landscaped grounds. One of the most prestigious buildings in the road, this gated development of 14 apartments is set in two blocks each having their own entrance, security entryphone system and passenger lift servicing all floors. Sold with no forward chain.

- Three bedroom second floor apartment approaching 1900 sq ft and set in an exclusive gated development
- Very appealing 3 bedroom, second floor apartment on the south westerly wing of the block and enjoying the best of the sunshine all year round
- Attractive southerly balcony with electric canopy blind and delightful views over the beautiful, well-tended communal gardens
- Spacious sitting room with sliding double glazed door to balcony providing a lovely outlook and an ornamental fire surround with electric flame effect fire, large arch through to a dining area
- Kitchen/breakfast room fitted in a range of wooden units with work tops over and
  updated integrated Bosch appliances (except for original fridge/freezer and
  dishwasher) to include four ring gas hob with extractor, double oven to include a
  microwave, dishwasher and under counter second freezer. There is a fitted wall
  mounted breakfast table, to compliment the replaced wall tiling.
- Master bedroom with fitted wardrobes and en suite bathroom with bath and separate shower cubicle
- Two further bedrooms, both with built in wardrobes
- Separate utility room with Bosch washing machine and tumble dryer included and new boiler fitted in 2020.
- Separate cloakroom
- Recently redecorated throughout and new carpets and flooring
- 16'7" x 15'11" Double garage with electric up and over door and power points
- A peaceful setting with immaculate communal areas and extensive visitor parking spaces
- Prestigious gated community, run by a very efficient management company