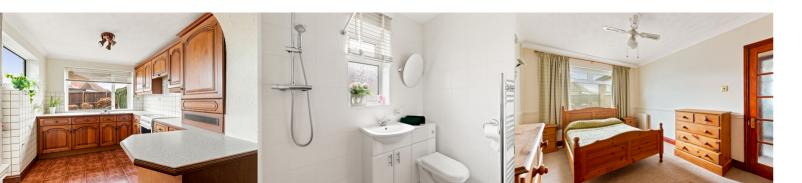

## Kitchen/Diner

17' 9" x 8' 6" (5.41m x 2.59m)

### **Shower Room**

6' 4" x 5' 5" (1.93m x 1.65m)

#### **Bedroom One**

14' 9" x 9' 10" (4.50m x 3.00m)