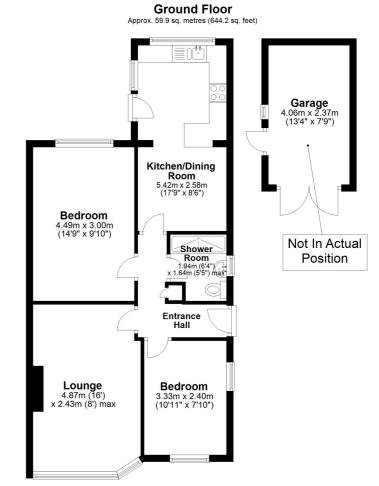

### 220 Horn Street

Folkestone CT20 3JB

#### £300,000 FREEHOLD

FOR SALE WITH BURNAP + ABEL... Burnap + Abel are delighted to offer this two bedroom bungalow located within easy reach of Cheriton High Street, excellent schooling at Junior and Grammar level and boasts great transport links to Canterbury, London and the continent by road and High Speed Train, making this home ideally situated for all your needs. The accommodation comprises lounge, extended kitchen/diner, bathroom and two bedrooms. There is a trend within the street of loft conversions to create a third bedroom and the property also benefits from a garage, off road parking, private rear garden and no onward chain. For your chance to view call sole agent Burnap + Abel now on 01303 258590.

# **Off Road Parking**

**Rear Garden** 

Total area: approx. 59.9 sq. metres (644.2 sq. feet)

Whilst every attempt has been made to ensure the accuracy of the floor plan contained here, measurements of doors, windows, rooms and any other items are approximate and no responsibility is taken for any error, omission or mis-statement. This plan is for illustrative purposes only and should be used as such by any prospective purchaser.

Plan produced using PlanUp.