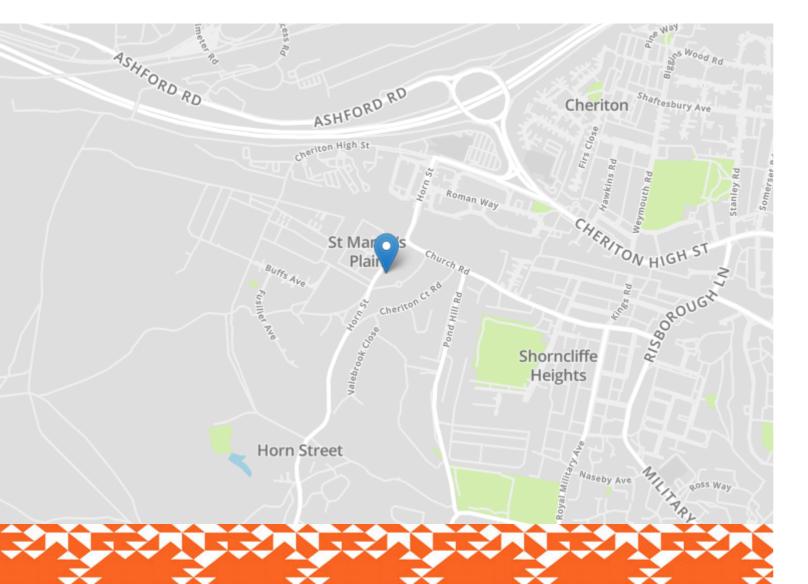

### 220 Horn Street

Folkestone CT20 3JB

#### £300,000 FREEHOLD

FOR SALE WITH BURNAP + ABEL... Burnap + Abel are delighted to offer this two bedroom bungalow located within easy reach of Cheriton High Street, excellent schooling at Junior and Grammar level and boasts great transport links to Canterbury, London and the continent by road and High Speed Train, making this home ideally situated for all your needs. The accommodation comprises lounge, extended kitchen/diner, bathroom and two bedrooms. There is a trend within the street of loft conversions to create a third bedroom and the property also benefits from a garage, off road parking, private rear garden and no onward chain. For your chance to view call sole agent Burnap + Abel now on 01303 258590.