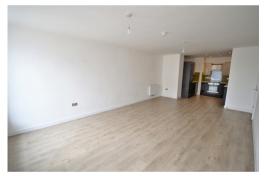

The accommodation offers two double bedrooms with the master benefiting from an ensuite shower room. The kitchen is located off the lounge/diner and features some integrated appliances. The lounge/diner is spacious and has large windows which flood the room with natural light.

## LOUNGE/DINER/KITCHEN

30' 8" x 13' 2" (9.35m x 4.01m) Fitted appliances.