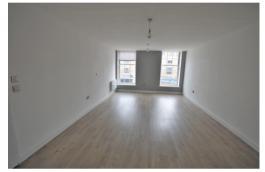

The accommodation offers two double bedrooms with the master benefiting from an ensuite shower room. The kitchen is located off the lounge/diner and features some integrated appliances. The lounge/diner is spacious and has large windows which flood the room with natural light.

## LOUNGE/DINER/KITCHEN

30' 8" x 13' 2" (9.35m x 4.01m) Fitted appliances.