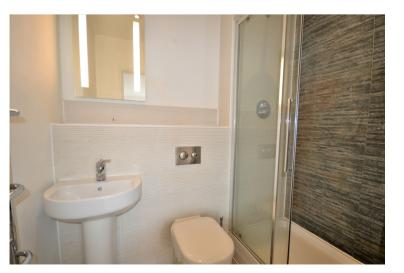

ntegrated appliances. The lounge/diner is spacious and has large windows which flood the room with natural light.

If you are a commuter and use the train to get to work, this apartment is only a five minute walk to Chelmsford's mainline station which is a thirty minute ride into the centre of London.

Call now to book your viewing.



# **Property Profile**

- Second Floor Apartment
- En Suite to Bedroom 1
- Family Bathroom & Ensuite
- No Onward Chain
- Fitted Kitchen
- Lounge/Diner

#### HALLWAY

Doors leading to, Cupboard.

## LOUNGE/DINER/KITCHEN

30' 8" x 13' 2" (9.35m x 4.01m) Fitted appliances.

#### **BEDROOM ONE**

14' 2" x 9' 6" (4.32m x 2.90m)

## **EN- SUITE TO MASTER BEDROOM**

### **BEDROOM TWO**

17' 3" x 9' 5" (5.26m x 2.87m)

## FAMILY BATHROOM

Fitted with a White suite