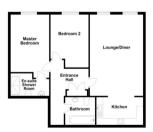

The accommodation offers two double bedrooms with the master benefiting from an ensuite shower room. The kitchen is located off the lounge/diner and features some integrated appliances. The lounge/diner is spacious and has large windows which flood the room with natural light.

# **Property Profile**

- Second Floor Apartment
- En Suite to Bedroom 1
- Family Bathroom & Ensuite
- No Onward Chain
- Fitted Kitchen
- Lounge/Diner