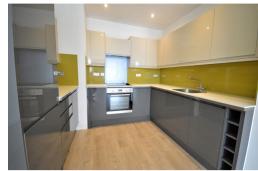

The accommodation offers two double bedrooms with the master benefiting from an ensuite shower room. The kitchen is located off the lounge/diner and features some integrated appliances. The lounge/diner is spacious and has large windows which flood the room with natural light.

## LOUNGE/DINER/KITCHEN

30' 8" x 13' 2" (9.35m x 4.01m) Fitted appliances.