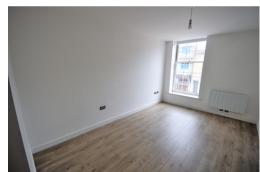

## LOUNGE/DINER/KITCHEN

30' 8" x 13' 2" (9.35m x 4.01m) Fitted appliances.

#### **BEDROOM ONE**

14' 2" x 9' 6" (4.32m x 2.90m)

### **BEDROOM TWO**

17' 3" x 9' 5" (5.26m x 2.87m)