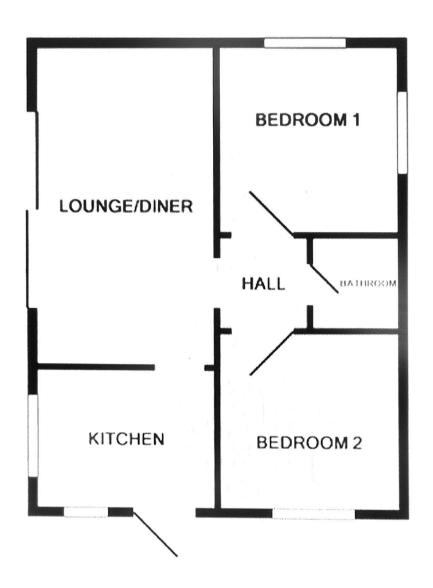

The property benefits from off street parking. The council tax band is A.

The interior of this beautifully presented property comprises a spacious living/dining room, fitted kitchen, 2 bedrooms and the family bathroom. The exterior boasts a garden, perfect for enjoying the summer months.