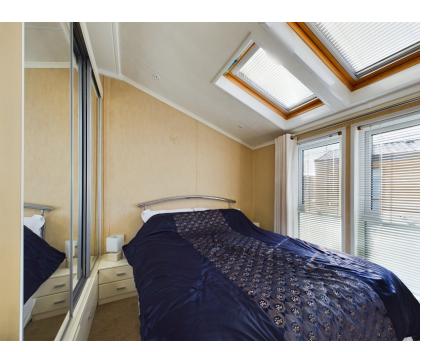

# Bedroom One

8' 4" x 7' 8" (2.54m x 2.34m) Double bed. Cupboards. Window. Walk in wardrove area. Door to Ensuite;

#### Bedroom Two

9' 11" x 10' 3" (3.02m x 3.12m) Double bed. Wardrobes & drawers. Dressing table area. Velux window. Window. Door to jack & jill bathroom.