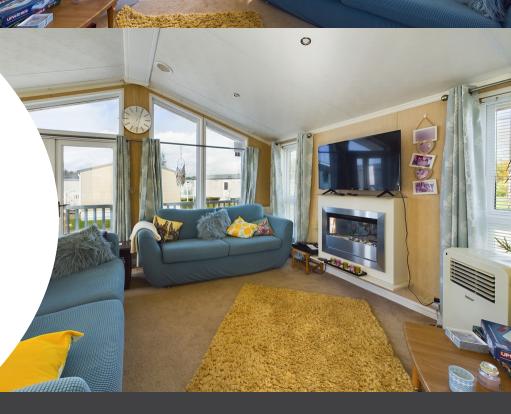

# Lounge/ Dining/ Kitchen Area

20' 4"  $\times$  15' 4" (6.20m  $\times$  4.67m) Spacious open plan room, Entrance door and front side doors from the raised decked areas, 5 double glazed windows, radiators, feature electric fire. Wall mounted TV. Items like fridge freezers and cookers to be included.