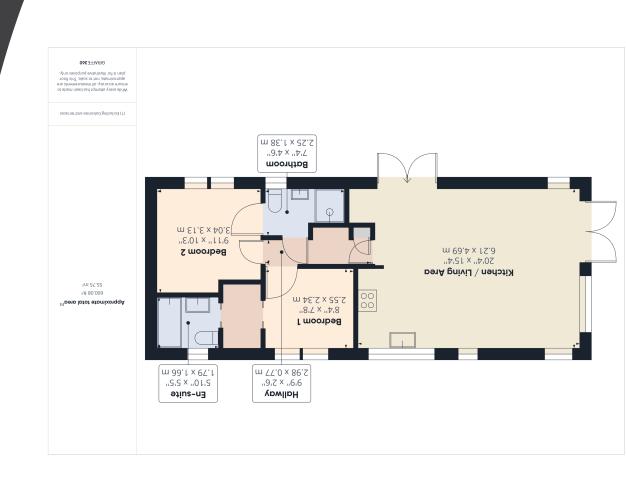

# Lounge/ Dining/ Kitchen Area

20' 4"  $\times$  15' 4" (6.20m  $\times$  4.67m) Spacious open plan room, Entrance door and front side doors from the raised decked areas, 5 double glazed windows, radiators, feature electric fire. Wall mounted TV. Items like fridge freezers and cookers to be included.

# Inner Hallway

Two cupboards, one containing the gas combi boiler, doors to the following rooms;

# Bedroom One

8' 4" x 7' 8" (2.54m x 2.34m) Double bed. Cupboards. Window. Walk in wardrove area. Door to Ensuite;

#### Ensuite

# Agents Note:

All rooms will come with furniture and most fixtures. For further details on which items will

5' 10" x 5' 5" (1.78m x 1.65m) Large walk-in shower, wash hand basin, window and WC.

#### Bedroom Two

9' 11" x 10' 3" (3.02m x 3.12m) Double bed. Wardrobes & drawers. Dressing table area. Velux window. Window. Door to jack & jill bathroom.

#### Bathroom

7' 4" x 4' 6" (2.24m x 1.37m) Jack And Jill style bathroom with enclosed shower area, W.C. and wash hand basin.

remain please contact us.