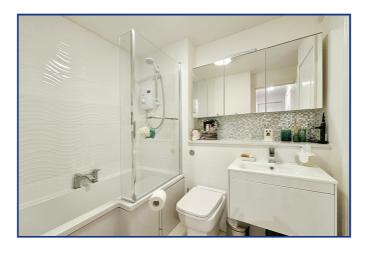

## Bathroom

Three piece bathroom suite comprising of low level WC, wash hand basin, and bath. Large Storage Cupboard.