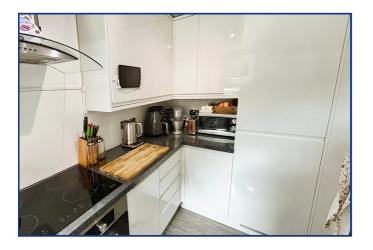

# Kitchen

9'7" x 6'00" (2.92m 1.83m) Access off Lounge/Diner. Matching modern low level and eye level kitchen cupboard with worksurface over with fitted sink and drainer. Electric hob. Side aspect double glazed window.