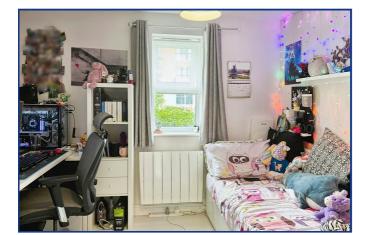

# **Bedroom One**

14'1" x 10'1" (4.31m x 3.06m) Access off Entrance Hall. Good sized double bedroom. Side aspect double glazed window.

## **Bedroom Two**

10'08" x 9'8" (3.25m x 2.95m) Access off Entrance Hall. Double bedroom. Side aspect double glazed window.