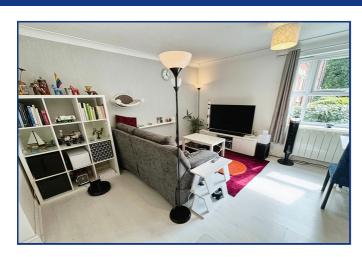

#### Lounge/Diner

13'9" x 13'4" (4.19m x 4.06m) Access off Entrance Hall. Side aspect double glazed window. Access to Kitchen.