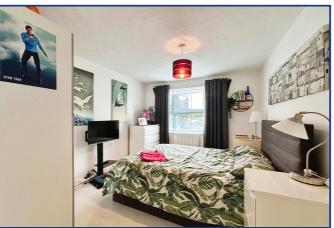

# **Bedroom One**

14'1" x 10'1" (4.31m x 3.06m) Access off Entrance Hall. Good sized double bedroom. Side aspect double glazed window.

## **Bedroom Two**

10'08" x 9'8" (3.25m x 2.95m) Access off Entrance Hall. Double bedroom. Side aspect double glazed window.