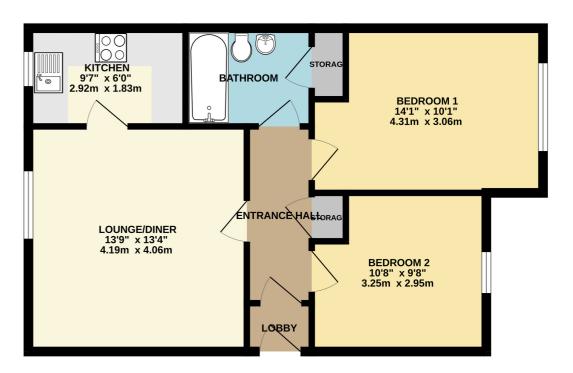

**GROUND FLOOR** 587 sq.ft. (54.5 sq.m.) approx.

TOTAL FLOOR AREA : 587 sq.ft. (54.5 sq.m.) appro

#### Entrance Hall

Access to Lounge/Diner, both Bedrooms, and Bathroom. Storage Cupboard.

#### Lounge/Diner

13'9" x 13'4" (4.19m x 4.06m) Access off Entrance Hall. Side aspect double glazed window. Access to Kitchen.

# Kitchen

9'7" x 6'00" (2.92m 1.83m) Access off Lounge/Diner. Matching modern low level and eye level kitchen cupboard with worksurface over with fitted sink and drainer. Electric hob. Side aspect double glazed window.

# **Bedroom One**

14'1" x 10'1" (4.31m x 3.06m) Access off Entrance Hall. Good sized double bedroom. Side aspect double glazed window.

## **Bedroom Two**

10'08" x 9'8" (3.25m x 2.95m) Access off Entrance Hall. Double bedroom. Side aspect double glazed window.

## Bathroom

Three piece bathroom suite comprising of low level WC, wash hand basin, and bath. Large Storage Cupboard.