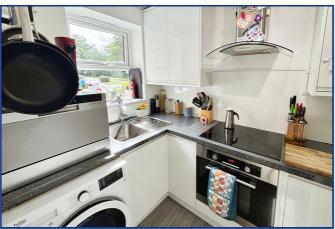

# Kitchen

9'7" x 6'00" (2.92m 1.83m) Access off Lounge/Diner. Matching modern low level and eye level kitchen cupboard with worksurface over with fitted sink and drainer. Electric hob. Side aspect double glazed window.