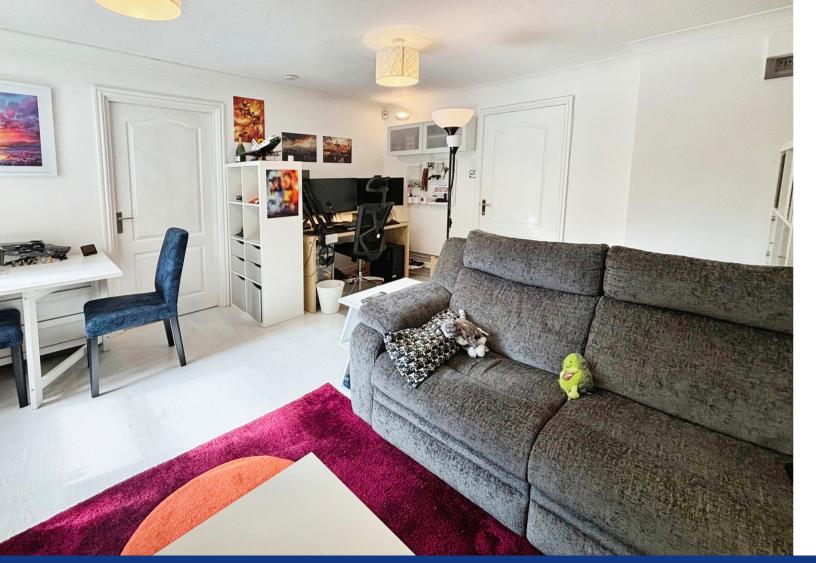

#### Lounge/Diner

13'9" x 13'4" (4.19m x 4.06m) Access off Entrance Hall. Side aspect double glazed window. Access to Kitchen.