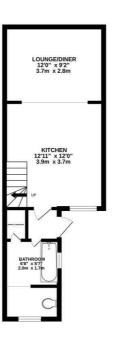

On entering the property at ground floor level you are greeted by a good sized lounge and inner stairwell. To the rear is a second reception room/bedroom three and stairs to lower ground floor. On this level is a large kitchen/breakfast room with step up to the dining room. This would also make an excellent home office space. There is also a recently refurbished bathroom. To the top floor are two double bedrooms. The rear garden is private with a lawned area. All in all a spacious and versatile house. Must be viewed.

LOWER GROUND FLOOR 355 sq.ft. (33.0 sq.m.) approx

1ST FLOOR 290 sq.ft. (26.9 sq.m.) approx 2ND FLOOR 295 sq.ft. (27.4 sq.m.) approx

Whilst every attempt has been made to ensure the accuracy of the floopsin contained here, measurement of doors, windows, comma and any other items are approximate and no responsibility is taken to any error, omission or most science. This plan is for instrainties purpose only and should be used as such by any propoperbye purchaser. The has the office of the strainties purpose only and should be used as such by any propoperbye purchaser. The has the open of the strainties purpose only and should be used as such by any as to their openability of efficiency can be given.