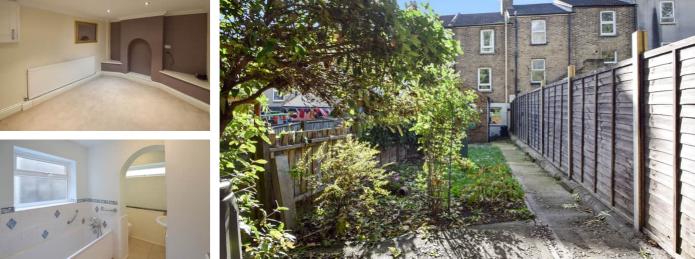

On entering the property at ground floor level you are greeted by a good sized lounge and inner stairwell. To the rear is a second reception room/bedroom three and stairs to lower ground floor. On this level is a large kitchen/breakfast room with step up to the dining room. This would also make an excellent home office space. There is also a recently refurbished bathroom. To the top floor are two double bedrooms. The rear garden is private with a lawned area. All in all a spacious and versatile house. Must be viewed.