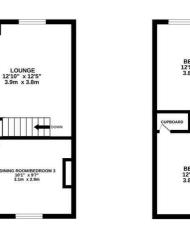

On entering the property at ground floor level you are greeted by a good sized lounge and inner stairwell. To the rear is a second reception room/bedroom three and stairs to lower ground floor. On this level is a large kitchen/breakfast room with step up to the dining room. This would also make an excellent home office space. There is also a recently refurbished bathroom. To the top floor are two double bedrooms. The rear garden is private with a lawned area. All in all a spacious and versatile house. Must be viewed.

LOWER GROUND FLOOR 355 sq.ft. (33.0 sq.m.) approx

1ST FLOOR 290 sq.ft. (26.9 sq.m.) approx 2ND FLOOR 295 sq.ft. (27.4 sq.m.) approx

Whilst every attempt has been made to ensure the accuracy of the floopsin contained here, measurement of doors, windows, comma and any other items are approximate and no responsibility is taken to any error, omission or most science. This plan is for instrainties purpose only and should be used as such by any propoperbye purchaser. The has the office of the strainties purpose only and should be used as such by any propoperbye purchaser. The has the open of the strainties purpose only and should be used as such by any as to their openability of efficiency can be given.