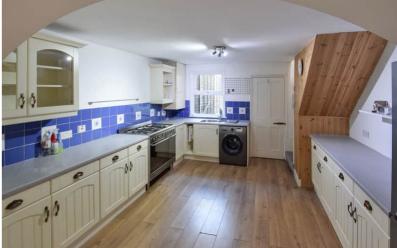

On entering the property at ground floor level you are greeted by a good sized lounge and inner stairwell. To the rear is a second reception room/bedroom three and stairs to lower ground floor. On this level is a large kitchen/breakfast room with step up to the dining room. This would also make an excellent home office space. There is also a recently refurbished bathroom. To the top floor are two double bedrooms. The rear garden is private with a lawned area. All in all a spacious and versatile house. Must be viewed.