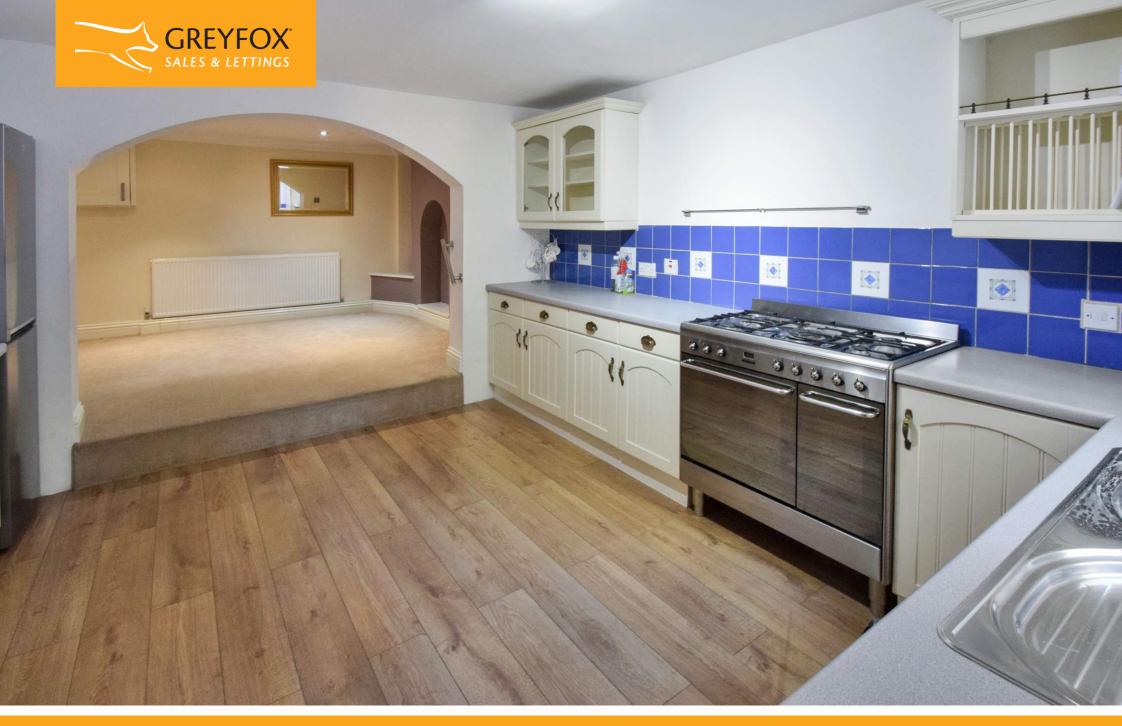

On entering the property at ground floor level you are greeted by a good sized lounge and inner stairwell. To the rear is a second reception room/bedroom three and stairs to lower ground floor. On this level is a large kitchen/breakfast room with step up to the dining room. This would also make an excellent home office space. There is also a recently refurbished bathroom. To the top floor are two double bedrooms. The rear garden is private with a lawned area. All in all a spacious and versatile house. Must be viewed.