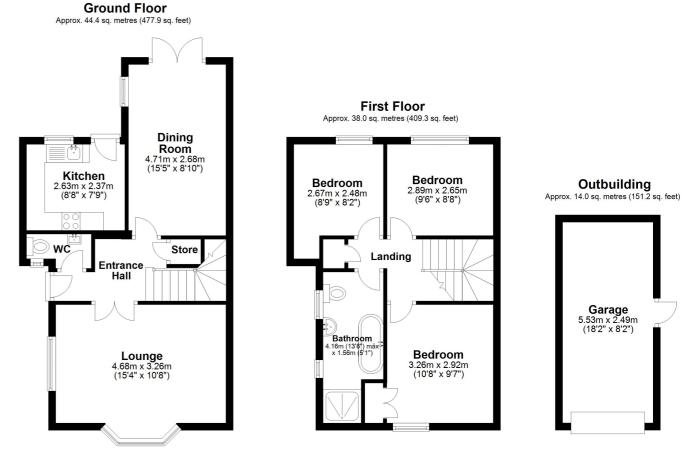

#### **Entrance Hall**

With doors leading to

## Lounge

15' 4" x 10' 8" (4.67m x 3.25m) A large bay fronted living room with new carpets, log burner and gas radiator

## **Dining Room**

15' 5" x 8' 10" (4.70m x 2.69m) A separate dining room with tiled flooring, radiator and Patio doors leading to garden

## **Kitchen**

8' 8" x 7' 9" (2.64m x 2.36m) With a mix of wall and base units, roll edge work surfaces, integral oven and grill, 4 ring hob with extractor overhead, intergrated washing machine, intergrated dishwasher, Free standing fridge/freezer double glazed window and double glazed door leading to garden

## W.C

With a low level W.C wash hand basin and double glazed window

## Store

Under stairs storage

## **Bedroom**

10' 8" x 9' 7" (3.25m x 2.92m) A good sized double bedroom with carpeted floors, radiator, double glazed window and in build wardrobe

## **Bedroom**

9' 6" x 8' 8" (2.90m x 2.64m) A good sized bedroom with carpeted floor, double glazed window and radiator

### Bathroom

13' 8" x 5' 1" (4.17m x 1.55m) A large family bathroom with low level W.C, wash hand basin, Free standing roll edge bath, double shower cubicle with tiled splash back and two double glazed windows

#### Bedroom

8' 9" x 8' 2" (2.67m x 2.49m) A good sized bedroom with carpeted floor, double glazed window and radiator

## Garage

18' 2" x 8' 2" (5.54m x 2.49m)

## Garden

A large south facing rear garden with patio area and fenced boarders

Total area: approx. 96.5 sq. metres (1038.4 sq. feet)

Whilst every attempt has been made to ensure the accuracy of the floor plan contained here, measurements of doors, windows, rooms and any other items are approximate and no responsibility is taken for any error, omission or mis-statement. This plan is for illustrative purposes only and should be used as such by any prospective purchaser.