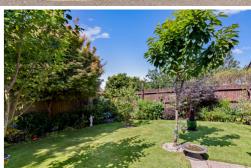

## Garden

A large south facing rear garden with patio area and fenced boarders

Total area: approx. 96.5 sq. metres (1038.4 sq. feet)

Whilst every attempt has been made to ensure the accuracy of the floor plan contained here, measurements of doors, windows, rooms and any other items are approximate and no responsibility is taken for any error, omission or mis-statement. This plan is for illustrative purposes only and should be used as such by any prospective purchaser.