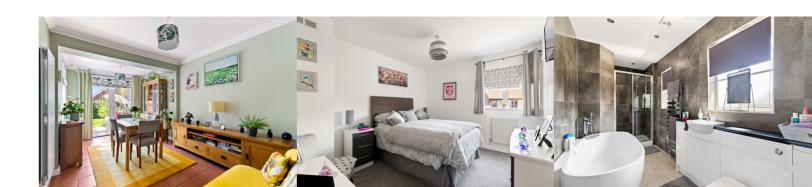

## Lounge

15' 4" x 10' 8" (4.67m x 3.25m) A large bay fronted living room with new carpets, log burner and gas radiator

## **Dining Room**

15' 5" x 8' 10" (4.70m x 2.69m) A separate dining room with tiled flooring, radiator and Patio doors leading to garden

## **Bedroom**

10' 8" x 9' 7" (3.25m x 2.92m) A good sized double bedroom with carpeted floors, radiator, double glazed window and in build wardrobe

## **Bedroom**

9' 6" x 8' 8" (2.90m x 2.64m) A good sized bedroom with carpeted floor, double glazed window and radiator

### Bathroom

13' 8" x 5' 1" (4.17m x 1.55m) A large family bathroom with low level W.C, wash hand basin, Free standing roll edge bath, double shower cubicle with tiled splash back and two double glazed windows

#### Bedroom

8' 9" x 8' 2" (2.67m x 2.49m) A good sized bedroom with carpeted floor, double glazed window and radiator