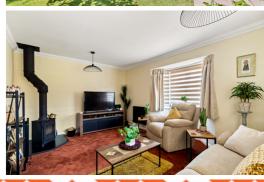

## Lounge

15' 4" x 10' 8" (4.67m x 3.25m) A large bay fronted living room with new carpets, log burner and gas radiator