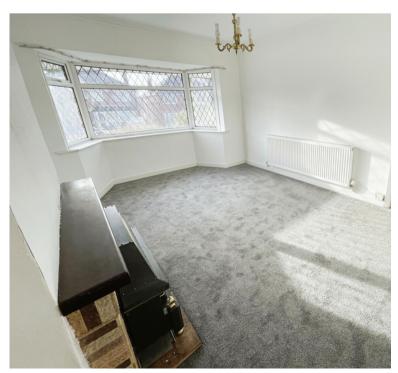

## Lounge

11' 0" x 12' 7" (3.35m x 3.84m)

## **Dining Room**

10' 8" x 11' 1" (3.25m x 3.38m)