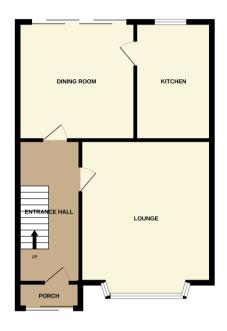

## Lounge

11' 0" x 12' 7" (3.35m x 3.84m)

## **Dining Room**

10' 8" x 11' 1" (3.25m x 3.38m)

#### Kitchen

5' 9" x 11' 0" (1.75m x 3.35m)

## **FLOORPLAN & EPC**

GROUND FLOOR 1ST FLOOR

Whilst every attempt has been made to ensure the accuracy of the floorplan contained here, measurements of doors, windows, rooms and any other lems are approximate and no responsibility is taken for any error, omission or mis-statement. This plan is for illustrative purposes only and should be used as such by any prospective purchaser. The services, systems and appliances shown have not been tested and no guarantee as to their operability or efficiency can be given.