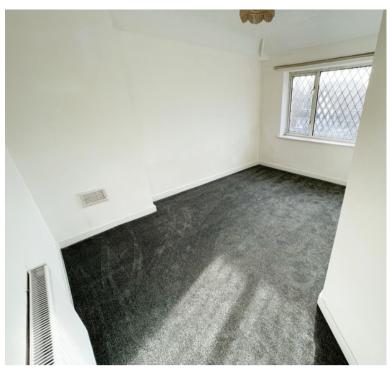

## **Bedroom Two**

10' 4" x 11' 0" (3.15m x 3.35m)

## **Bedroom Three**

7' 11" x 9' 3" (2.41m x 2.82m)