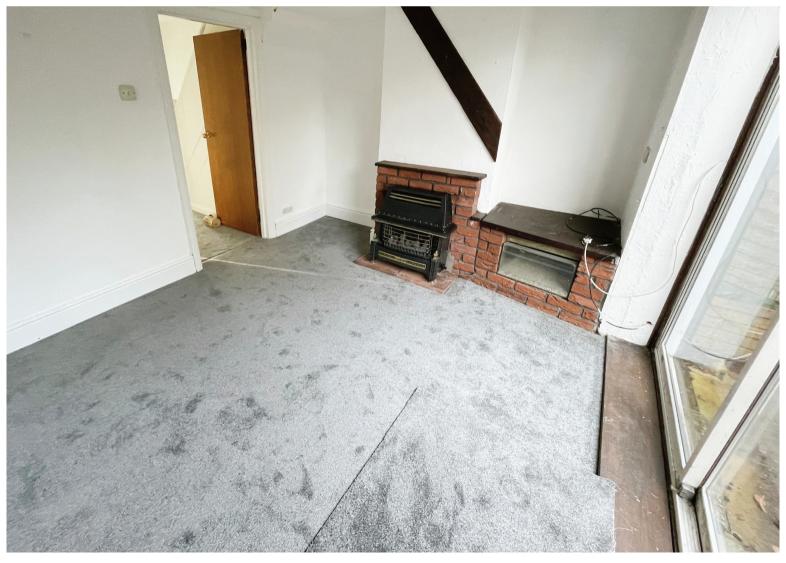

## **Dining Room**

10' 8" x 11' 1" (3.25m x 3.38m)

## Rear Garden

A private rear garden having a patio area with the rest laid to lawn housing shrubs, trees and side access.