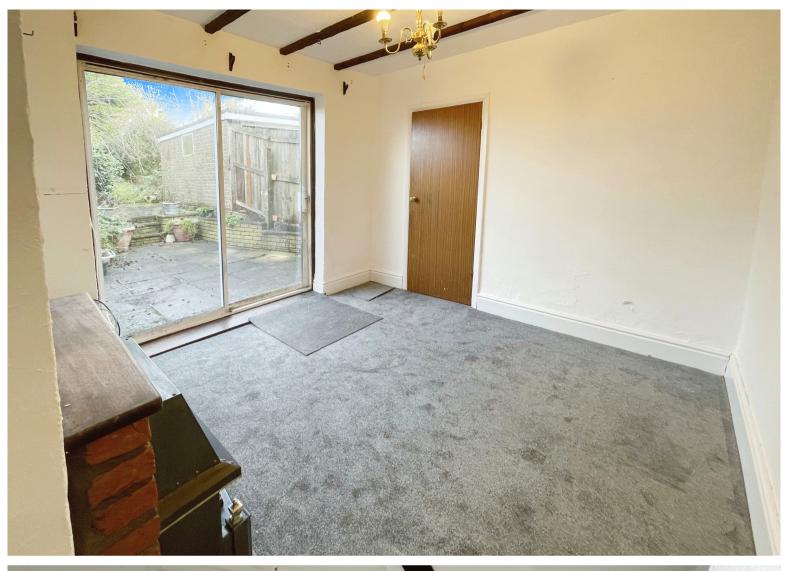

## Lounge

11' 0" x 12' 7" (3.35m x 3.84m)

## **Dining Room**

10' 8" x 11' 1" (3.25m x 3.38m)