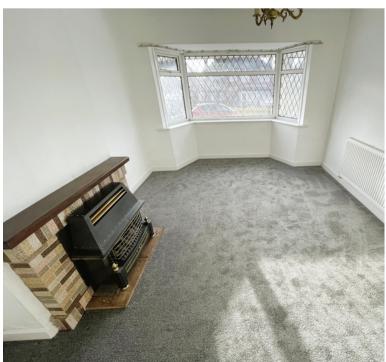

## Lounge

11' 0" x 12' 7" (3.35m x 3.84m)

## **Dining Room**

10' 8" x 11' 1" (3.25m x 3.38m)