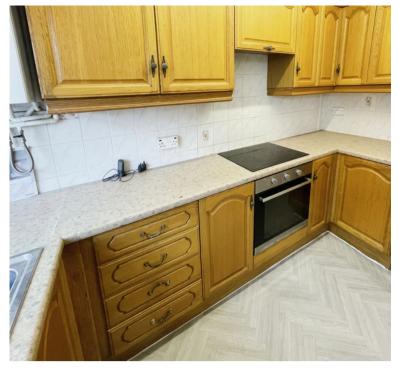

HAIN
- IN NEED OF SOME MODERNISATION OFFERING HUGE POTENTIAL



#### **ROOM DESCRIPTIONS**

## **Approach**

Approached via a driveway and lawned fore gardens with door giving access to an enclosed porch with door giving access to the entrance hallway.

## Lounge

11' 0" x 12' 7" (3.35m x 3.84m)

## **Dining Room**

10' 8" x 11' 1" (3.25m x 3.38m)

#### Kitchen

5' 9" x 11' 0" (1.75m x 3.35m)

## **Bedroom One**

10' 11" x 12' 7" (3.33m x 3.84m)

## **Bedroom Two**

10' 4" x 11' 0" (3.15m x 3.35m)

## **Bedroom Three**

7' 11" x 9' 3" (2.41m x 2.82m)

#### Shower Room

6' 6" x 7' 0" (1.98m x 2.13m) 6

## Rear Garden

A private rear garden having a patio area with the rest laid to lawn housing shrubs, trees and side access.

#### Garage

A single garage having an up and over door.





















## **FLOORPLAN & EPC**

GROUND FLOOR 1ST FLOOR





Whilst every attempt has been made to ensure the accuracy of the floorplan contained here, measurements of doors, windows, rooms and any other lems are approximate and no responsibility is taken for any error, omission or mis-statement. This plan is for illustrative purposes only and should be used as such by any prospective purchaser. The services, systems and appliances shown have not been tested and no guarantee as to their operability or efficiency can be given.