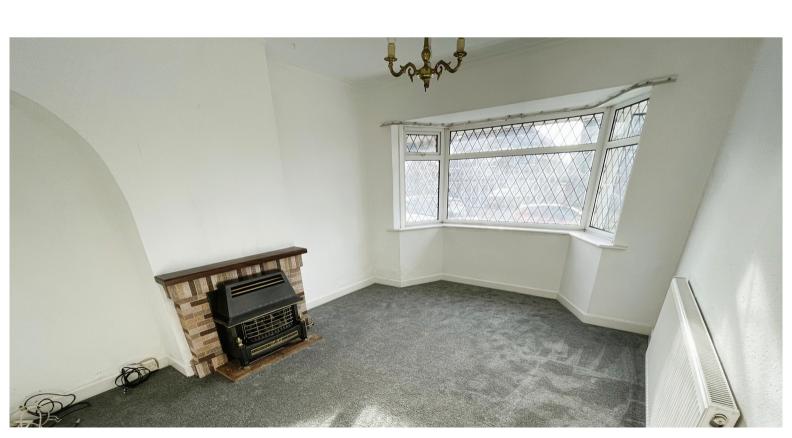

## Lounge

11' 0" x 12' 7" (3.35m x 3.84m)

## **Dining Room**

10' 8" x 11' 1" (3.25m x 3.38m)