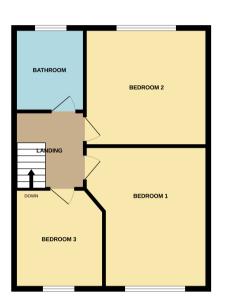

## **Bedroom One**

10' 11" x 12' 7" (3.33m x 3.84m)

## **Bedroom Two**

10' 4" x 11' 0" (3.15m x 3.35m)

## **Bedroom Three**

7' 11" x 9' 3" (2.41m x 2.82m)

#### Shower Room

6' 6" x 7' 0" (1.98m x 2.13m) 6

## **FLOORPLAN & EPC**

GROUND FLOOR 1ST FLOOR

Whilst every attempt has been made to ensure the accuracy of the floorplan contained here, measurements of doors, windows, rooms and any other lems are approximate and no responsibility is taken for any error, omission or mis-statement. This plan is for illustrative purposes only and should be used as such by any prospective purchaser. The services, systems and appliances shown have not been tested and no guarantee as to their operability or efficiency can be given.