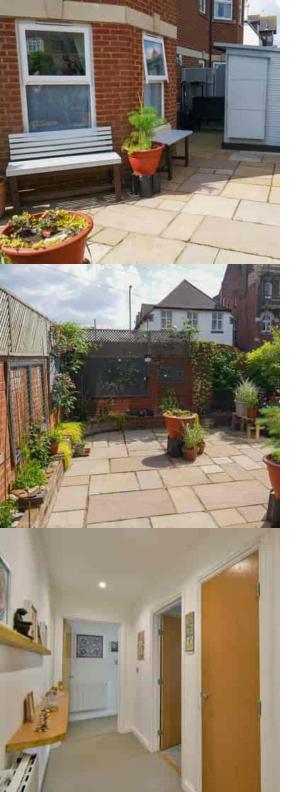

## Outside

The property benefits from the use of private gardens to two sides, laid to lawn with flower and shrub borders and pathway leading through to the parking space, to the rear there is a patio area screened by ornamental wall and fencing with flower and shrub brick boards, insulated shed.

#### Entrance

Communal front door with security entry phone system leading to the communal entrance hall. Private front door with security spy hole to entrance hall, radiator, entry phone handset, built in boiler cupboard with floor mounted electric boiler.