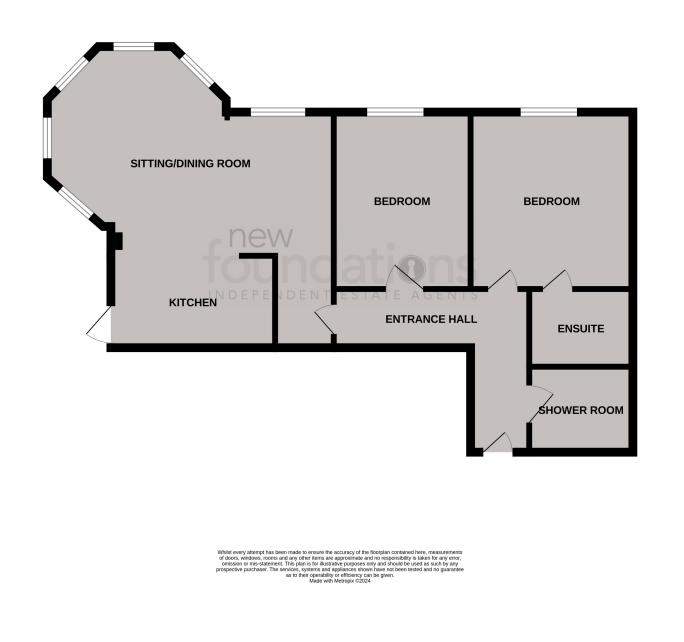

## **ROOM DESCRIPTIONS**

#### Entrance

Communal front door with security entry phone system leading to the communal entrance hall. Private front door with security spy hole to entrance hall, radiator, entry phone handset, built in boiler cupboard with floor mounted electric boiler.

#### Sitting Room

19' 2" max into bay x 10' 3" (5.84m x 3.12m) With feature turret bay with double glazed windows overlooking the private garden and angled sea view, Television point, radiator. Dining area with double glazed window overlooking the private garden, radiator.

### Kitchen

10' 9" x 6' 0" (3.28m x 1.83m) Fitted with granite working surfaces with 1 1/2 bowl stainless steel sink unit with mixed tap with cupboard under, plumbing for washing machine, range of working surfaces with cupboards and drawers, plumbing for slimline dishwasher, built in four ring electric induction hob with electric oven below and extractor hood over with chrome splash back, built in fridge and freezer, range of wall mounted cupboards, further working surface with cupboards and drawers below, tiled floor, part tiled walls, double glazed door leading through to the garden.

#### Bedroom 1

14' 10" max x 10' 9" (4.52m x 3.28m) Double glazed bay window overlooking the garden with angle sea view, radiator, built in wardrobes, television point.

## **En-Suite Shower Room**

With tiled floor, walk in shower cubicle with chrome fitment and glass screen and tiled walls, wash hand basin with mixer tap, low level WC, shaver, point, extractor fan and heated towel rail.

## Bedroom 2

12' 0" x 9' 7" (3.66m x 2.92m) Double glazed window overlooking the garden, radiator, double built in wardrobe.

## Shower Room

Large walk in shower with chrome fitments and glass screen, built in wash basin with mixer, low level WC, heated towel rail, tiled floor, extractor fan.