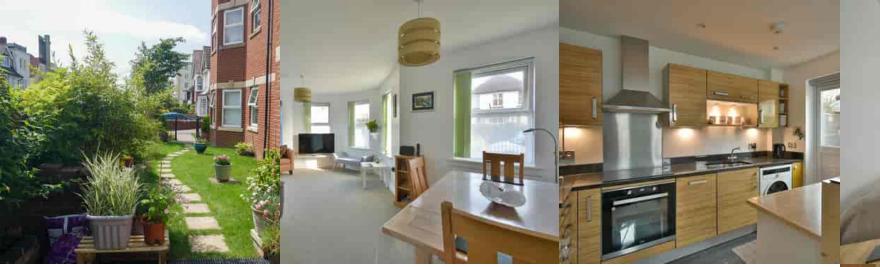

#### PROPERTY DESCRIPTION

A well presented 2 bedroom purpose build ground floor flat situated just off Bexhill Seafront. The property has the benifit of a PRIVATE GARDEN AND PARKING SPACE. The accommodation comprises entrance hall, entry phone system, sitting room with angled sea view, modern kitchen with appliances, master bedroom with en-suite shower room, further shower room, double glazing and electric boiler and radiators. EPC-C

#### Sitting Room

19' 2" max into bay x 10' 3" (5.84m x 3.12m) With feature turret bay with double glazed windows overlooking the private garden and angled sea view, Television point, radiator. Dining area with double glazed window overlooking the private garden, radiator.

### Kitchen

10' 9" x 6' 0" (3.28m x 1.83m) Fitted with granite working surfaces with 1 1/2 bowl stainless steel sink unit with mixed tap with cupboard under, plumbing for washing machine, range of working surfaces with cupboards and drawers, plumbing for slimline dishwasher, built in four ring electric induction hob with electric oven below and extractor hood over with chrome splash back, built in fridge and freezer, range of wall mounted cupboards, further working surface with cupboards and drawers below, tiled floor, part tiled walls, double glazed door leading through to the garden.

#### Bedroom 1

14' 10" max x 10' 9" (4.52m x 3.28m) Double glazed bay window overlooking the garden with angle sea view, radiator, built in wardrobes, television point.