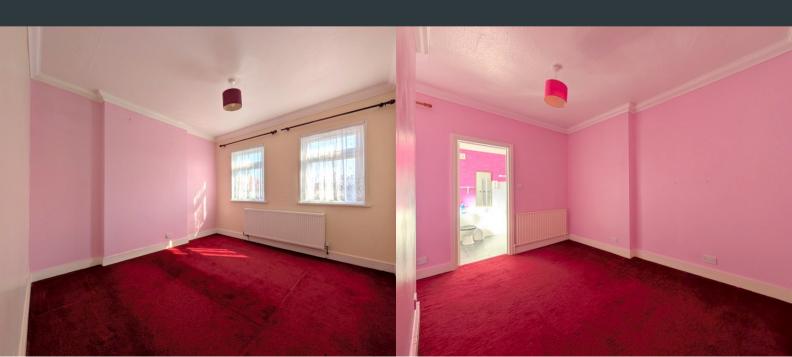

#### **Bedroom One**

3.44m x 3.44m (11' 3" x 11' 3") Front aspect double glazed windows, carpeted flooring and wall mounted radiator.

## **Bedroom Two**

2.49m x 3.66m (8' 2" x 12' 0") Rear aspect double glazed windows, carpeted flooring and wall mounted radiator.

#### **En-Suite**

Side aspect double glazed windows with frosted glass, corner shower, low level WC and pedestal wash basin.