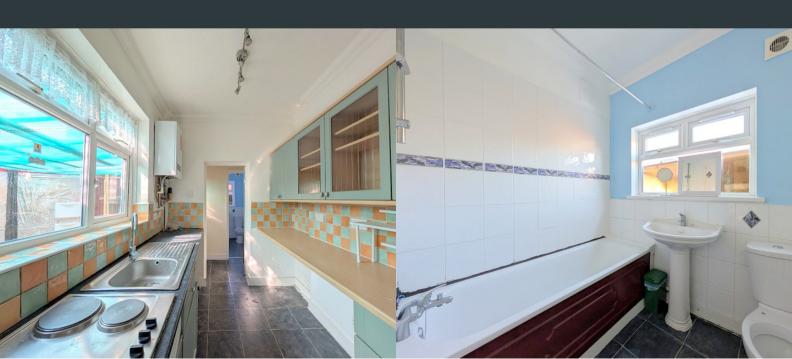

## Kitchen

Side aspect double glazed windows and door to garden, a range of eye and base level units with integrated drainage sink, oven, hob and combi boiler. Tiled floor and splash backs.

## **Downstairs Bathroom**

Rear aspect double glazed windows with frosted glass, bath tub with shower attachment, low level WC and pedestal wash basin.