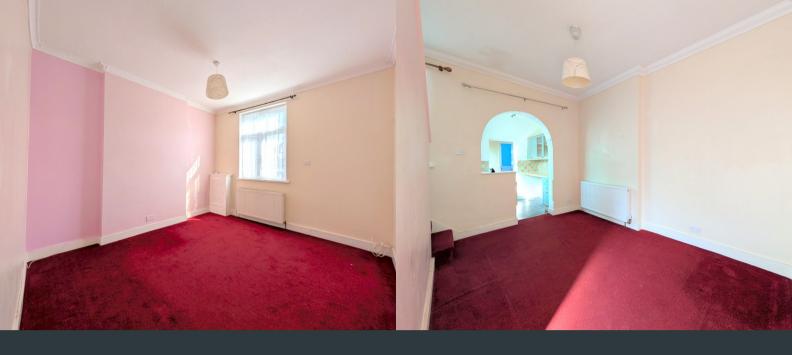

## **Living Room**

3.44m x 3.44m (11' 3" x 11' 3") Front aspect double glazed windows, carpeted flooring and wall mounted radiator.

# **Dining Room**

3.44m x 3.66m (11' 3" x 12' 0") Rear aspect double glazed windows, carpeted flooring, wall mounted radiator, stairs to first floor and entryway to Kitchen.