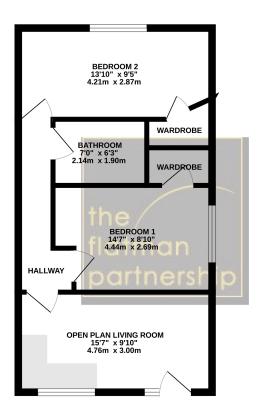

## £265,000

The Flatman Partnership are delighted to offer to the market with No Onward Chain, this rarely available Ground floor maisonette in a convenient location within walking distance to Langley Station (Elizabeth Line) and Langley Village. Features include an open plan lounge/dining room & kitchen, two spacious bedrooms, a modern there-piece bathroom, gas central heating, allocated driveway parking and an enclosed rear garden. The property would be an ideal purchase for an investor or first time buyer and benefits from a new 125 Year Lease and share of the freehold.

GROUND FLOOR