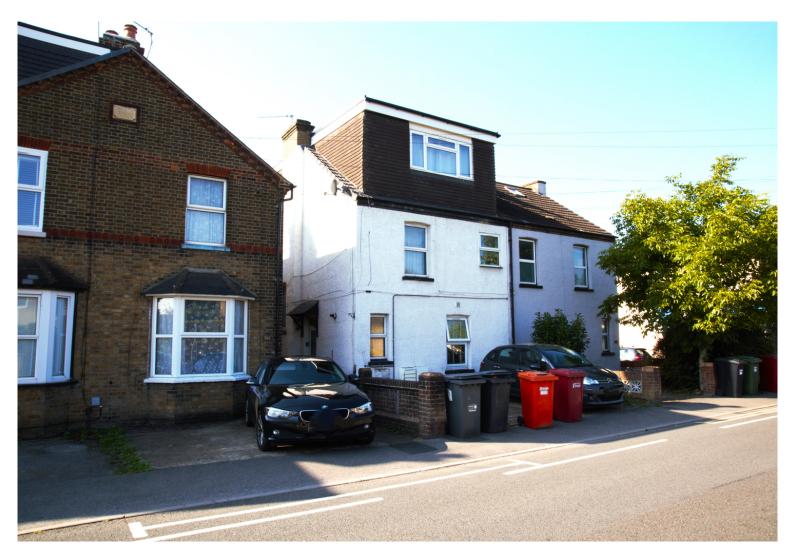

## 108a Meadfield Road, Langley, Berkshire. SL3 8JF. £265,000

- \*No Onward Chain\*
- Share of Freehold
- New Lease- 125 Years
- Ground Floor Maisonette
- Driveway Parking

- Walking distance of Langley Station (Elizabeth Line)
- Close by to a Number of OFSTED Rated Schools
- Easy Access to Heathrow Airport, M4 & M25 Motorways
- Ideal for First Time Buyers and Investors

## £265,000

The Flatman Partnership are delighted to offer to the market with No Onward Chain, this rarely available Ground floor maisonette in a convenient location within walking distance to Langley Station (Elizabeth Line) and Langley Village. Features include an open plan lounge/dining room & kitchen, two spacious bedrooms, a modern there-piece bathroom, gas central heating, allocated driveway parking and an enclosed rear garden. The property would be an ideal purchase for an investor or first time buyer and benefits from a new 125 Year Lease and share of the freehold.