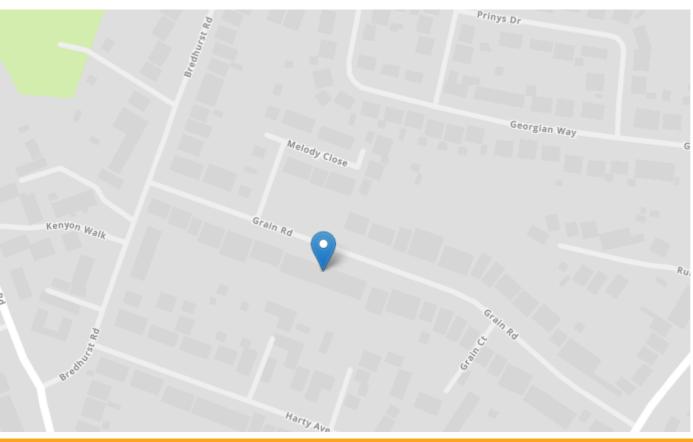

# **Property Location**

Grain Road, Wigmore, Gillingham, Kent, ME8 ONB

|                          |                   |       |   | Current | Potentia |
|--------------------------|-------------------|-------|---|---------|----------|
| Very energy efficient    | - lower running o | costs |   |         |          |
| (92+) <b>A</b>           |                   |       |   |         |          |
| (81-91) <b>B</b>         |                   |       |   |         | 86       |
| (69-80)                  | C                 |       |   | 69      |          |
| (55-68)                  | D                 |       |   | 03      |          |
| (39-54)                  | [                 |       |   |         |          |
| (21-38)                  |                   | F     |   |         |          |
| (1-20)                   |                   | (     | G |         |          |
| Not energy efficient - I | nigher running co | sts   |   |         |          |