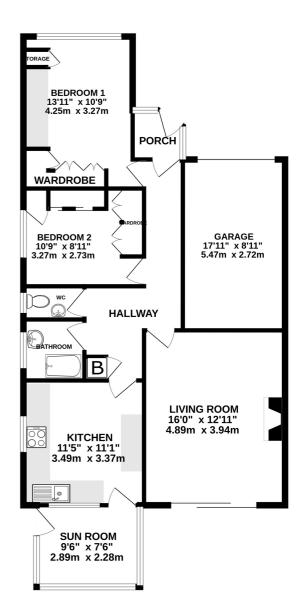

#### TOTAL FLOOR AREA: 956 sq.ft. (88.8 sq.m.) approx.

Whilst every attempt has been made to ensure the accuracy of the floorplan contained here, measurements of doors, windows, rooms and any other items are approximate and no responsibility is taken for any error, omission or mis-statement. This plan is for illustrative purposes only and should be used as such by any prospective purchaser. The services, systems and appliances shown have not been tested and no guarantee as to their operability or efficiency can be given.