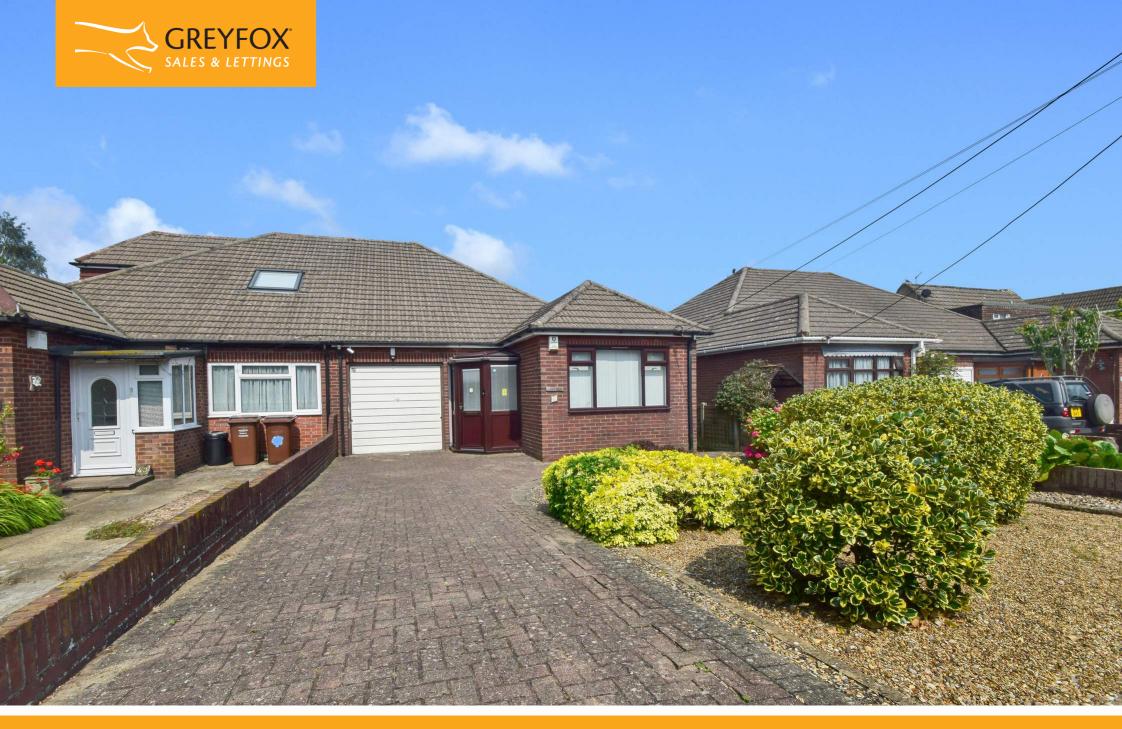

Grain Road, Wigmore, Gillingham, Kent, ME8 ONB Offers in the Region of £400,000 Freehold

## **Description**

Nestled in the highly sought-after area of Wigmore is this delightful two-bedroom semi-detached bungalow, chain free and offering a perfect blend of comfort, convenience, and charm. The property welcomes you in through a porch that leads into a spacious hallway, both double bedrooms are generously sized and benefit from built-in wardrobes, providing ample storage space and the bathroom features an easy-access bath with electric shower, making it ideal for all ages, while an additional W/C and sink add to the home's practicality. The spacious lounge boasts a feature fire with stone surround that adds warmth and character, sliding doors open directly onto the garden, seamlessly blending indoor and outdoor living. The kitchen is well-appointed with electric hob, high level oven and space for a dining table, adjacent to this is the sun room which offers tranquil views of the beautiful hedged garden. This space is perfect for relaxation, basking in natural light, and enjoying the picturesque scenery. The garden is a true oasis, featuring a luscious lawn, mature trees, established shrubs and a greenhouse. A brick-built potting shed adds to the charm and functionality, making it an ideal spot for gardening enthusiasts. The exterior also includes a good-sized garage and a driveway, ensuring ample parking space. The low-maintenance front garden enhances the curb appeal and provides an inviting entrance to the home. Conveniently close to Hempstead Valley shopping centre, bus routes and excellent transport links connecting you effortlessly to the surrounding areas. This charming bungalow in Wigmore, is a rare find and perfect for anyone seeking a welcoming home in a prime location. Don't miss out, call the Greyfox Sales Team in Rainham to book your viewing today.