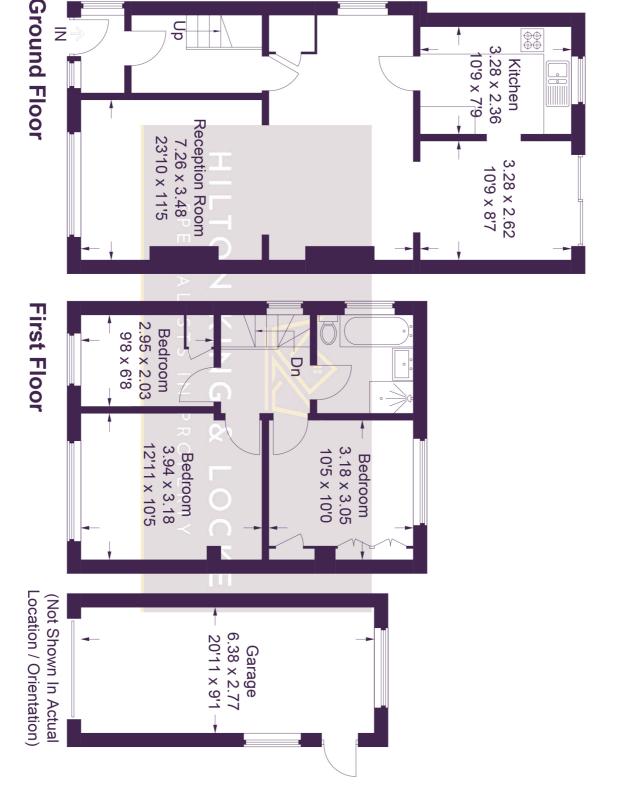

Sussex Road is an extremely popular location due to its proximity to local school and village. The driveway is shared access and leads directly to your large garage and then onto the garden. Entering the house through the porch brings you into the bright, entrance hall with the stairs directly in front. As you enter the living room also off the entrance hall, you are greeted with a large family room which provides space for a dining table and flows directly into the main living room to the front and sitting room to the rear of the property. These rooms extend the length of the house with large windows at the front and sliding doors at the back allowing an abundance of natural light to flood throughout the house. The kitchen has integrated appliances with space for both fridge and freezer and units at base and eye level, providing ample storage.

Moving to the first floor, there is a central landing proving access to all three bedrooms and family bathroom. Bedroom one is a large double bedroom with freestanding wardrobes. Bedroom two is a comfortable double with built in wardrobes and bedroom three is a large single room. The family bathroom is very well maintained and features a bath and shower attachment as well as a separate shower

## **59 Sussex Road**

Ground Floor = 56.8 sq m / 611 sq ftFirst Floor = 38.8 sq m / 417 sq ftApproximate Gross Internal Area Total = 113.6 sq m / 1,222 sq ftGarage = 18.0 sq m / 194 sq ft