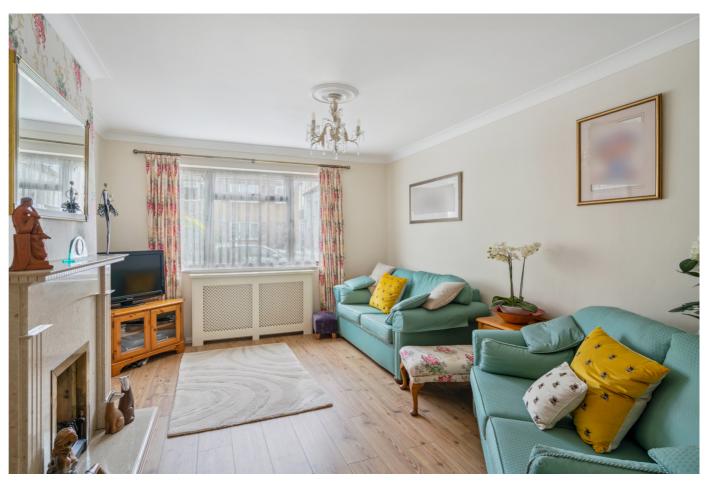

Sussex Road is an extremely popular location due to its proximity to local school and village. The driveway is shared access and leads directly to your large garage and then onto the garden. Entering the house through the porch brings you into the bright, entrance hall with the stairs directly in front. As you enter the living room also off the entrance hall, you are greeted with a large family room which provides space for a dining table and flows directly into the main living room to the front and sitting room to the rear of the property. These rooms extend the length of the house with large windows at the front and sliding doors at the back allowing an abundance of natural light to flood throughout the house. The kitchen has integrated appliances with space for both fridge and freezer and units at base and eye level, providing ample storage.