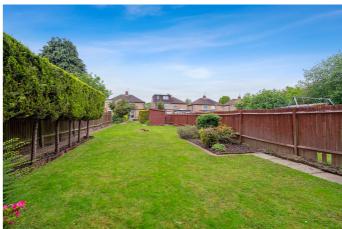

cubicle.

The 180ft south east facing garden has been landscaped to create an ideal family space and maintained immaculately. Comprising of a large patio seating area which is accessible through double doors from the sitting room, providing a fantastic suntrap area, which leads down to the expansive lawn and mature flowerbeds, garden path and additional shed space further down, providing a quiet and private outdoor retreat. The bottom of the garden leads out onto fields giving unrivalled privacy.