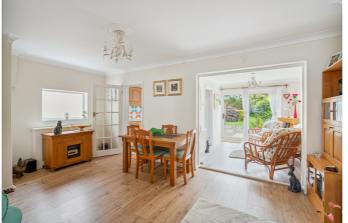

Sussex Road is an extremely popular location due to its proximity to local school and village. The driveway is shared access and leads directly to your large garage and then onto the garden. Entering the house through the porch brings you into the bright, entrance hall with the stairs directly in front. As you enter the living room also off the entrance hall, you are greeted with a large family room which provides space for a dining table and flows directly into the main living room to the front and sitting room to the rear of the property. These rooms extend the length of the house with large windows at the front and sliding doors at the back allowing an abundance of natural light to flood throughout the house. The kitchen has integrated appliances with space for both fridge and freezer and units at base and eye level, providing ample storage.