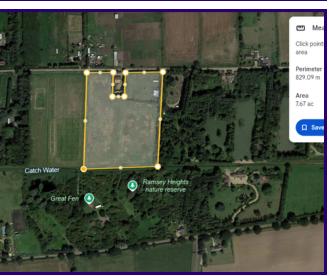

## **ABOUT THE PROPERTY**

Introducing this exceptional plot of 7.8 acres of agricultural land in Ramsey Heights, Huntingdonshire. Situated on Harpers Drove, this expansive tract of land presents a unique opportunity for potential development or use as a smallholding.

Nestled in a rural location, this property backs onto The Great Fen project, a local nature reserve, offering tranquillity and picturesque views. Despite its idyllic surroundings, the plot remains within easy reach of local shops and amenities in nearby Ramsey, Whittlesey, Peterborough, and Huntingdon.