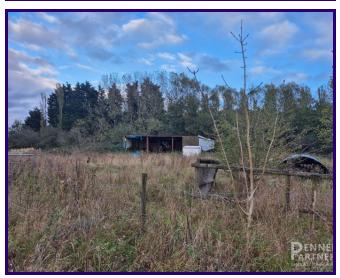

Currently featuring mainly flat scrubland and the site benefits from a 3-phase electric connection and a water supply, ensuring convenience for any future development. There is a pole barn situated on the land with wire fencing around, a a small number of pig house dotted around the land.