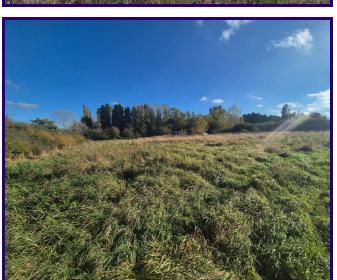

## **ABOUT THE PROPERTY**

Introducing this exceptional plot of 7.8 acres of agricultural land in Ramsey Heights, Huntingdonshire. Situated on Harpers Drove, this expansive tract of land presents a unique opportunity for potential development or use as a smallholding.

Currently featuring mainly flat scrubland and the site benefits from a 3-phase electric connection and a water supply, ensuring convenience for any future development. There is a pole barn situated on the land with wire fencing around, a a small number of pig house dotted around the land.