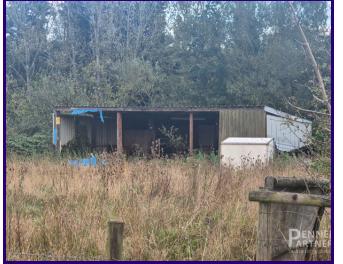

Currently featuring mainly flat scrubland and the site benefits from a 3-phase electric connection and a water supply, ensuring convenience for any future development. There is a pole barn situated on the land with wire fencing around, a a small number of pig house dotted around the land.