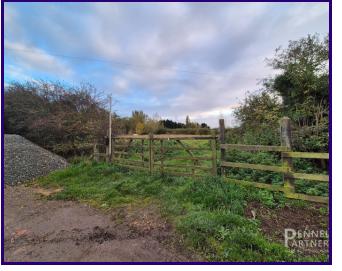

## **ABOUT THE PROPERTY**

Introducing this exceptional plot of 7.8 acres of agricultural land in Ramsey Heights, Huntingdonshire. Situated on Harpers Drove, this expansive tract of land presents a unique opportunity for potential development or use as a smallholding.

Currently featuring mainly flat scrubland and the site benefits from a 3-phase electric connection and a water supply, ensuring convenience for any future development. There is a pole barn situated on the land with wire fencing around, a a small number of pig house dotted around the land.

Nestled in a rural location, this property backs onto The Great Fen project, a local nature reserve, offering tranquillity and picturesque views. Despite its idyllic surroundings, the plot remains within easy reach of local shops and amenities in nearby Ramsey, Whittlesey, Peterborough, and Huntingdon.