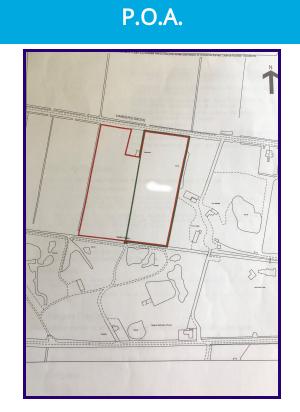

## **ABOUT THE PROPERTY**

Introducing this exceptional plot of 7.8 acres of agricultural land in Ramsey Heights, Huntingdonshire. Situated on Harpers Drove, this expansive tract of land presents a unique opportunity for potential development or use as a smallholding.