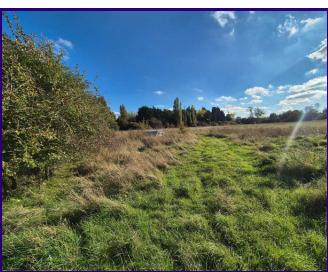

Currently featuring mainly flat scrubland and the site benefits from a 3-phase electric connection and a water supply, ensuring convenience for any future development. There is a pole barn situated on the land with wire fencing around, a a small number of pig house dotted around the land.

Nestled in a rural location, this property backs onto The Great Fen project, a local nature reserve, offering tranquillity and picturesque views. Despite its idyllic surroundings, the plot remains within easy reach of local shops and amenities in nearby Ramsey, Whittlesey, Peterborough, and Huntingdon.