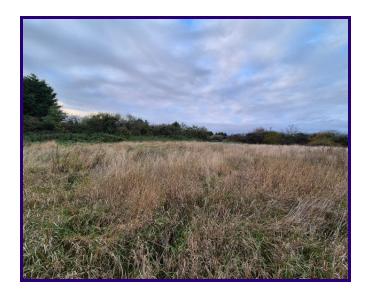

## **ABOUT THE PROPERTY**

Introducing this exceptional plot of 7.8 acres of agricultural land in Ramsey Heights, Huntingdonshire. Situated on Harpers Drove, this expansive tract of land presents a unique opportunity for potential development or use as a smallholding.

Currently featuring mainly flat scrubland and the site benefits from a 3-phase electric connection and a water supply, ensuring convenience for any future development. There is a pole barn situated on the land with wire fencing around, a a small number of pig house dotted around the land.