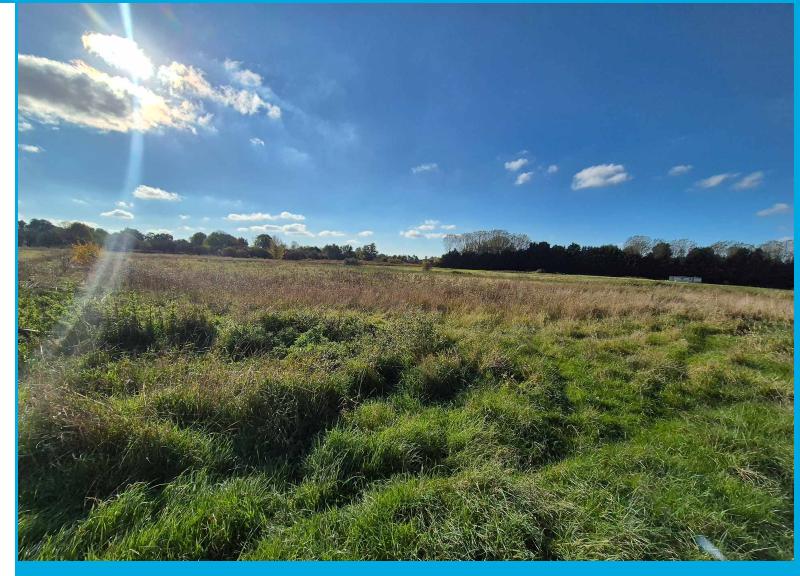

## **ABOUT THE PROPERTY**

Introducing this exceptional plot of 7.8 acres of agricultural land in Ramsey Heights, Huntingdonshire. Situated on Harpers Drove, this expansive tract of land presents a unique opportunity for potential development or use as a smallholding.

Currently featuring mainly flat scrubland and the site benefits from a 3-phase electric connection and a water supply, ensuring convenience for any future development. There is a pole barn situated on the land with wire fencing around, a a small number of pig house dotted around the land.

Nestled in a rural location, this property backs onto The Great Fen project, a local nature reserve, offering tranquillity and picturesque views. Despite its idyllic surroundings, the plot remains within easy reach of local shops and amenities in nearby Ramsey, Whittlesey, Peterborough, and Huntingdon.