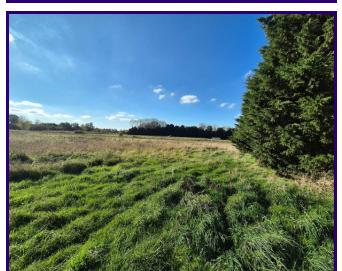

## **ABOUT THE PROPERTY**

Introducing this exceptional plot of 7.8 acres of agricultural land in Ramsey Heights, Huntingdonshire. Situated on Harpers Drove, this expansive tract of land presents a unique opportunity for potential development or use as a smallholding.

Nestled in a rural location, this property backs onto The Great Fen project, a local nature reserve, offering tranquillity and picturesque views. Despite its idyllic surroundings, the plot remains within easy reach of local shops and amenities in nearby Ramsey, Whittlesey, Peterborough, and Huntingdon.