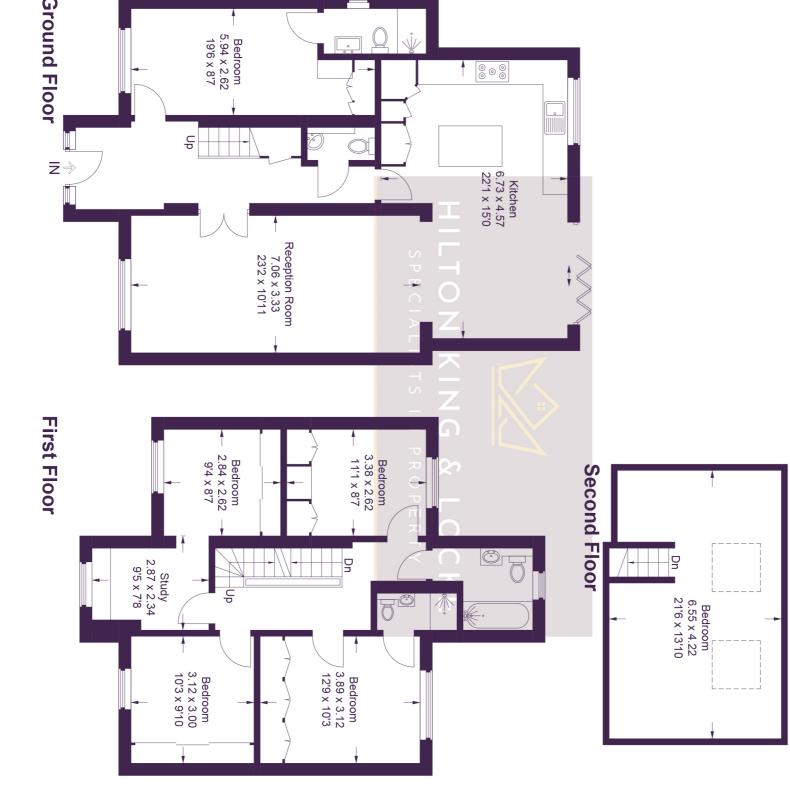

## 278 Longstone Road

Approximate Gross Internal Area Ground Floor = 87.1 sq m / 937 sq ft First Floor = 63.0 sq m / 678 sq ft Second Floor = 27.1 sq m / 292 sq ft Total = 177.2 sq m / 1,907 sq ft

This plan is for layout guidance only. Not drawn to scale unless stated. Windows and door openings are approximate. Whilst every care is taken in the preparation of this plan, please check all dimensions, shapes and compass bearings before making any decisions reliant upon them. © CJ Property Marketing Ltd Produced for Hilton King & Locke