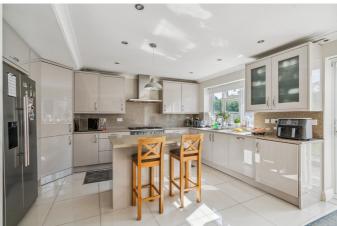

The well-appointed kitchen boasts integrated appliances and granite work tops. This room connects seamlessly to the open plan dining/ living room catering to modern convenience and functionality. The kitchen provides access to outside via the bi folding doors. A downstairs W/C adds to the convenience of daily living. This property has an abundance of storage options perfect for a large family.