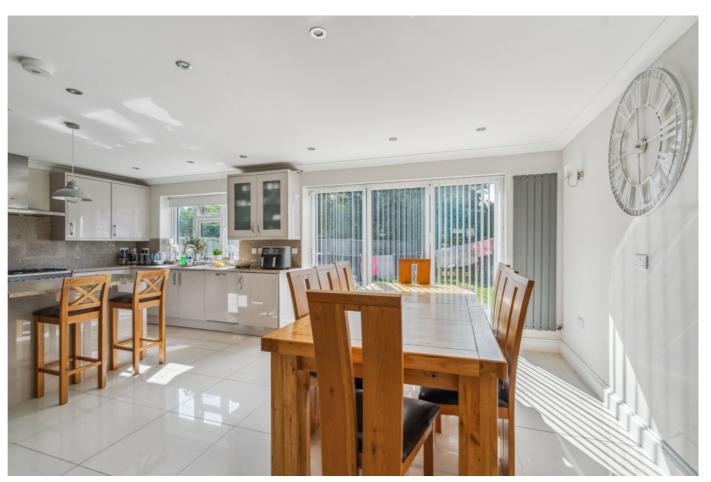

The well-appointed kitchen boasts integrated appliances and granite work tops. This room connects seamlessly to the open plan dining/ living room catering to modern convenience and functionality. The kitchen provides access to outside via the bi folding doors. A downstairs W/C adds to the convenience of daily living. This property has an abundance of storage options perfect for a large family.