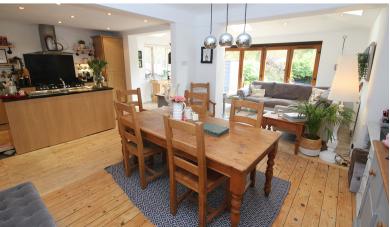

Positioned on Warwick Avenue on the very desired White's Estate, a lovely, quiet setting that conveniently lies close to Newton-Le-Willows High Street with various shops, amenities and highly regarded schools, the property itself boasts a lovely private aspect. This is a great buy as dormer bungalows rarely come to the market especially on the White's Estate. Comprising hallway, master bedroom with fitted wardrobes, three-piece bathroom with separate shower, utility room, pantry, open plan and extended kitchen dining family room with bi-fold doors, leading to rear garden. First floor landing with eaves storage and two double bedrooms. Externally brick paved driveway leading to detached garage, good size rear garden, decking area for entertaining. Further benefits include combination boiler, gas central heating and UPVC double glazed windows. NO CHAIN call now to arrange a viewing.