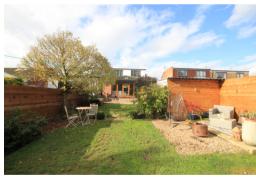

Positioned on Warwick Avenue on the very desired White's Estate, a lovely, quiet setting that conveniently lies close to Newton-Le-Willows High Street with various shops, amenities and highly regarded schools, the property itself boasts a lovely private aspect. This is a great buy as dormer bungalows rarely come to the market especially on the White's Estate. Comprising hallway, master bedroom with fitted wardrobes, three-piece bathroom with separate shower, utility room, pantry, open plan and extended kitchen dining family room with bi-fold doors, leading to rear garden. First floor landing with eaves storage and two double bedrooms. Externally brick paved driveway leading to detached garage, good size rear garden, decking area for entertaining. Further benefits include combination boiler, gas central heating and UPVC double glazed windows. NO CHAIN call now to arrange a viewing.