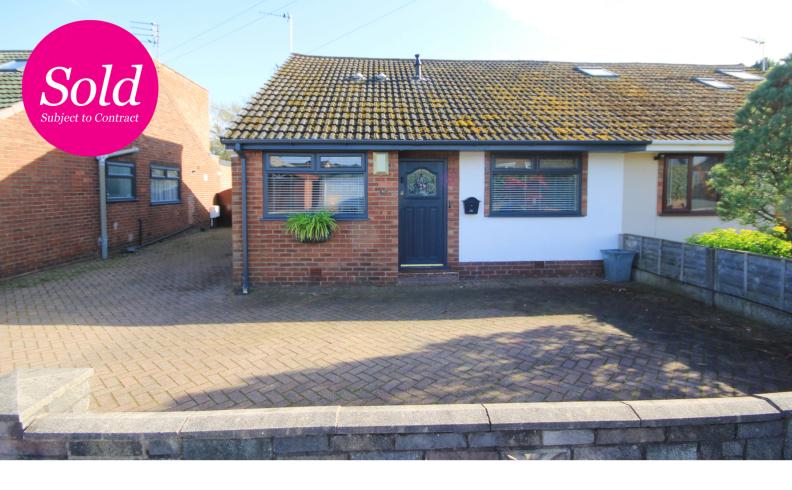

## Warwick Avenue, Newton-le-Willows. WA12 8PS.

£265,000

3 Bed Extended Semi Detached Dormer Bungalow | Open Plan Kitchen / Dining / Family Room | Good Size Rear Garden With Driveway | No Chain & Freehold |

Positioned on Warwick Avenue on the very desired White's Estate, a lovely, quiet setting that conveniently lies close to Newton-Le-Willows High Street with various shops, amenities and highly regarded schools, the property itself boasts a lovely private aspect. This is a great buy as dormer bungalows rarely come to the market especially on the White's Estate. Comprising hallway, master bedroom with fitted wardrobes, three-piece bathroom with separate shower, utility room, pantry, open plan and extended kitchen dining family room with bi-fold doors, leading to rear garden. First floor landing with eaves storage and two double bedrooms. Externally brick paved driveway leading to detached garage, good size rear garden, decking area for entertaining. Further benefits include combination boiler, gas central heating and UPVC double glazed windows. NO CHAIN call now to arrange a viewing.