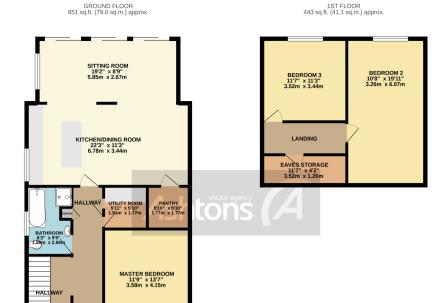

TOTAL FLOOR AREA: 1293 s.g.ft. (120.2 s.g.m.) approx.
While very simple has been shed be ensured the accuracy of the floorist contract of the moral contraction of the floorist contract of the second shed of the second shed

Positioned on Warwick Avenue on the very desired White's Estate, a lovely, quiet setting that conveniently lies close to Newton-Le-Willows High Street with various shops, amenities and highly regarded schools, the property itself boasts a lovely private aspect. This is a great buy as dormer bungalows rarely come to the market especially on the White's Estate. Comprising hallway, master bedroom with fitted wardrobes, three-piece bathroom with separate shower, utility room, pantry, open plan and extended kitchen dining family room with bi-fold doors, leading to rear garden. First floor landing with eaves storage and two double bedrooms. Externally brick paved driveway leading to detached garage, good size rear garden, decking area for entertaining. Further benefits include combination boiler, gas central heating and UPVC double glazed windows. NO CHAIN call now to arrange a viewing.