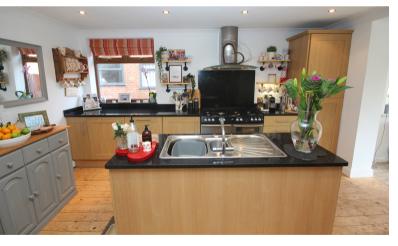

Positioned on Warwick Avenue on the very desired White's Estate, a lovely, quiet setting that conveniently lies close to Newton-Le-Willows High Street with various shops, amenities and highly regarded schools, the property itself boasts a lovely private aspect. This is a great buy as dormer bungalows rarely come to the market especially on the White's Estate. Comprising hallway, master bedroom with fitted wardrobes, three-piece bathroom with separate shower, utility room, pantry, open plan and extended kitchen dining family room with bi-fold doors, leading to rear garden. First floor landing with eaves storage and two double bedrooms. Externally brick paved driveway leading to detached garage, good size rear garden, decking area for entertaining. Further benefits include combination boiler, gas central heating and UPVC double glazed windows. NO CHAIN call now to arrange a viewing.