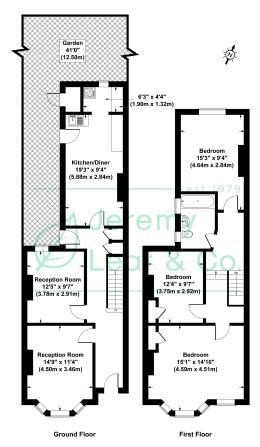

Huntingdon Road, London, N2 Gross Internal Area 1410 sq ft / 131 sq metres
Not to Scale. Produced by The Plan Portal 2023
For Illustrative Purposes Only.

When you are considering a property we recommend that you instruct a surveyor to ensure the property is in sound structural order and that equipment, fitting, services, etc are in working order and/or fit for their purpose and a solicitor to verify tenure and title of the property. We can give no assurances in this regard nor can we verify accuracy of measurements or distance.