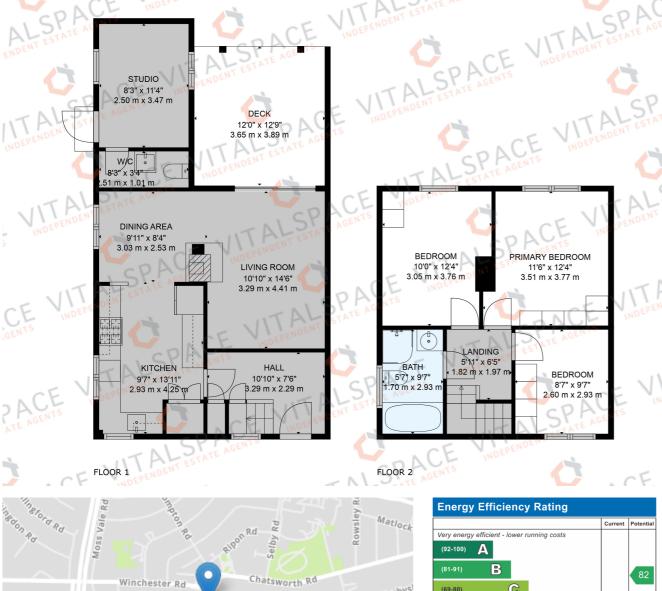

## Abbey Close, Stretford, M32 9PX

\*\*VIDEO TOUR\*\* - \*\*SPACIOUS UPDATED FAMILY HOME\*\* - VITALSPACE ESTATE AGENTS are pleased to offer for sale this tastefully appointed, significantly enhanced THREE BEDROOM extended semi detached family home situated on a quiet Stretford cul-de-sac. Updated in recent years by our clients to provide reconfigured accommodation presented to a high standard, in brief the impressive home comprises of a warm and welcoming entrance hallway, a generously sized kitchen complete with a host of wall and base units with contrasting worksurfaces including a Belfast sink, oven and hob. The kitchen itself leads into a well proportioned dining room with a feature double sided wood burning stoves and ample space for a table and chairs if required. Accessed via the dining room, the living room form the hub of this family home with sliding doors leading onto a timber decked patio. On the first floor, a shaped landing provided entry into three well proportioned bedrooms and a contemporary four piece bathroom with a separate shower cubicle, bath and underfloor electric heating. The useful loft space has also been partially boarded for additional storage. Externally the gardens must be seen! To the front there is a paved driveway providing ample off road parking whilst to the rear, an enclosed West facing lawned garden can be found with a raised decked patio seating area. A further benefit of this attractive home is a home studio/office accessed via the rear garden with power lighting and a separate WC with a hand wash basin. This property is located on the Urmston/Stretford border within close proximity of several highly regarded schools, major transport links and easy reach of the Trafford centre, Salford guays, Media city and Manchester city centre. For further information, contact VitalSpace Estate Agents.