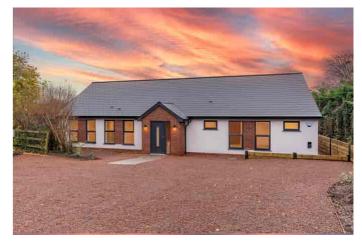

# A brand new 3 bedroom, detached bungalow situated on a generous plot, close to the village centre.

NO ONWARD CHAIN • reception hall • impressive living room • magnificent kitchen/dining room • utility room • home office • 3 double bedrooms • 3 bath/shower rooms • air source heat pump • underfloor heating • double glazing • Buildzone 10 year new build warranty • good size garden • parking for 2/3 cars • security alarm system • EV charger point

#### Description

A good size detached bungalow, situated in this sought after village with easy access to Gloucester, Tewkesbury and Cheltenham. The accommodation includes a reception hall, living room with feature vaulted ceiling and sliding patio doors to the rear, a magnificent kitchen/dining room with a range of integrated appliances, a separate utility room, and a home office. There are also 3 double bedrooms and 3 bath/shower rooms, 2 of the bedrooms with en suite. Outside, there is a gravelled driveway providing parking for 2-3 cars, EV charger point and a good size rear garden. The property further benefits from underfloor heating, double glazing, and has a 10 year Buildzone New Build Warranty.