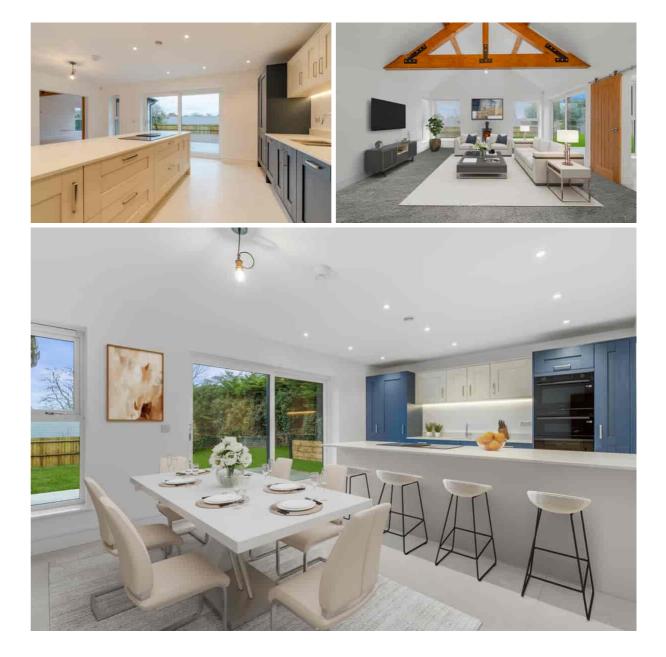

#### Description

A good size detached bungalow, situated in this sought after village with easy access to Gloucester, Tewkesbury and Cheltenham. The accommodation includes a reception hall, living room with feature vaulted ceiling and sliding patio doors to the rear, a magnificent kitchen/dining room with a range of integrated appliances, a separate utility room, and a home office. There are also 3 double bedrooms and 3 bath/shower rooms, 2 of the bedrooms with en suite. Outside, there is a gravelled driveway providing parking for 2-3 cars, EV charger point and a good size rear garden. The property further benefits from underfloor heating, double glazing, and has a 10 year Buildzone New Build Warranty.

**Please note** Some of the images have been digitally enhanced to include furniture. The property is currently unfurnished.