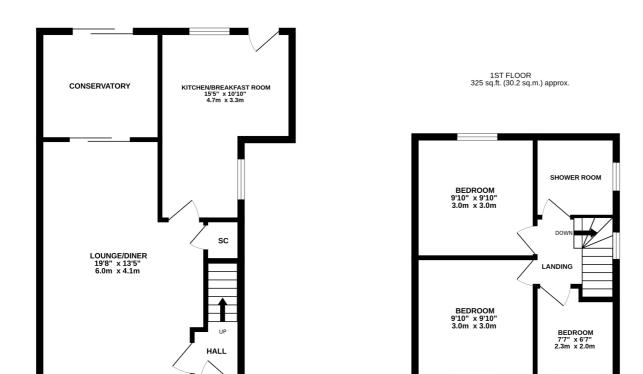

GROUND FLOOR 509 sq.ft. (47.2 sq.m.) approx.

TOTAL FLOOR AREA: 834 sq.ft. (77.5 sq.m.) approx. Whist every attempt has been made to ensure the accuracy of the floorplan contained here, measurements of doors, windows, rooms and any other items are approximate and no responsibility is taken for any error, omission or mis-statement. This plan is for illustrative purposes only and should be used as such by any prospective purchaser. The services, systems and appliances shown have not been tested and no guarantee as to their operability or efficiency can be given. Made with Wencopic & 6024