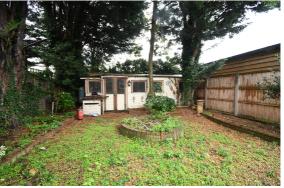

## Close to all amenities

Entering the property into the hallway with stairs to first floor and door to living area. Lounge/diner with window to front aspect, cupboard housing boiler,sliding door to conservatory. Conservatory with doors to rear garden. Kitchen/breakfast room is accessed via the lounge diner and has a range of fitted units, space and plumbing for all white goods. Windows to side and rear aspect, door leading to rear garden. On the first floor are the 3 Bedrooms and shower room. Rear garden being of adequate size and with trees and shrubs.Enclosed by wooden fencing. Front garden laid to paving. driveway providing off road parking. Double gates leading to the side aspect which provides a storage area.