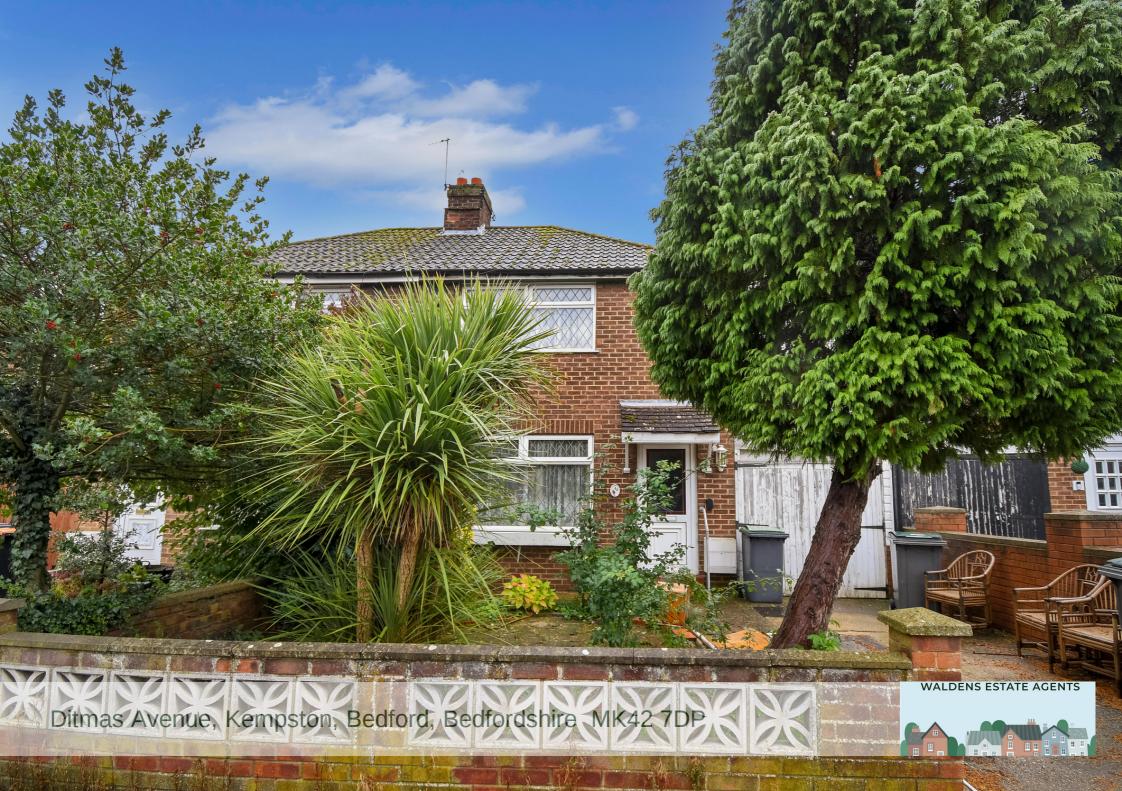

Ditmas Avenue Kempston Bedford Bedfordshire MK42 7DP

## £275,000

Waldens have been instructed to sell this 3 Bedroom extended semidetached property with no onward chain. The property will require some general modernization. Double glazed & gas central heating. Lounge, conservatory, kitchen, 3 Bedrooms & shower room. Driveway & gardens.

## Close to all amenities

Entering the property into the hallway with stairs to first floor and door to living area. Lounge/diner with window to front aspect, cupboard housing boiler,sliding door to conservatory. Conservatory with doors to rear garden. Kitchen/breakfast room is accessed via the lounge diner and has a range of fitted units, space and plumbing for all white goods. Windows to side and rear aspect, door leading to rear garden. On the first floor are the 3 Bedrooms and shower room. Rear garden being of adequate size and with trees and shrubs.Enclosed by wooden fencing. Front garden laid to paving. driveway providing off road parking. Double gates leading to the side aspect which provides a storage area.