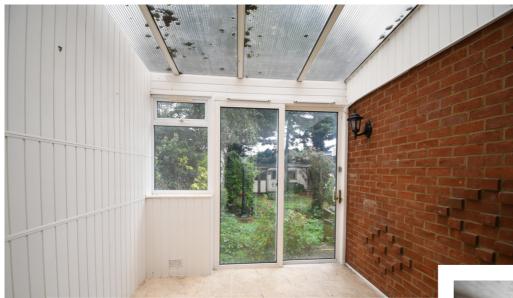

## Close to all amenities

Entering the property into the hallway with stairs to first floor and door to living area. Lounge/diner with window to front aspect, cupboard housing boiler,sliding door to conservatory. Conservatory with doors to rear garden. Kitchen/breakfast room is accessed via the lounge diner and has a range of fitted units, space and plumbing for all white goods. Windows to side and rear aspect, door leading to rear garden. On the first floor are the 3 Bedrooms and shower room. Rear garden being of adequate size and with trees and shrubs.Enclosed by wooden fencing. Front garden laid to paving. driveway providing off road parking. Double gates leading to the side aspect which provides a storage area.