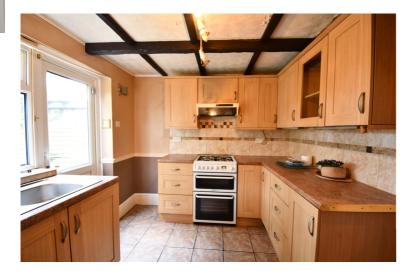

## Close to all amenities

Entering the property into the hallway with stairs to first floor and door to living area. Lounge/diner with window to front aspect, cupboard housing boiler,sliding door to conservatory. Conservatory with doors to rear garden. Kitchen/breakfast room is accessed via the lounge diner and has a range of fitted units, space and plumbing for all white goods. Windows to side and rear aspect, door leading to rear garden. On the first floor are the 3 Bedrooms and shower room. Rear garden being of adequate size and with trees and shrubs.Enclosed by wooden fencing. Front garden laid to paving. driveway providing off road parking. Double gates leading to the side aspect which provides a storage area.