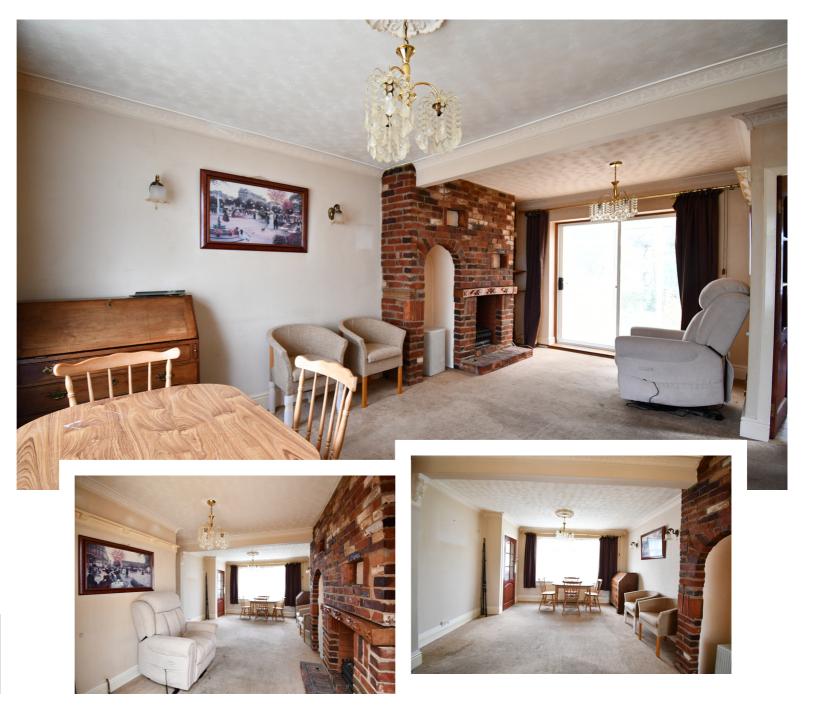

## Close to all amenities

Entering the property into the hallway with stairs to first floor and door to living area. Lounge/diner with window to front aspect, cupboard housing boiler,sliding door to conservatory. Conservatory with doors to rear garden. Kitchen/breakfast room is accessed via the lounge diner and has a range of fitted units, space and plumbing for all white goods. Windows to side and rear aspect, door leading to rear garden. On the first floor are the 3 Bedrooms and shower room. Rear garden being of adequate size and with trees and shrubs.Enclosed by wooden fencing. Front garden laid to paving. driveway providing off road parking. Double gates leading to the side aspect which provides a storage area.