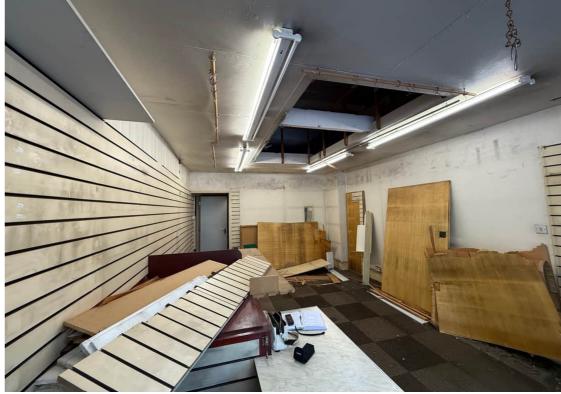

Laid out as open plan with stairs to the basement and also a rear room which can be used for ancillary storage/staff area. This shop being in such a great location could suit retail/office or alternative uses, subject to any planning permissions required.

Retail Area

Rear ancillary/Storage/Staff Room

Basement

Total Approximate Area – 587 sq.ft. (55 sqm.)

Rent: £25,000 per annum exclusive of rates and service charge.

Lease: A new lease on terms to be agreed.