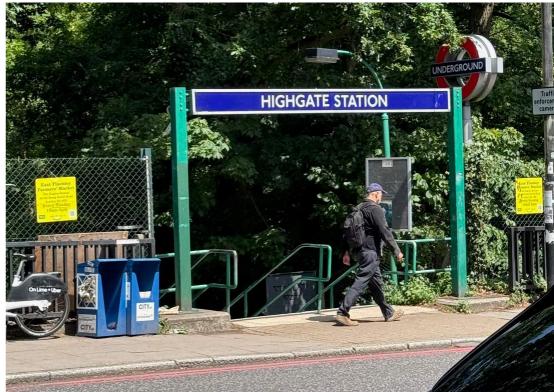

## **Description**

This shop is situated within the conservation area of Highgate, in a prominent parade opposite Highgate Underground Station (northern line). There is a good selection of independents along here including a cafe, dry cleaners, professional trainer, hairdressers, nail salon, pizza restaurant, a gallery, with Medivets, Mind charity shop and the Woodman Pub close to the junction with Southwood Road.

#### **Key Features**

- Conservation Area
- Opposite Highgate Underground Station
- Excellent Transport Links
- Suit many retailers/office use