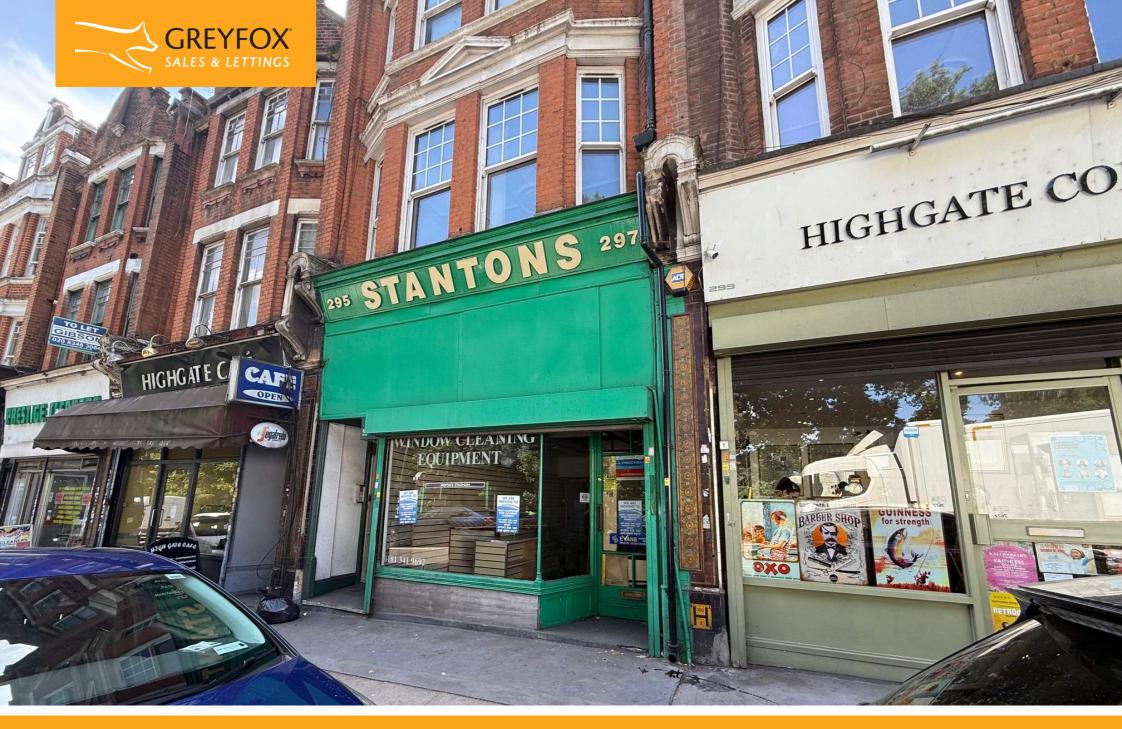

# Archway Road, London, N6 5AA £25,000

## **Description**

This shop is situated within the conservation area of Highgate, in a prominent parade opposite Highgate Underground Station (northern line). There is a good selection of independents along here including a cafe, dry cleaners, professional trainer, hairdressers, nail salon, pizza restaurant, a gallery, with Medivets, Mind charity shop and the Woodman Pub close to the junction with Southwood Road.