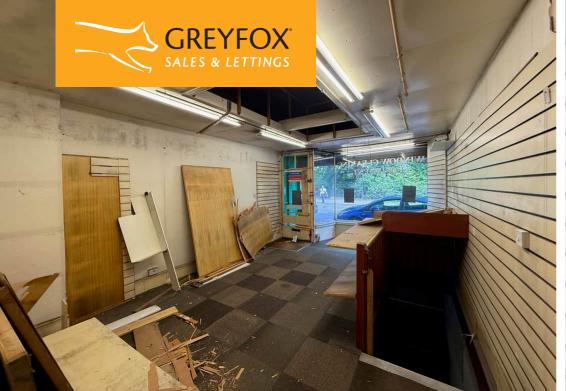

Laid out as open plan with stairs to the basement and also a rear room which can be used for ancillary storage/staff area. This shop being in such a great location could suit retail/office or alternative uses, subject to any planning permissions required.

Retail Area

Rear ancillary/Storage/Staff Room

Basement

Total Approximate Area – 587 sq.ft. (55 sqm.)

Rent: £25,000 per annum exclusive of rates and service charge.

Lease: A new lease on terms to be agreed.