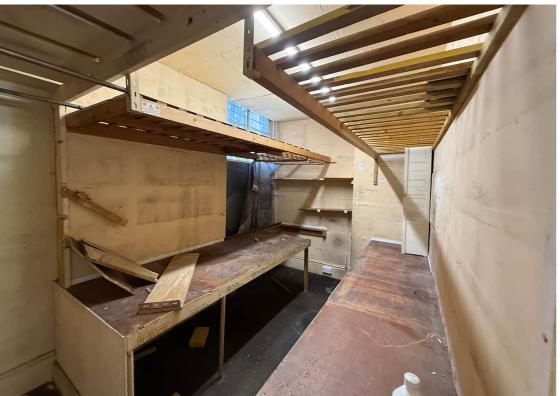

Laid out as open plan with stairs to the basement and also a rear room which can be used for ancillary storage/staff area. This shop being in such a great location could suit retail/office or alternative uses, subject to any planning permissions required.

Retail Area

Rear ancillary/Storage/Staff Room

Basement

Total Approximate Area – 587 sq.ft. (55 sqm.)

Rent: £25,000 per annum exclusive of rates and service charge.

Lease: A new lease on terms to be agreed.