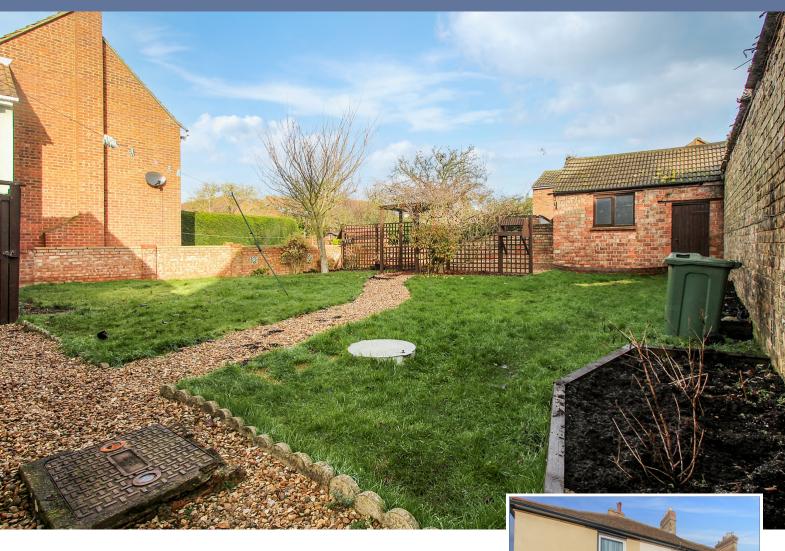

## £265,000 Freehold

- Period Property With Original Features
- Modernised Kitchen
- Potential Build Plot (STPP)
- Two Reception Rooms
- Versatile Accommodation
- Rear Access
- Private Driveway
- · Brick Built Outbuilding
- Village Location
- No Upward Chain
- EPC Rating F