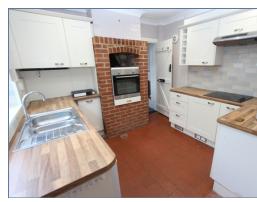

## £265,000 Freehold

- Period Property With Original Features
- Modernised Kitchen
- Potential Build Plot (STPP)
- Two Reception Rooms
- Versatile Accommodation
- Rear Access
- Private Driveway
- · Brick Built Outbuilding
- Village Location
- No Upward Chain
- EPC Rating F