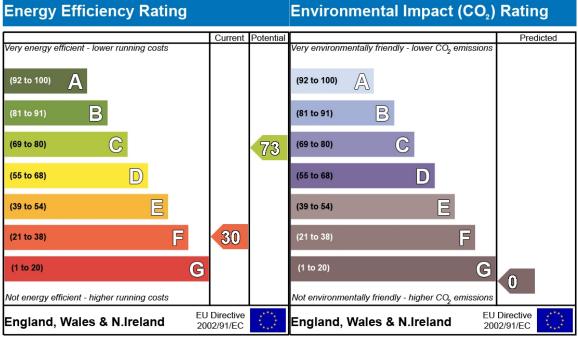

## £265,000 Freehold

- Period Property With Original Features
- Modernised Kitchen
- Potential Build Plot (STPP)
- Two Reception Rooms
- Versatile Accommodation
- Rear Access
- Private Driveway
- · Brick Built Outbuilding
- Village Location
- No Upward Chain
- EPC Rating F