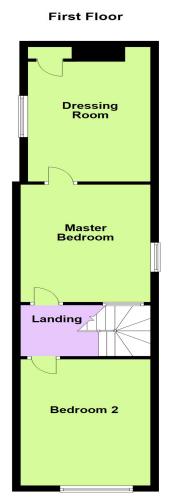

#### Ground Floor

Total area: approx. 93.9 sq. metres (1010.9 sq. feet)

This floor plan along with the dimensions are for guidance only and should not be used for carpet sizes, appliances or items of furniture. Plan produced using PlanUp.