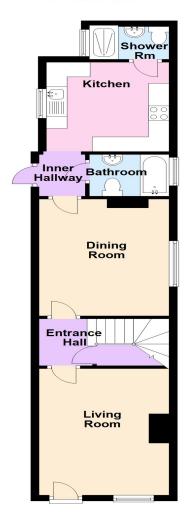

#### Ground Floor

Total area: approx. 93.9 sq. metres (1010.9 sq. feet)

This floor plan along with the dimensions are for guidance only and should not be used for carpet sizes, appliances or items of furniture. Plan produced using PlanUp.