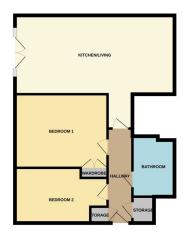

#### **ENTRANCE HALL**

Door to front, two cupboards and radiator.

### **OPEN PLAN KITCHEN/LIVING**

25' 3" x 11' 5" (7.70m x 3.48m) (approx). Juliette balcony to rear and two UVPC double glazed windows to rear. Fitted ADDITIONAL NOTES with a range of base and eye level units with work surfaces - There is a lift within the apartment block over, sink unit with mixer tap over, 4 ring gas hob, oven, - There is allocated parking behind a private gate extractor fan over, space for fridge/ freezer, plumbing for a - There is a communal garden also behind the private gate washing machine and radiator.

#### **BEDROOM ONE**

14' 8" x 11' 5" (4.47m x 3.48m) (approx). UVPC double glazed window to rear, wardrobe and radiator.

#### **BEDROOM TWO**

11' 8" (min) x 8' 8" (3.56m x 2.64m) (approx) UVPC double glazed window to rear and radiator.

#### **BATHROOM**

Fitted with a three piece suite comprising low level W/C, pedestal wash hand basin, bath with shower over and radiator.