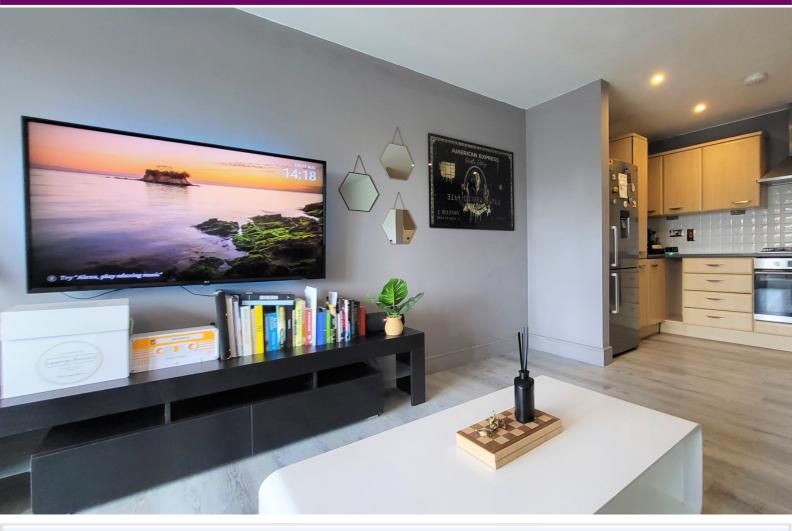

### **OPEN PLAN KITCHEN/LIVING**

25' 3" x 11' 5" (7.70m x 3.48m) (approx). Juliette balcony to rear and two UVPC double glazed windows to rear. Fitted ADDITIONAL NOTES with a range of base and eye level units with work surfaces - There is a lift within the apartment block over, sink unit with mixer tap over, 4 ring gas hob, oven, - There is allocated parking behind a private gate extractor fan over, space for fridge/ freezer, plumbing for a - There is a communal garden also behind the private gate washing machine and radiator.