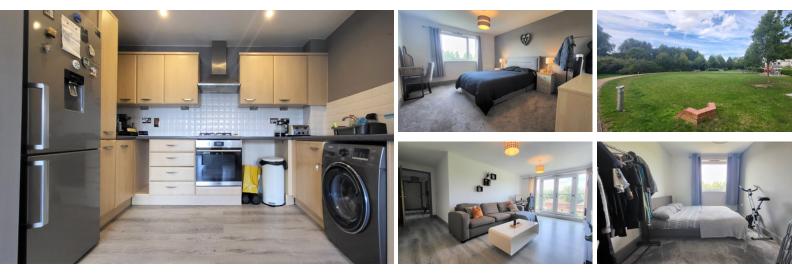

### **OPEN PLAN KITCHEN/LIVING**

25' 3" x 11' 5" (7.70m x 3.48m) (approx). Juliette balcony to rear and two UVPC double glazed windows to rear. Fitted ADDITIONAL NOTES with a range of base and eye level units with work surfaces - There is a lift within the apartment block over, sink unit with mixer tap over, 4 ring gas hob, oven, - There is allocated parking behind a private gate extractor fan over, space for fridge/ freezer, plumbing for a - There is a communal garden also behind the private gate washing machine and radiator.

#### **BEDROOM ONE**

14' 8" x 11' 5" (4.47m x 3.48m) (approx). UVPC double glazed window to rear, wardrobe and radiator.

#### **BEDROOM TWO**

11' 8" (min) x 8' 8" (3.56m x 2.64m) (approx) UVPC double glazed window to rear and radiator.