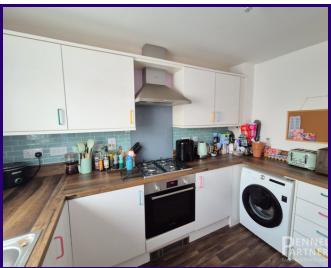

Modern Kitchen: The property boasts a well-appointed kitchen, providing a functional space for culinary enthusiasts to prepare delicious meals.

Convenient Cloakroom: Enjoy the convenience of a downstairs cloakroom, adding practicality to everyday living.

## **KITCHEN**

2.46m x 3.16m (8' 1" x 10' 4")