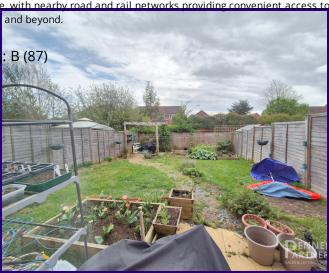

Large South-Facing Garden: Step outside to discover a large south-facing garden, providing the ideal setting for outdoor gatherings, alfresco dining, or simply unwinding amidst nature's beauty.

Driveway Parking: Parking will never be a concern with the convenience of driveway parking, offering secure off-road space for multiple vehicles.