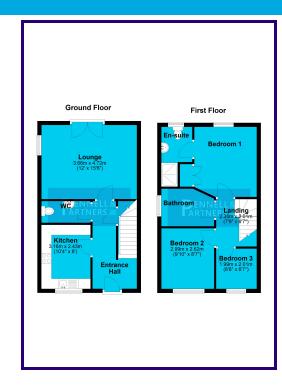

# **ENTRANCE HALL**

## **KITCHEN**

2.46m x 3.16m (8' 1" x 10' 4")

# CLOAKROOM

# LOUNGE/DINER

4.72m x 3.66m (15' 6" x 12' 0")

# **BEDROOM ONE**

3.01m x 2.93m (9' 11" x 9' 7") PLUS ENSUITE AND FITTED WARDROBE

## **BEDROOM TWO**

2.45m x 2.99m (8' 0" x 9' 10")

## **BEDROOM THREE**

2.04m x 1.97m (6' 8" x 6' 6")

## **FAMILY BATHROOM**