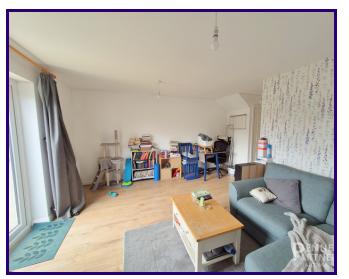

#### Key Features:

Spacious Lounge/Diner: Step into the heart of the home, where a generous lounge/diner awaits, perfect for both relaxation and entertaining guests. Ample natural light streams through, creating a welcoming ambiance.

# LOUNGE/DINER

4.72m x 3.66m (15' 6" x 12' 0")