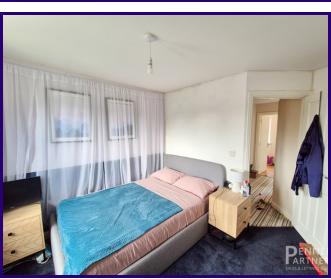

# **BEDROOM ONE**

3.01m x 2.93m (9' 11" x 9' 7") PLUS ENSUITE AND FITTED WARDROBE