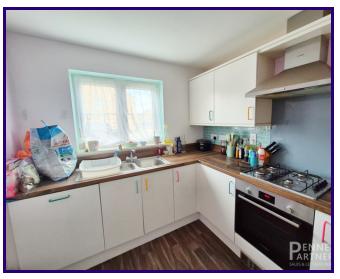

Modern Kitchen: The property boasts a well-appointed kitchen, providing a functional space for culinary enthusiasts to prepare delicious meals.

Convenient Cloakroom: Enjoy the convenience of a downstairs cloakroom, adding practicality to everyday living.

## **KITCHEN**

2.46m x 3.16m (8' 1" x 10' 4")