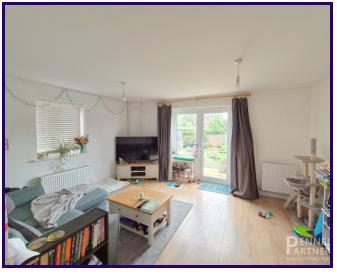

#### Key Features:

Spacious Lounge/Diner: Step into the heart of the home, where a generous lounge/diner awaits, perfect for both relaxation and entertaining guests. Ample natural light streams through, creating a welcoming ambiance.

# LOUNGE/DINER

4.72m x 3.66m (15' 6" x 12' 0")