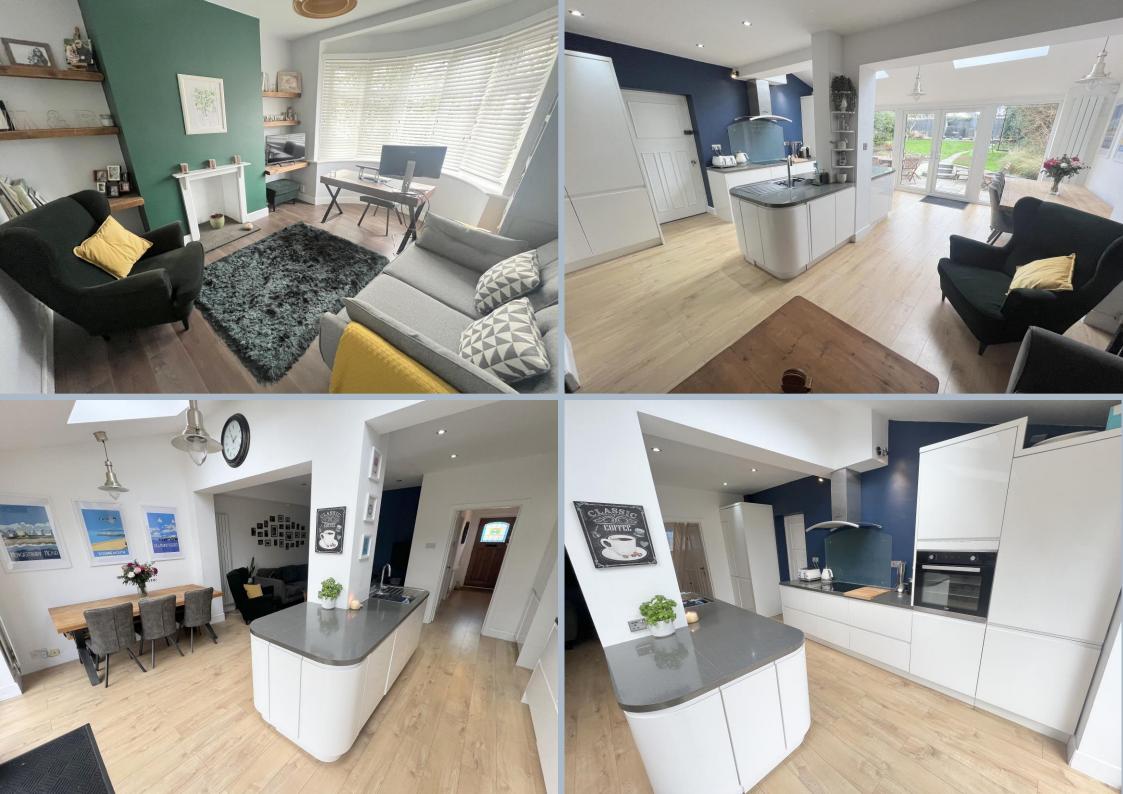

- Extended 1930's 4 bedroom semi detached home
- Wonderful open plan kitchen/family/dining room with doors out to the garden
- 3 further reception rooms to include a sitting room to the front, and a side extension housing a cinema room and playroom
- Modern fitted kitchen in a range of white high gloss handle less units with excellent storage, cupboards and drawers. Fitted with integrated appliances to include Indesit hob with extractor, oven, Bosch dishwasher, and fridge/freezer. There is a central island with stainless steel sink, drainer, arched mixer tap and further under counter storage cupboards
- This area is a fabulous family space having a dining area to the rear and a cosy sitting area
- Wood effect flooring in the entrance hall and main reception areas
- Utility room with deep butler style sink and plumbing and space for washing machine and tumble dryer
- Ground floor cloakroom
- Attractive split landing with 3 double bedrooms upstairs and a good size single
- Shower room with a walk in double shower and separate family bathroom with shower over the bath
- Pull down ladder leading to a good size loft with potential for conversion (subject to planning)
- Good size, southerly facing rear garden having a large patio and area of lawn. Rear access, via Leslie Road, for a further area of parking
- Off road parking to the front for 2 cars
- Set in a very popular location being close to Whitecliff Park (at the end of the road) and within catchment of excellent local schools. Poole Town Centre and Poole Park are all within a mile, along with local shops on Sandbanks Road