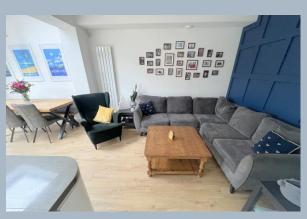

- Extended 1930's 4 bedroom semi detached home
- Wonderful open plan kitchen/family/dining room with doors out to the garden
- 3 further reception rooms to include a sitting room to the front, and a side extension housing a cinema room and playroom
- Modern fitted kitchen in a range of white high gloss handle less units with excellent storage, cupboards and drawers. Fitted with integrated appliances to include Indesit hob with extractor, oven, Bosch dishwasher, and fridge/freezer. There is a central island with stainless steel sink, drainer, arched mixer tap and further under counter storage cupboards
- This area is a fabulous family space having a dining area to the rear and a cosy sitting area
- Wood effect flooring in the entrance hall and main reception areas
- Utility room with deep butler style sink and plumbing and space for washing machine and tumble dryer
- Ground floor cloakroom
- Attractive split landing with 3 double bedrooms upstairs and a good size single
- Shower room with a walk in double shower and separate family bathroom with shower over the bath
- Pull down ladder leading to a good size loft with potential for conversion (subject to planning)
- Good size, southerly facing rear garden having a large patio and area of lawn. Rear access, via Leslie Road, for a further area of parking
- Off road parking to the front for 2 cars
- Set in a very popular location being close to Whitecliff Park (at the end of the road) and within catchment of excellent local schools. Poole Town Centre and Poole Park are all within a mile, along with local shops on Sandbanks Road