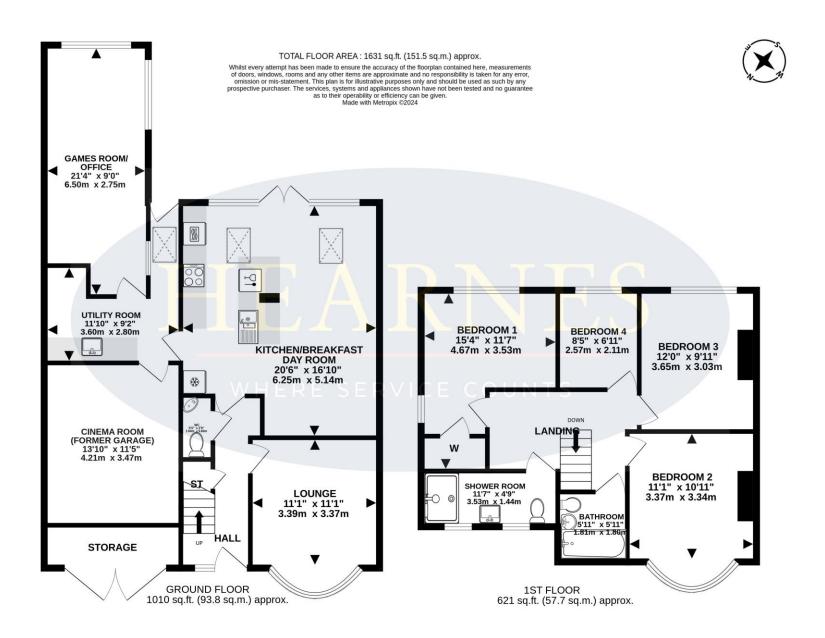

## Sherwood Avenue, Whitecliff, Poole, Dorset, BH14 8DH FREEHOLD PRICE £825,000

A spacious, extended 4 bedroom, 2 bathroom, 1930's, semi detached home, set on a corner plot with south facing garden. Offering a wonderful kitchen/dining/family room plus 3 further reception rooms, utility room, cloakroom and off road parking to the front for 2 cars. There is further off road parking to the rear for a boat or larger vehicle and the home is ideally situated close to local amenities and Whitecliff Park. Internally the home fuses some lovely character features, along with modern internal décor. An excellent spacious home, ideal for a growing family!

- Extended 1930's 4 bedroom semi detached home
- Wonderful open plan kitchen/family/dining room with doors out to the garden
- 3 further reception rooms to include a sitting room to the front, and a side extension housing a cinema room and playroom
- Modern fitted kitchen in a range of white high gloss handle less units with excellent storage, cupboards and drawers. Fitted with integrated appliances to include Indesit hob with extractor, oven, Bosch dishwasher, and fridge/freezer. There is a central island with stainless steel sink, drainer, arched mixer tap and further under counter storage cupboards
- This area is a fabulous family space having a dining area to the rear and a cosy sitting area
- Wood effect flooring in the entrance hall and main reception areas
- Utility room with deep butler style sink and plumbing and space for washing machine and tumble dryer
- Ground floor cloakroom
- Attractive split landing with 3 double bedrooms upstairs and a good size single
- Shower room with a walk in double shower and separate family bathroom with shower over the bath
- Pull down ladder leading to a good size loft with potential for conversion (subject to planning)
- Good size, southerly facing rear garden having a large patio and area of lawn. Rear access, via Leslie Road, for a further area of parking
- Off road parking to the front for 2 cars
- Set in a very popular location being close to Whitecliff Park (at the end of the road) and within catchment of excellent local schools. Poole Town Centre and Poole Park are all within a mile, along with local shops on Sandbanks Road