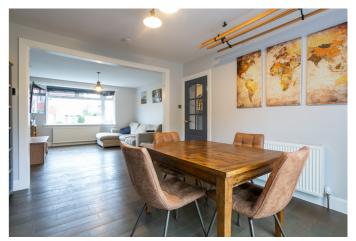

Externally, the property benefits from a lawn and paved driveway to the front; whilst the large southerly-facing rear garden includes a paved patio, a lawn and a store shed.

A welcoming entrance vestibule offers space for outerwear and opens into the hall, affording access throughout the ground floor, including a storage cupboard and the stairs leading to the upper hall. A bright and spacious living/dining room offers patio doors accessing the southerly-facing garden and a generous room size for both lounge and dining furniture. Also with garden access, the stylish kitchen is fitted with modern units, solid oak worktops and a sink with drainer; with integrated appliances including an induction hub, oven, dishwasher, fridge/freezer and washer dryer.