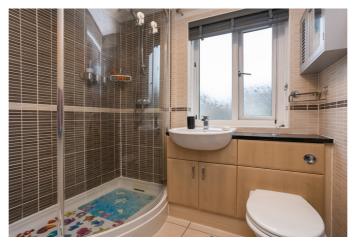

On the upper floor, bedroom one is set to the front, whilst bedrooms two and three are set to opposite aspects, similarly well-finished with engineered wood flooring, and built-in wardrobe storage for bedrooms one and two. Completing the accommodation, the fully-tiled shower room is fitted with a modern suite including a large shower cubicle and a ladder-style radiator.