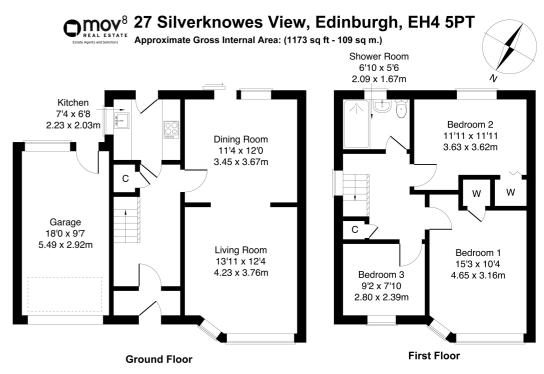

Comprises a vestibule, hall, living/dining room, kitchen, three flexible bedrooms and a shower room.

Highlights include a stylish kitchen with integrated appliances and solid oak worktops, a modern bathroom suite, and quality engineered wood flooring on both levels. In addition, there is gas central heating, double glazing, and good storage provision including a loft with flooring and a garage with power.

Externally, the property benefits from a lawn and paved driveway to the front; whilst the large southerly-facing rear garden includes a paved patio, a lawn and a store shed.

A welcoming entrance vestibule offers space for outerwear and opens into the hall, affording access throughout the ground floor, including a storage cupboard and the stairs leading to the upper hall. A bright and spacious living/dining room offers patio doors accessing the southerly-facing garden and a generous room size for both lounge and dining furniture. Also with garden access, the stylish kitchen is fitted with modern units, solid oak worktops and a sink with drainer; with integrated appliances including an induction hub, oven, dishwasher, fridge/freezer and washer dryer.

On the upper floor, bedroom one is set to the front, whilst bedrooms two and three are set to opposite aspects, similarly well-finished with engineered wood flooring, and built-in wardrobe storage for bedrooms one and two. Completing the accommodation, the fully-tiled shower room is fitted with a modern suite including a large shower cubicle and a ladder-style radiator.

Legal Disclaimer: Floor-plan and measurements are for illustrative guidance only, and not intended to form part of any contract.