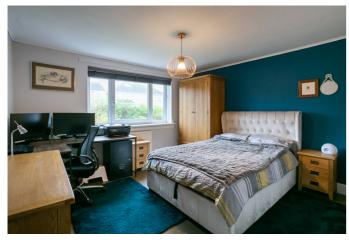

On the upper floor, bedroom one is set to the front, whilst bedrooms two and three are set to opposite aspects, similarly well-finished with engineered wood flooring, and built-in wardrobe storage for bedrooms one and two. Completing the accommodation, the fully-tiled shower room is fitted with a modern suite including a large shower cubicle and a ladder-style radiator.