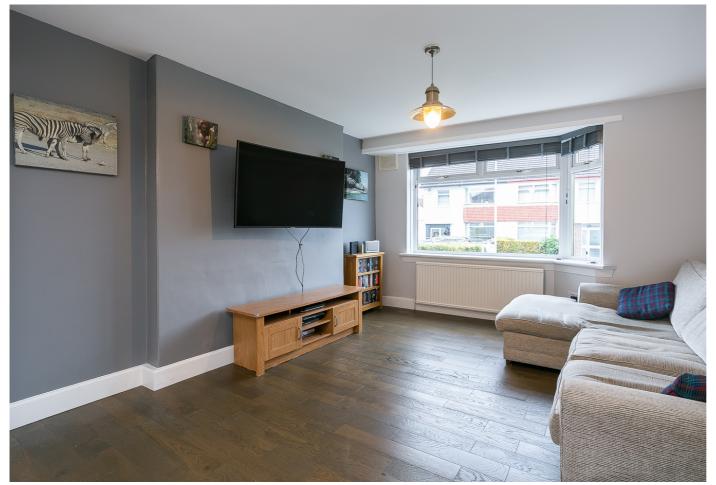

Externally, the property benefits from a lawn and paved driveway to the front; whilst the large southerly-facing rear garden includes a paved patio, a lawn and a store shed.

A welcoming entrance vestibule offers space for outerwear and opens into the hall, affording access throughout the ground floor, including a storage cupboard and the stairs leading to the upper hall. A bright and spacious living/dining room offers patio doors accessing the southerly-facing garden and a generous room size for both lounge and dining furniture. Also with garden access, the stylish kitchen is fitted with modern units, solid oak worktops and a sink with drainer; with integrated appliances including an induction hub, oven, dishwasher, fridge/freezer and washer dryer.