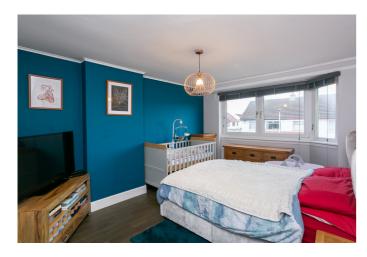

On the upper floor, bedroom one is set to the front, whilst bedrooms two and three are set to opposite aspects, similarly well-finished with engineered wood flooring, and built-in wardrobe storage for bedrooms one and two. Completing the accommodation, the fully-tiled shower room is fitted with a modern suite including a large shower cubicle and a ladder-style radiator.