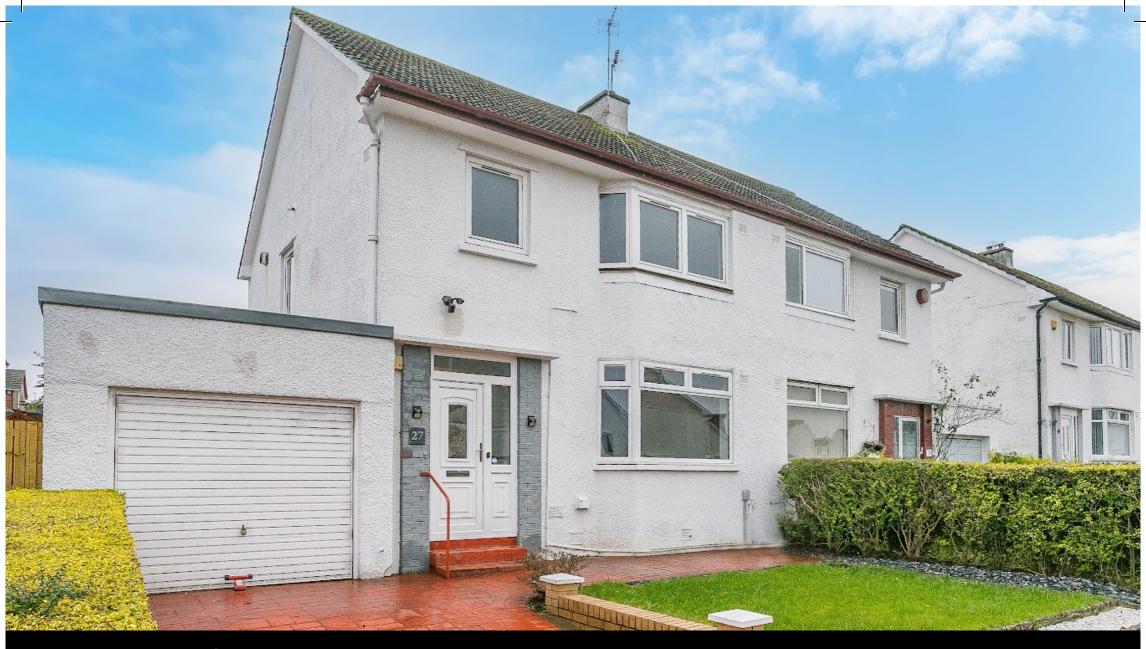

## **Property Description**

Tastefully presented, three-bedroom, semi-detached family home, with gardens, a driveway and an adjoining garage. Located in the desirable residential area of Silverknowes, northwest of Edinburgh city centre.

Externally, the property benefits from a lawn and paved driveway to the front; whilst the large southerly-facing rear garden includes a paved patio, a lawn and a store shed.

A welcoming entrance vestibule offers space for outerwear and opens into the hall, affording access throughout the ground floor, including a storage cupboard and the stairs leading to the upper hall. A bright and spacious living/dining room offers patio doors accessing the southerly-facing garden and a generous room size for both lounge and dining furniture. Also with garden access, the stylish kitchen is fitted with modern units, solid oak worktops and a sink with drainer; with integrated appliances including an induction hub, oven, dishwasher, fridge/freezer and washer dryer.