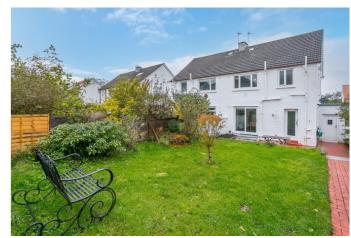

Externally, the property benefits from a lawn and paved driveway to the front; whilst the large southerly-facing rear garden includes a paved patio, a lawn and a store shed.

A welcoming entrance vestibule offers space for outerwear and opens into the hall, affording access throughout the ground floor, including a storage cupboard and the stairs leading to the upper hall. A bright and spacious living/dining room offers patio doors accessing the southerly-facing garden and a generous room size for both lounge and dining furniture. Also with garden access, the stylish kitchen is fitted with modern units, solid oak worktops and a sink with drainer; with integrated appliances including an induction hub, oven, dishwasher, fridge/freezer and washer dryer.