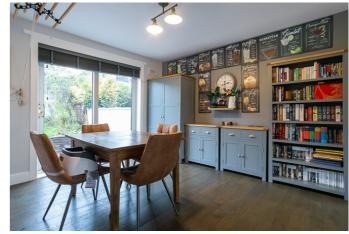

Comprises a vestibule, hall, living/dining room, kitchen, three flexible bedrooms and a shower room.

Highlights include a stylish kitchen with integrated appliances and solid oak worktops, a modern bathroom suite, and quality engineered wood flooring on both levels. In addition, there is gas central heating, double glazing, and good storage provision including a loft with flooring and a garage with power.

Externally, the property benefits from a lawn and paved driveway to the front; whilst the large southerly-facing rear garden includes a paved patio, a lawn and a store shed.

A welcoming entrance vestibule offers space for outerwear and opens into the hall, affording access throughout the ground floor, including a storage cupboard and the stairs leading to the upper hall. A bright and spacious living/dining room offers patio doors accessing the southerly-facing garden and a generous room size for both lounge and dining furniture. Also with garden access, the stylish kitchen is fitted with modern units, solid oak worktops and a sink with drainer; with integrated appliances including an induction hub, oven, dishwasher, fridge/freezer and washer dryer.