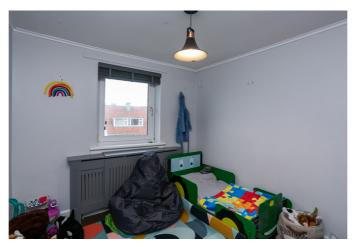

On the upper floor, bedroom one is set to the front, whilst bedrooms two and three are set to opposite aspects, similarly well-finished with engineered wood flooring, and built-in wardrobe storage for bedrooms one and two. Completing the accommodation, the fully-tiled shower room is fitted with a modern suite including a large shower cubicle and a ladder-style radiator.