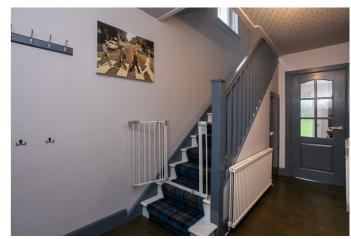

Externally, the property benefits from a lawn and paved driveway to the front; whilst the large southerly-facing rear garden includes a paved patio, a lawn and a store shed.

A welcoming entrance vestibule offers space for outerwear and opens into the hall, affording access throughout the ground floor, including a storage cupboard and the stairs leading to the upper hall. A bright and spacious living/dining room offers patio doors accessing the southerly-facing garden and a generous room size for both lounge and dining furniture. Also with garden access, the stylish kitchen is fitted with modern units, solid oak worktops and a sink with drainer; with integrated appliances including an induction hub, oven, dishwasher, fridge/freezer and washer dryer.