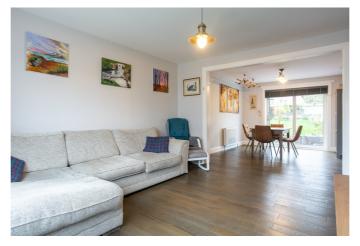

Externally, the property benefits from a lawn and paved driveway to the front; whilst the large southerly-facing rear garden includes a paved patio, a lawn and a store shed.

A welcoming entrance vestibule offers space for outerwear and opens into the hall, affording access throughout the ground floor, including a storage cupboard and the stairs leading to the upper hall. A bright and spacious living/dining room offers patio doors accessing the southerly-facing garden and a generous room size for both lounge and dining furniture. Also with garden access, the stylish kitchen is fitted with modern units, solid oak worktops and a sink with drainer; with integrated appliances including an induction hub, oven, dishwasher, fridge/freezer and washer dryer.