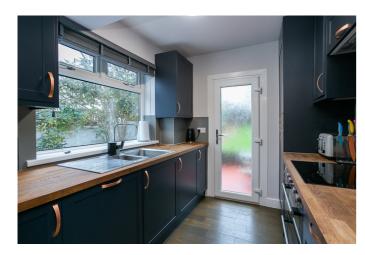

Externally, the property benefits from a lawn and paved driveway to the front; whilst the large southerly-facing rear garden includes a paved patio, a lawn and a store shed.

A welcoming entrance vestibule offers space for outerwear and opens into the hall, affording access throughout the ground floor, including a storage cupboard and the stairs leading to the upper hall. A bright and spacious living/dining room offers patio doors accessing the southerly-facing garden and a generous room size for both lounge and dining furniture. Also with garden access, the stylish kitchen is fitted with modern units, solid oak worktops and a sink with drainer; with integrated appliances including an induction hub, oven, dishwasher, fridge/freezer and washer dryer.