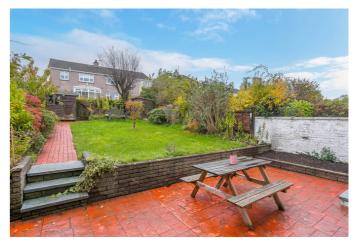

Externally, the property benefits from a lawn and paved driveway to the front; whilst the large southerly-facing rear garden includes a paved patio, a lawn and a store shed.

A welcoming entrance vestibule offers space for outerwear and opens into the hall, affording access throughout the ground floor, including a storage cupboard and the stairs leading to the upper hall. A bright and spacious living/dining room offers patio doors accessing the southerly-facing garden and a generous room size for both lounge and dining furniture. Also with garden access, the stylish kitchen is fitted with modern units, solid oak worktops and a sink with drainer; with integrated appliances including an induction hub, oven, dishwasher, fridge/freezer and washer dryer.