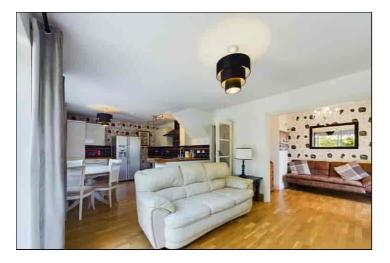

## Open Plan Kitchen/Living/Dining Room

7.52m x 3.64m (24' 8" x 11' 11") Double glazed window and sliding patio doors to rear garden. Engineered oak wood flooring. Two feature vertical radiators.

Kitchen Area: Fitted with a range of wall and base units with cream gloss doors. Stainless steel sink unit inset to wood block work surface area. Space for range-style gas cooker with extractor above. Integrated fridge freezer. Space for American style fridge freezer. Integrated dish-washer and washing machine. Local wall tiling. Space for dining table. Inset ceiling lights. Lounge Area: With television point. Open to snug area.