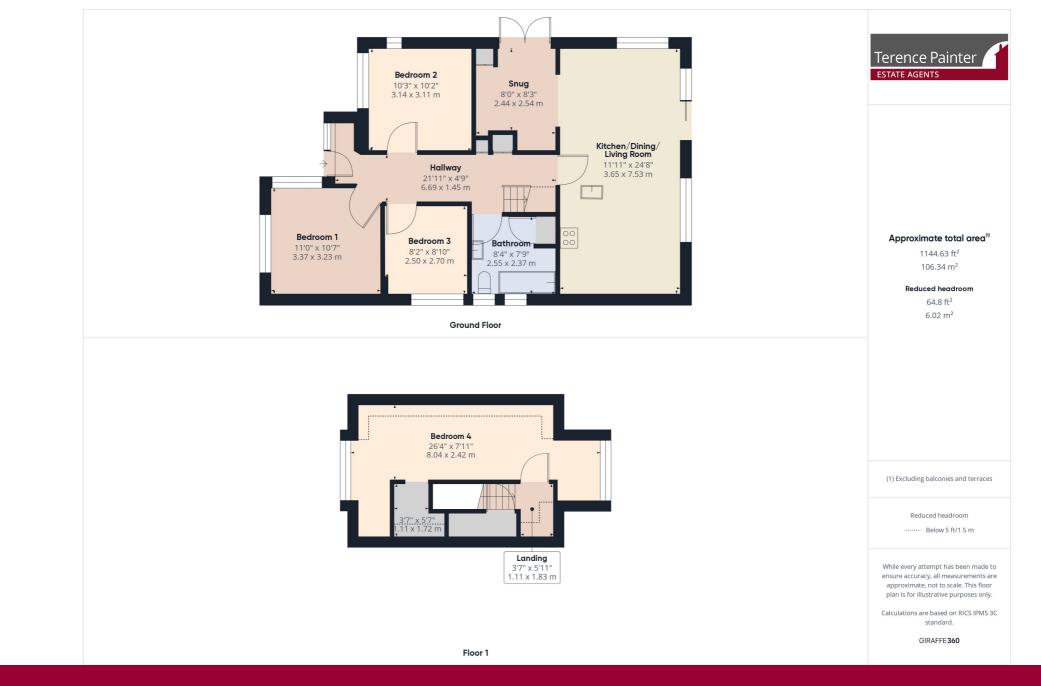

On the ground floor are three double bedrooms, a spacious bathroom/W.C., impressive openplan kitchen/dining/living room with adjoining additional snug seating area with direct access out to the rear garden. Located on the first floor is a feature 26' dual aspect double bedroom.

#### Hallway

6.75m x 1.45m (22' 2" x 4' 9") Built-in cupboard housing meters. Engineered oak wood flooring. Two built-in storage cupboards. Understairs storage recess.

#### Bedroom One

3.41m x 3.26m (11' 2" x 10' 8") Double glazed windows to front and side. radiator. Fitted carpet. Television point.

#### **Bedroom Two**

3.18m x 3.13m (10' 5" x 10' 3") Double glazed windows to front and side. Fitted wardrobe, dressing table and chest of drawers. Radiator. Television point. Laminate flooring.

#### **Bedroom Three**

2.72m x 2.51m (8' 11" x 8' 3") Double gazed window to side. Radiator. Laminate flooring.

## Bathroom/W.C.

2.54m x 2.37m (8' 4" x 7' 9") Fully tiled to walls and floor. Two double glazed windows to side. Fitted with panelled bath with shower attachment and screen. Pedestal wash hand basin and low level W.C. Built-in cupboard housing gas fired boiler. Ladder style towel rail radiator. Inset ceiling lights.

## Open Plan Kitchen/Living/Dining Room

7.52m x 3.64m (24' 8" x 11' 11") Double glazed window and sliding patio doors to rear garden. Engineered oak wood flooring. Two feature vertical radiators.

Kitchen Area: Fitted with a range of wall and base units with cream gloss doors. Stainless steel sink unit inset to wood block work surface area. Space for range-style gas cooker with extractor above. Integrated fridge freezer. Space for American style fridge freezer. Integrated dish-washer and washing machine. Local wall tiling. Space for dining table. Inset ceiling lights. Lounge Area: With television point. Open to snug area.

#### Snug

3.33m x 2.46m (10' 11" x 8' 1") Double glazed French doors to side. Radiator. Engineered oak wood flooring. Built-in storage cupboards.

## Landing

Large eaves storage cupboards.

#### **Bedroom Four**

 $8.09m \max x 2.42m (26' 7" x 7' 11")$  Dual aspect room with double glazed dormer windows to front and rear. Walk in closet area. Radiator. Three eaves storage cupboards. Television point. Inset ceiling lights.