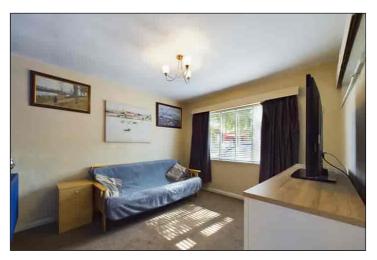

## Open Plan Kitchen/Living/Dining Room

7.52m x 3.64m (24' 8" x 11' 11") Double glazed window and sliding patio doors to rear garden. Engineered oak wood flooring. Two feature vertical radiators.

Kitchen Area: Fitted with a range of wall and base units with cream gloss doors. Stainless steel sink unit inset to wood block work surface area. Space for range-style gas cooker with extractor above. Integrated fridge freezer. Space for American style fridge freezer. Integrated dish-washer and washing machine. Local wall tiling. Space for dining table. Inset ceiling lights. Lounge Area: With television point. Open to snug area.

#### Snug

3.33m x 2.46m (10' 11" x 8' 1") Double glazed French doors to side. Radiator. Engineered oak wood flooring. Built-in storage cupboards.