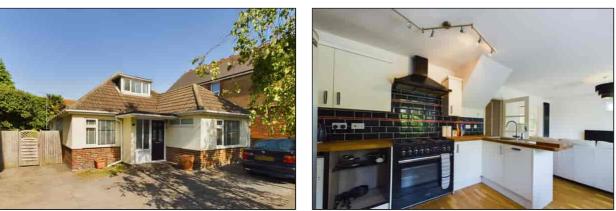

## Open Plan Kitchen/Living/Dining Room

7.52m x 3.64m (24' 8" x 11' 11") Double glazed window and sliding patio doors to rear garden. Engineered oak wood flooring. Two feature vertical radiators.

Kitchen Area: Fitted with a range of wall and base units with cream gloss doors. Stainless steel sink unit inset to wood block work surface area. Space for range-style gas cooker with extractor above. Integrated fridge freezer. Space for American style fridge freezer. Integrated dish-washer and washing machine. Local wall tiling. Space for dining table. Inset ceiling lights. Lounge Area: With television point. Open to snug area.

#### **Front Garden**

With hard standing for 3-4 vehicles. Front boundary wall.

Council Tax Band - D