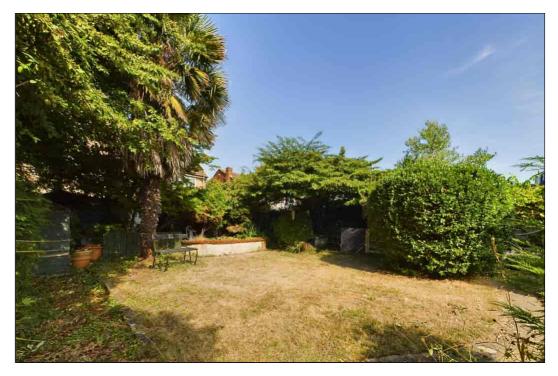

The property benefits from an established west facing garden at the rear with off street parking for several vehicles at the front of the property.

The property is offered with no forward chain so call the sole selling agents Terence Painter on 01843 866866 now to book your viewing appointment.

#### **Rear Garden**

12.50m x 12m (41' 0" x 39' 4") Established west facing garden with lawned area, raised deck, patio and feature raised pond. Outside lights and power. Access to both sides.