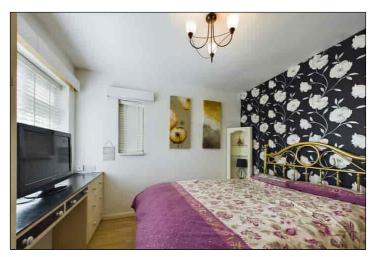

#### Bedroom One

3.41m x 3.26m (11' 2" x 10' 8") Double glazed windows to front and side. radiator. Fitted carpet. Television point.

#### **Bedroom Two**

3.18m x 3.13m (10' 5" x 10' 3") Double glazed windows to front and side. Fitted wardrobe, dressing table and chest of drawers. Radiator. Television point. Laminate flooring.

#### **Bedroom Three**

2.72m x 2.51m (8' 11" x 8' 3") Double gazed window to side. Radiator. Laminate flooring.