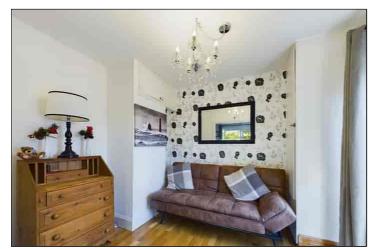

## Open Plan Kitchen/Living/Dining Room

7.52m x 3.64m (24' 8" x 11' 11") Double glazed window and sliding patio doors to rear garden. Engineered oak wood flooring. Two feature vertical radiators.

Kitchen Area: Fitted with a range of wall and base units with cream gloss doors. Stainless steel sink unit inset to wood block work surface area. Space for range-style gas cooker with extractor above. Integrated fridge freezer. Space for American style fridge freezer. Integrated dish-washer and washing machine. Local wall tiling. Space for dining table. Inset ceiling lights. Lounge Area: With television point. Open to snug area.

#### Snug

3.33m x 2.46m (10' 11" x 8' 1") Double glazed French doors to side. Radiator. Engineered oak wood flooring. Built-in storage cupboards.