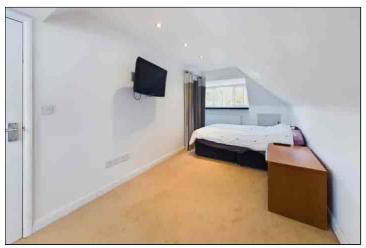

#### **Bedroom Four**

 $8.09m \max x 2.42m (26' 7" x 7' 11")$  Dual aspect room with double glazed dormer windows to front and rear. Walk in closet area. Radiator. Three eaves storage cupboards. Television point. Inset ceiling lights.