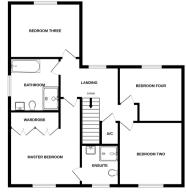

Master Bedroom

10' 3" x 13' 3" (3.12m x 4.04m) Double glazed window to front, built in wardrobes, radiator and fitted carpet.

En-Suite

Double glazed window to front, shower enclosure with mixer shower, low flush w/c, pedestal wash hand basin, towel radiator and tiled flooring.

Bedroom Two

10' 9" x 13' 2" (3.28m x 4.01m) Double glazed window to front, radiator and fitted carpet.

Bedroom Three

10' 9" x 12' 0" (3.28m x 3.66m) Double glazed window to rear, radiator and fitted carpet.

**Bedroom Four** 

11' 0" x 12' 0" (3.35m x 3.66m) L-Shape room - Double glazed window to rear, radiator and fitted carpet.

Bathroom

Double glazed window to side, bath, shower enclosure with mixer shower, low flush w/c, pedestal wash hand basin, towel radiator and tiled flooring.