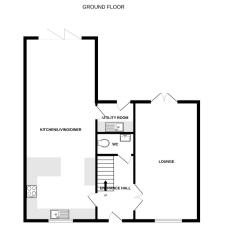

### Entrance Hall

Double glazed door to front, radiator and tiled flooring.

### w/c

Low flush w/c, pedestal wash hand basin, radiator and tiled flooring.

#### . . . . . .

Kitchen / Living / Dining Room 33' 10" x 13' 3" (10.31m x 4.04m) Double glazed window to front, double glazed bifold doors to rear, fitted kitchen with integrated appliances including oven, microwave, hob with extractor above, washing machine, dishwasher, free standing fridge freezer, two radiators and tiled flooring.

Utility Room

Double glazed door to rear, stainless steel sink, space for washing machine, radiator and tiled flooring.

Landing

Double glazed window to rear, access to loft, cupboard housing water tank and fitted carpet.