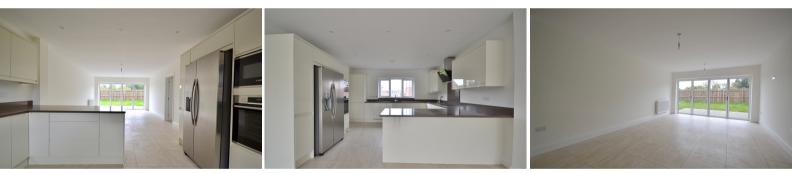

#### . . . . . .

Kitchen / Living / Dining Room 33' 10" x 13' 3" (10.31m x 4.04m) Double glazed window to front, double glazed bifold doors to rear, fitted kitchen with integrated appliances including oven, microwave, hob with extractor above, washing machine, dishwasher, free standing fridge freezer, two radiators and tiled flooring.