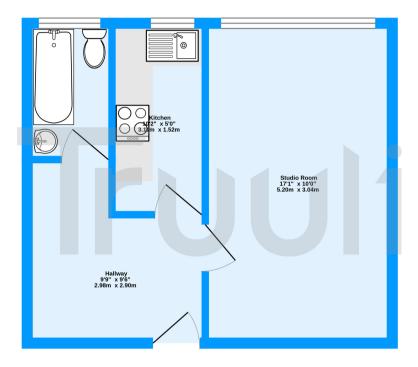

## £230,000 Leasehold

\*\*\* Guide price £230,000 - £250,000 \*\*\* A beautifully finished first-floor studio apartment within close proximity of Deptford High street and all its amenities.

First Floor 332 sq.ft. (30.9 sq.m.) approx.

Merganser Court, Edward Street, London, SE8 TOTAL FLOOR AREA : 332 sq.ft. (30.9 sq.m.) approx. Measurements are approximate. Not to scale. Illustrative purposes only Made with Meropix feczoz?