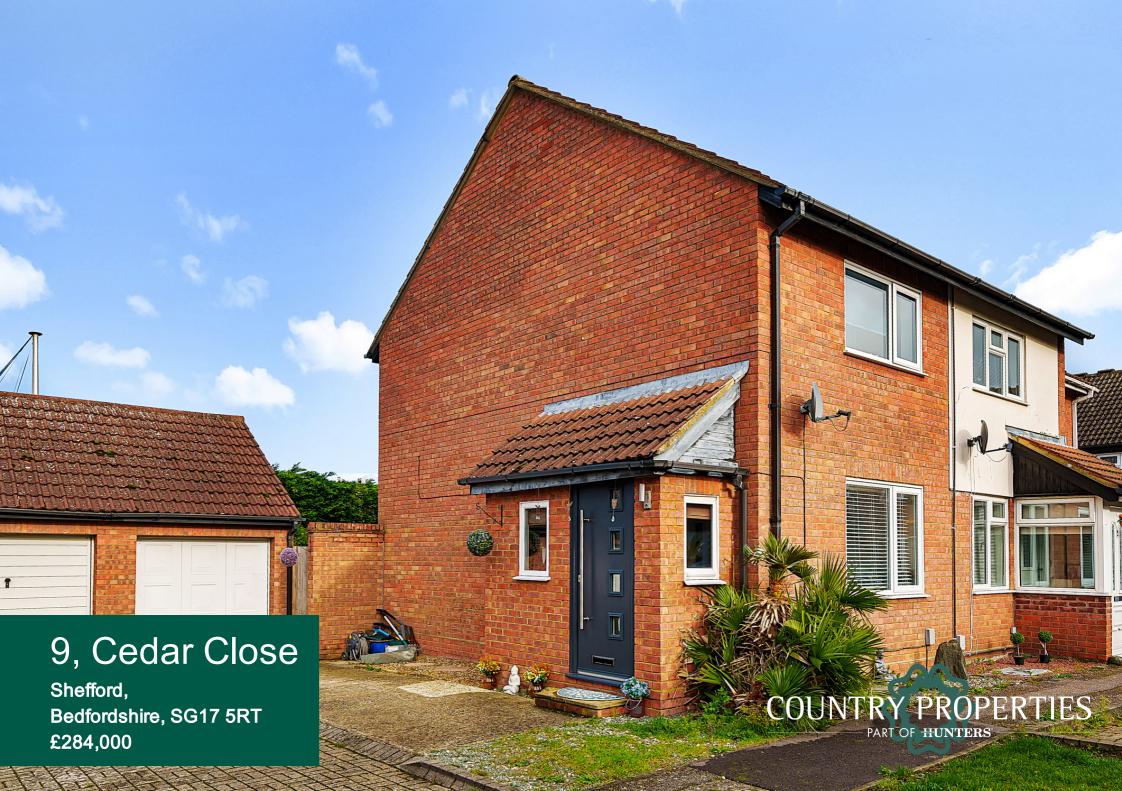

Set in a small cul de sac this 2 bedroom semi detached house is well presented throughout and boasts a stylish re fitted kitchen with a single garage and off street parking.

- Well presented move straight in!
- Stylish re-fitted kitchen
- Master bedroom with built in wardrobe
- New boiler installed in 2018
- 16ft Garage with power & light
- Set in a quiet cul de-sac location