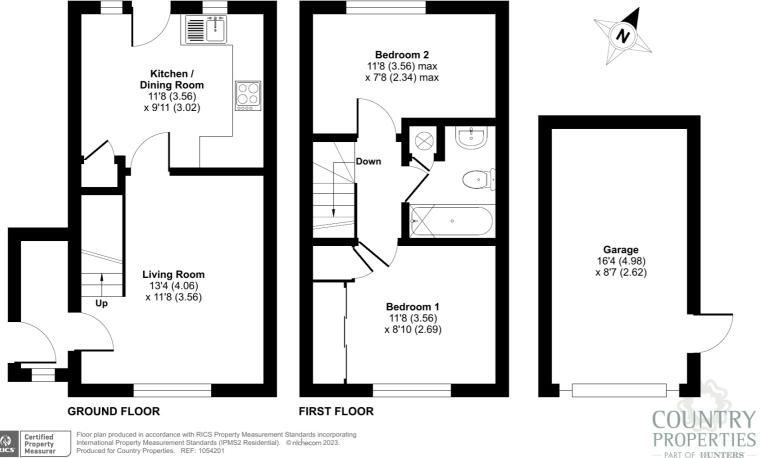

#### **GROUND FLOOR**

## **Living Room**

13' 4" x 11' 8" (4.06m x 3.56m) Double glazed window to front. Radiator. Under stairs storage area. Wood effect flooring. Two radiators.

### Kitchen/Diner

11' 8" x 9' 11" (3.56m x 3.02m) Re fitted with a range of wall and base units with complementary worksurfaces and splash-backs. Inset stainless steel sink with drainer and swan neck mixer tap over. Space and plumbing for washing machine. Built in electric oven and induction hob with glass splash-back and stainless steel extractor hood over. Space for fridge/freezer. Two double glazed windows to rear. Wall mounted gas boiler enclosed in cupboard. Radiator. Door to rear garden.

#### FIRST FLOOR

# Landing

Access to partially boarded loft space with ladder and light. Doors into all rooms.

#### Bedroom 1

11' 8" x 8' 10" (3.56m x 2.69m) Double glazed window to front. Radiator. Built in wardrobe with mirrored sliding doors.

#### Bedroom 2

11' 8" x 7' 8" (3.56m x 2.34m) Double glazed window to rear. Wood effect flooring. Radiator.

#### **Bathroom**

Suite comprising panel enclosed bath with mains shower and telephone style mixer tap with glass side screen, pedestal wash hand basin and low level wc. Partially tiled walls. Airing cupboard housing hot water tank and shelving. Chrome heated towel rail. Ceramic tiled floor.

## Garage

16' 4" x 8' 7" (4.98m x 2.62m) Up and over door, with power & light connected.

# **Parking**

Paved parking in front of garage and further visitors parking.

Approximate Area = 583 sq ft / 54.1 sq m Garage = 142 sq ft / 13.2 sq m Total = 725 sq ft / 67.3 sq m

For identification only - Not to scale