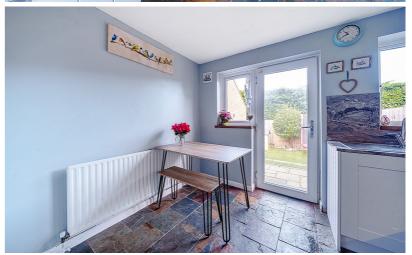

### Kitchen/Diner

11' 8" x 9' 11" (3.56m x 3.02m) Re fitted with a range of wall and base units with complementary worksurfaces and splash-backs. Inset stainless steel sink with drainer and swan neck mixer tap over. Space and plumbing for washing machine. Built in electric oven and induction hob with glass splash-back and stainless steel extractor hood over. Space for fridge/freezer. Two double glazed windows to rear. Wall mounted gas boiler enclosed in cupboard. Radiator. Door to rear garden.