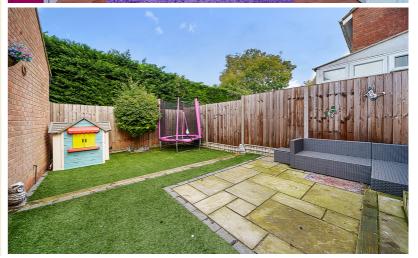

#### Rear Garden

Private enclosed garden laid to artificial lawn with paved patio area. Cold water tap. Gated access to side.