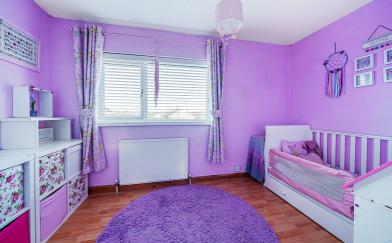

#### Bedroom 2

11' 8" x 7' 8" (3.56m x 2.34m) Double glazed window to rear. Wood effect flooring. Radiator.