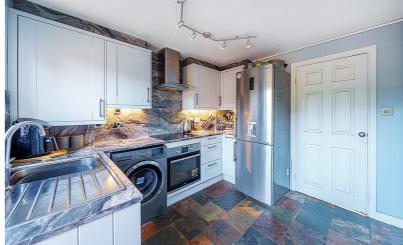

### Kitchen/Diner

11' 8" x 9' 11" (3.56m x 3.02m) Re fitted with a range of wall and base units with complementary worksurfaces and splash-backs. Inset stainless steel sink with drainer and swan neck mixer tap over. Space and plumbing for washing machine. Built in electric oven and induction hob with glass splash-back and stainless steel extractor hood over. Space for fridge/freezer. Two double glazed windows to rear. Wall mounted gas boiler enclosed in cupboard. Radiator. Door to rear garden.