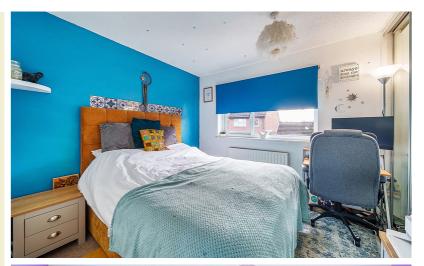

#### Bedroom 1

11' 8" x 8' 10" (3.56m x 2.69m) Double glazed window to front. Radiator. Built in wardrobe with mirrored sliding doors.