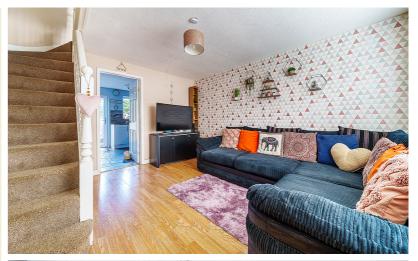

## **Living Room**

13' 4" x 11' 8" (4.06m x 3.56m) Double glazed window to front. Radiator. Under stairs storage area. Wood effect flooring. Two radiators.