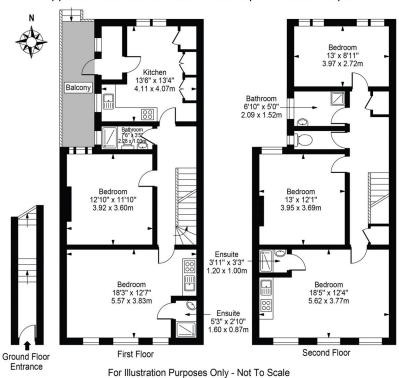

## Finchley Road, NW11 0QB

Approx. Gross Internal Area 1485 Sq Ft - 137.94 Sq M

This floor plan should be used as a general outline for guidance only and does not constitute in whole or in part an offer or contract. Any intending purchaser or lessee should satisfy themselves by inspection, searches, enquiries and full survey as to the correctness of each statement. Any areas, measurements or distances quoted are approximate and should not be used to value a property or be the basis of any sale or let.