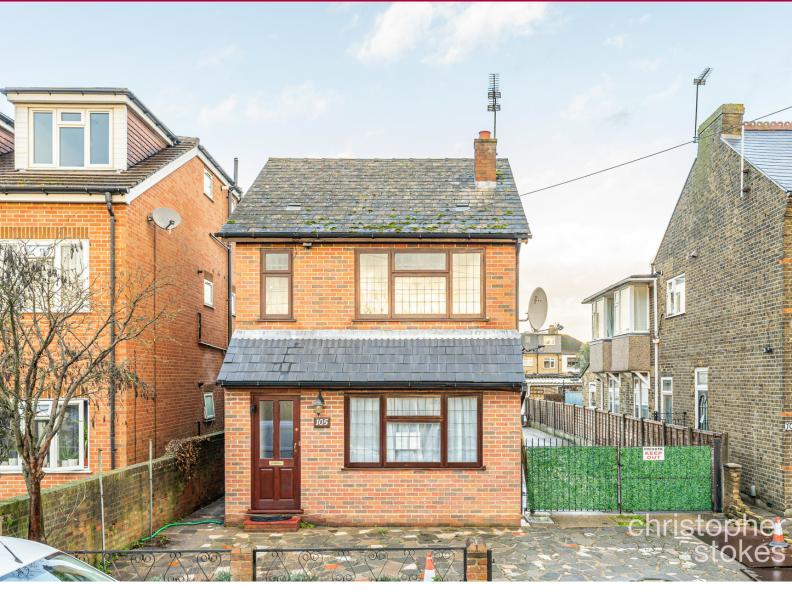

## Trinity Lane, Waltham Cross, Hertfordshire EN8 7EW

## £560,000 Freehold

- Chain free
- Downstairs toilet
- · Detached family home

- Lean to conservatory
- Open plan lounge/kitchen
- · Walking distance to train station

Presenting this three bedroom detached house located in Waltham Cross. This property is being sold on a chain free basis and benefits off street parking for two cars, garden at the front and to the rear of the property and a lean to conservatory. It is located within easy reach of shops, schools, Waltham Cross bus station, the A10 & M25 making this an ideal family home.