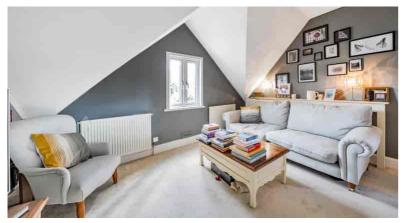

The vaulted ceilings add character and charm. The accommodation briefly comprises entrance hallway with a workstation, bright lounge with built in storage, dining kitchen with fitted units, 'butler' style sink, a double bedroom with built-in wardrobes and stylish bathroom with free-standing bath, shower and feature wash basin. Benefits from gas central heating, PVC double-glazed windows, neutral décor throughout and complimenting flooring.