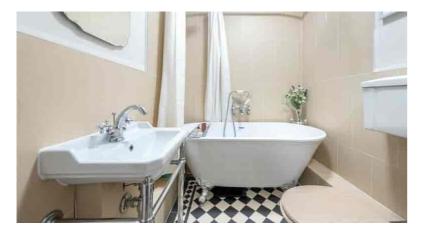

The vaulted ceilings add character and charm. The accommodation briefly comprises entrance hallway with a workstation, bright lounge with built in storage, dining kitchen with fitted units, 'butler' style sink, a double bedroom with built-in wardrobes and stylish bathroom with free-standing bath, shower and feature wash basin. Benefits from gas central heating, PVC double-glazed windows, neutral décor throughout and complimenting flooring.