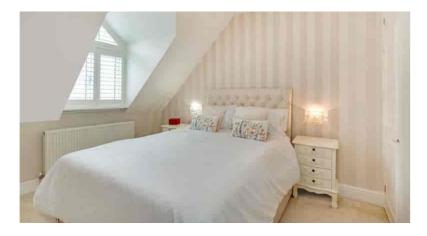

The vaulted ceilings add character and charm. The accommodation briefly comprises entrance hallway with a workstation, bright lounge with built in storage, dining kitchen with fitted units, 'butler' style sink, a double bedroom with built-in wardrobes and stylish bathroom with free-standing bath, shower and feature wash basin. Benefits from gas central heating, PVC double-glazed windows, neutral décor throughout and complimenting flooring.