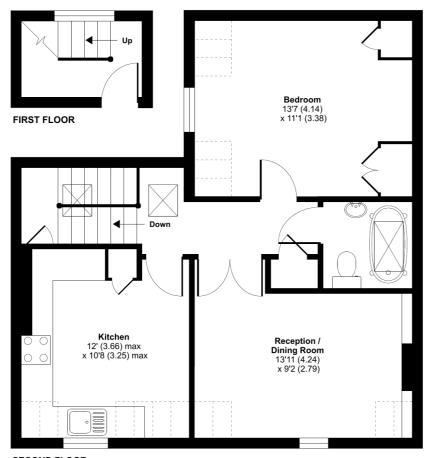

## Canfield Place, London, NW6

Approximate Area = 560 sq ft / 52 sq m
Limited Use Area(s) = 59 sq ft / 5.4 sq m
Total = 619 sq ft / 57.5 sq m
For identification only - Not to scale

SECOND FLOOR

Floor plan produced in accordance with RICS Property Measurement Standards incorporating International Property Measurement Standards (IPMS2 Residential). © n/checom 2024. Produced for Cow & Co Properties Ltd. REF: 1129166