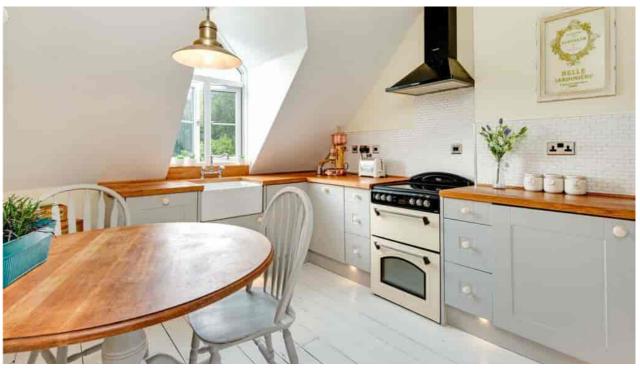

The vaulted ceilings add character and charm. The accommodation briefly comprises entrance hallway with a workstation, bright lounge with built in storage, dining kitchen with fitted units, 'butler' style sink, a double bedroom with built-in wardrobes and stylish bathroom with free-standing bath, shower and feature wash basin. Benefits from gas central heating, PVC double-glazed windows, neutral décor throughout and complimenting flooring.

Tel: 0208 065 0010 Web: cowandco-london.com

- Large one double bedroom apartment
- Spacious kitchen diner with sleek integrated appliances.
- Ample built in storage
- Spacious double bedroom with built in wardrobes
- Well appointed and remodeled bathroom with shower
- Excellent fixtures and fittings throughout
- Close to local amenities and transport links.
- Security entry phone system
- Victorian Mews