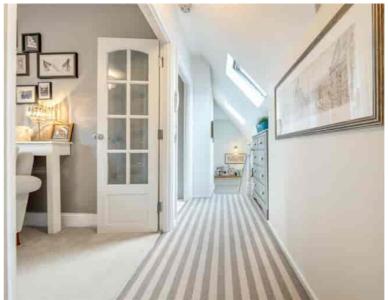

The vaulted ceilings add character and charm. The accommodation briefly comprises entrance hallway with a workstation, bright lounge with built in storage, dining kitchen with fitted units, 'butler' style sink, a double bedroom with built-in wardrobes and stylish bathroom with free-standing bath, shower and feature wash basin. Benefits from gas central heating, PVC double-glazed windows, neutral décor throughout and complimenting flooring.