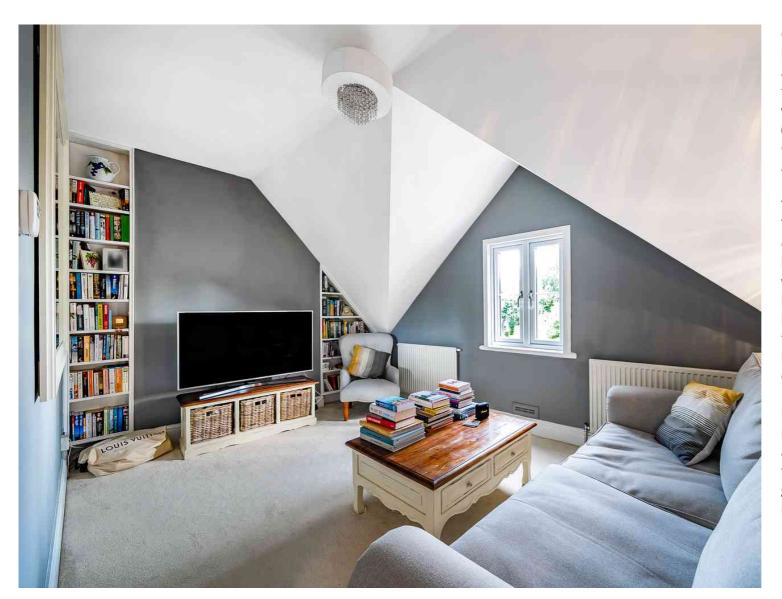

The vaulted ceilings add character and charm. The accommodation briefly comprises entrance hallway with a workstation, bright lounge with built in storage, dining kitchen with fitted units, 'butler' style sink, a double bedroom with built-in wardrobes and stylish bathroom with free-standing bath, shower and feature wash basin. Benefits from gas central heating, PVC double-glazed windows, neutral décor throughout and complimenting flooring.