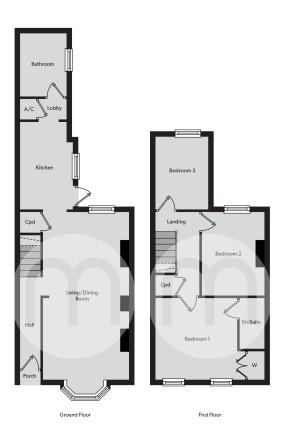

Braintree. Recently renovated by a local developer and to their typically excellent standard, this period property seamlessly blends charming period features with contemporary design, representing a hassle-free purchase for any prospective purchaser.





# Property Details.

## **Ground Floor**

#### **Entrance Hall**

## Living Room/Diner





24' 9" x 11' 1" (7.54m x 3.38m)

#### **Kitchen**



11'8" x 6'8" (3.56m x 2.03m)

# Family Bathroom



# Property Details.

## First Floor

#### **Bedroom One**



11'6" x 11'0" (3.51m x 3.35m)

#### **En Suite Shower Room**



#### **Bedroom Two**



11'1" x 8'5" (3.38m x 2.57m)

#### **Bedroom Three**

8' 9" x 6' 9" (2.67m x 2.06m)

## Outside

#### Rear Garden



**Driveway (No Dropped Kerb Currently)** 

# Property Details.

#### Floorplans



#### Location



# **Energy Ratings**

We have not carried out a structural survey and the services, appliances and specific fittings have not been tested. All photographs, measurements, floor plans and distances referred to are given as a guide only and should not be relied upon for the purchase of carpets or any other fixtures or fittings. Gardens, roof terraces, balconies and communal gardens as well as tenure and lease details cannot have their accuracy guaranteed for intending purchasers. Lease details, service ground rent (where applicable) are given as a guide only and should be checked and confirmed by your solicitor prior to exchange of contracts.