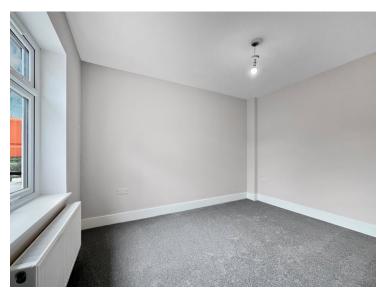

## **Ground Floor**

#### **Entrance Hall**

## Living Room/Diner

24' 9" x 11' 1" (7.54m x 3.38m)