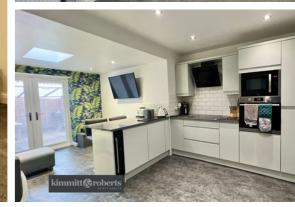

#### Kitchen/Diner

 $5.5m \times 3.6m$  (18' 1" x 11' 10") with wall and base units with contrasting worktops, electric oven, microwave, extractor fan, tiled splash back, radiator, understairs storage cupboard and double glazed french doors leading to rear of property