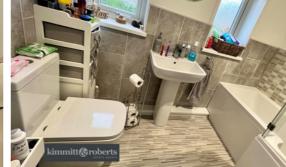

#### Bathroom

having panel bath with over shower, w.c., wash hand basin, two double glazed windows and radiator