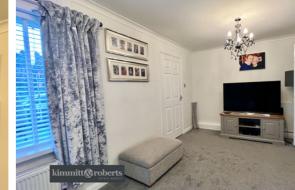

#### Lounge

5.4m x 3.2m (17' 9" x 10' 6") with double glazed window and radiator