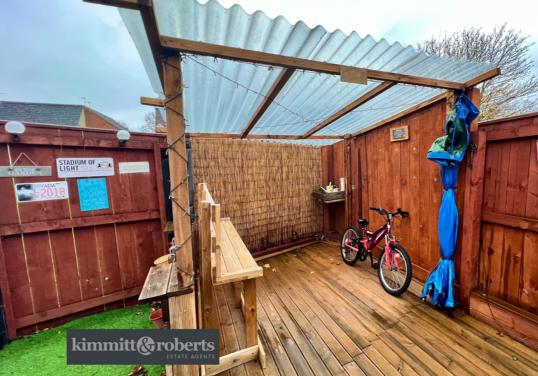

#### Kitchen/Diner

 $5.5m \times 3.6m$  (18' 1" x 11' 10") with wall and base units with contrasting worktops, electric oven, microwave, extractor fan, tiled splash back, radiator, understairs storage cupboard and double glazed french doors leading to rear of property