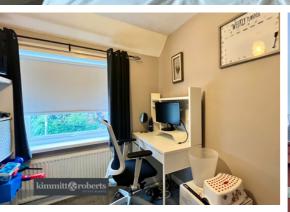

#### Bedroom 3

2.3m x 2.2m (7' 7" x 7' 3") with double glazed window and radiator