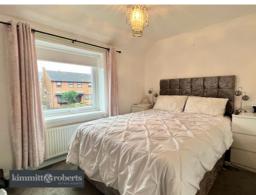

#### Bedroom 1

3.1m x 2.7m (10' 2" x 8' 10") (+ robes) with built in wardrobes, double glazed window and radiator

#### Bedroom 2

5.1m x 2.5m (16' 9" x 8' 2") (+ robes) with double glazed window, radiator and built in wardrobes

#### Bedroom 3

2.3m x 2.2m (7' 7" x 7' 3") with double glazed window and radiator