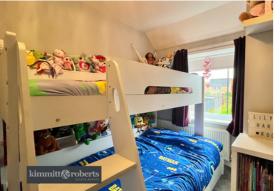

#### Bedroom 3

2.3m x 2.2m (7' 7" x 7' 3") with double glazed window and radiator