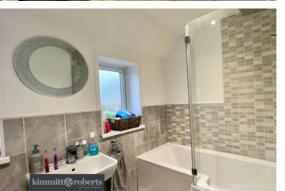

#### Bathroom

having panel bath with over shower, w.c., wash hand basin, two double glazed windows and radiator