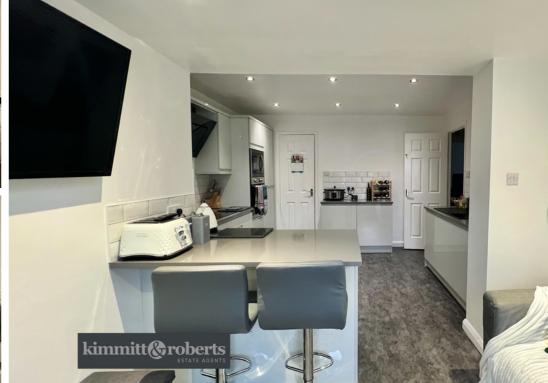

#### Kitchen/Diner

 $5.5m \times 3.6m$  (18' 1" x 11' 10") with wall and base units with contrasting worktops, electric oven, microwave, extractor fan, tiled splash back, radiator, understairs storage cupboard and double glazed french doors leading to rear of property