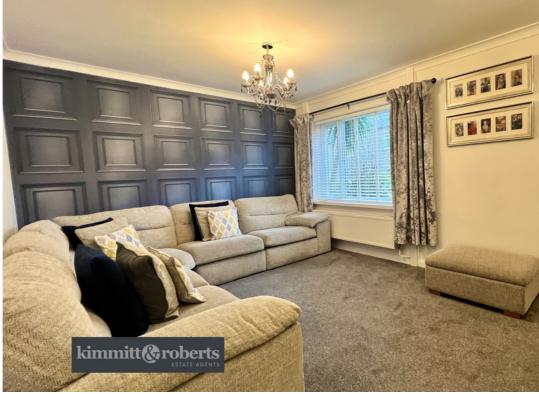

#### Lounge

5.4m x 3.2m (17' 9" x 10' 6") with double glazed window and radiator