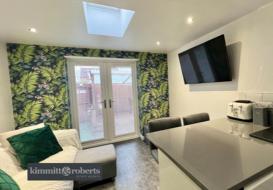

#### Kitchen/Diner

 $5.5m \times 3.6m$  (18' 1" x 11' 10") with wall and base units with contrasting worktops, electric oven, microwave, extractor fan, tiled splash back, radiator, understairs storage cupboard and double glazed french doors leading to rear of property