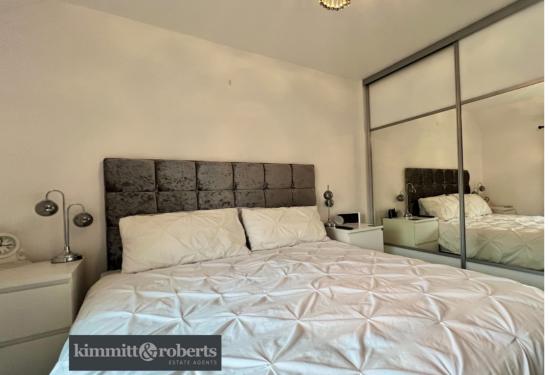

#### Bedroom 1

3.1m x 2.7m (10' 2" x 8' 10") (+ robes) with built in wardrobes, double glazed window and radiator

#### Bedroom 2

5.1m x 2.5m (16' 9" x 8' 2") (+ robes) with double glazed window, radiator and built in wardrobes

#### Bedroom 3

2.3m x 2.2m (7' 7" x 7' 3") with double glazed window and radiator