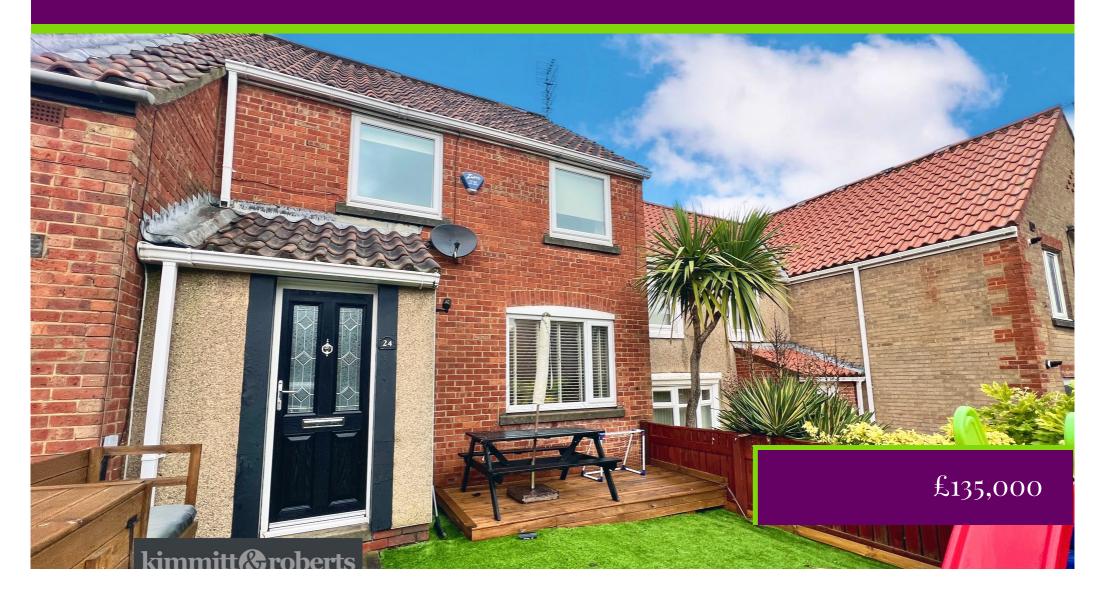

# *24 Cliff Road* , Sunderland, SR2 oNW

This very impressive mid terraced residence has been both beautifully updated and extended is a credit to its present owners. Situated on this popular street, it stands upon a good sized site with a delightfully extended kitchen / dining / living room; infitting with today's modern living. Further features include a refitted bathroom, gas central heating, UPVC double-glazing and attractive decor throughout. Viewing is unreservedly recommended.

#### Kitchen/Diner

 $5.5m \times 3.6m$  (18' 1" x 11' 10") with wall and base units with contrasting worktops, electric oven, microwave, extractor fan, tiled splash back, radiator, understairs storage cupboard and double glazed french doors leading to rear of property